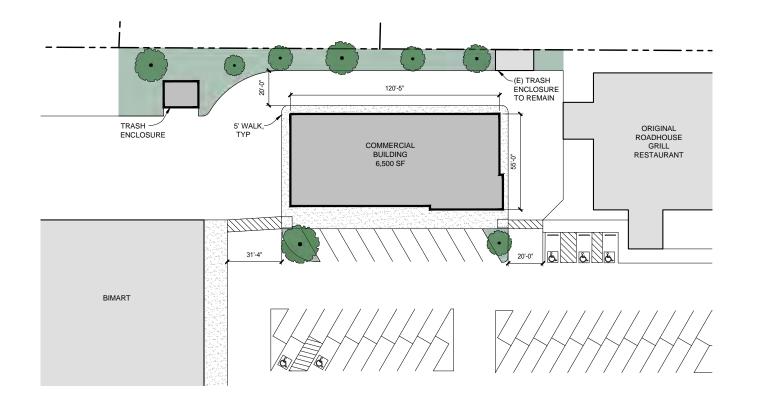

## **PROPERTY HIGHLIGHTS**

- FUTURE RETAIL DEVELOPMENT
- SHADOW ANCHORED BY BI-MART AND ORIGINAL ROADHOUSE BBQ
- JOIN MANY NATIONAL RETAILERS AND GROCERS ON W MAIN STREET
- UP TO 6,500 SQUARE FEET
- AMPLE PARKING
- CALL LISTING BROKERS FOR LEASE RATE