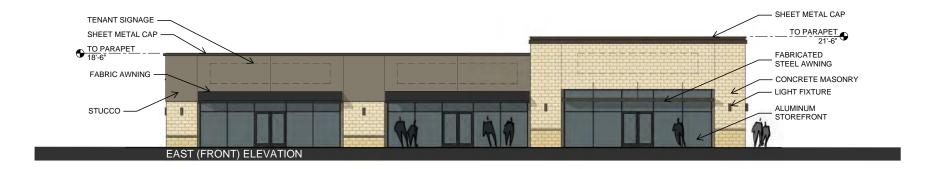

## NEW BUILDING - MEDFORD, OREGON ELEVATION STUDIES

1/8" = 1'-0"

The information in this package was obtained from sources deemed reliable, and is not guaranteed by agent. Package is subject to change, error or omission, prior sale or lease, correction or withdrawal. Any party contemplating purchase is urged to conduct their own independent study and inspection.