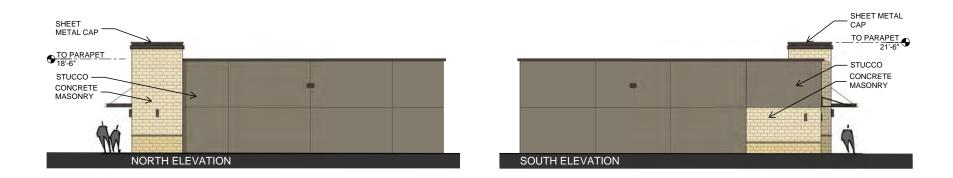

## NEW BUILDING - MEDFORD, OREGON ELEVATION STUDIES

1/8" = 1'-0"

The information in this package was obtained from sources deemed reliable, and is not guaranteed by agent. Package is subject to change, error or omission, prior sale or lease, correction or withdrawal. Any party contemplating purchase is urged to conduct their own independent study and inspection.