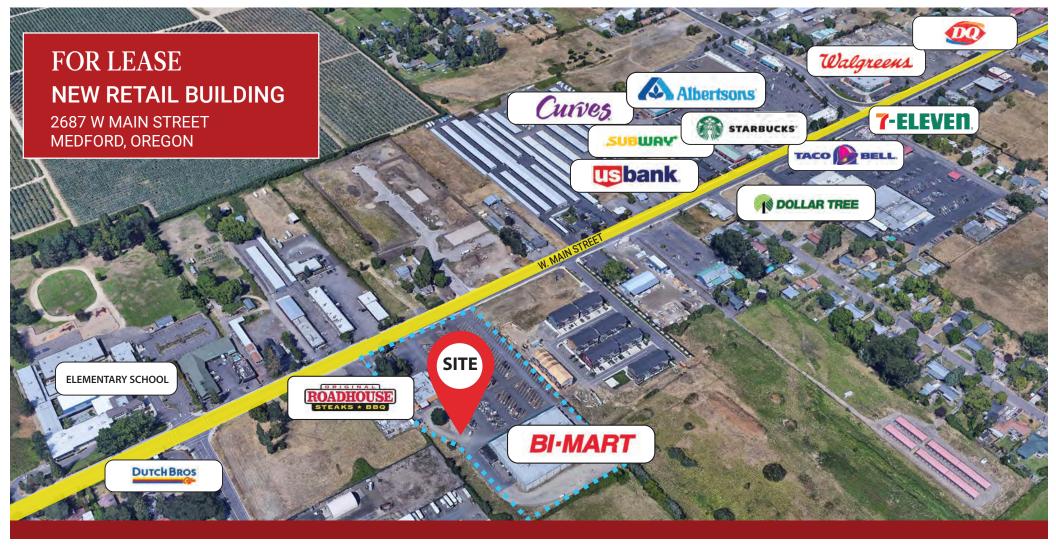

## **PROPERTY HIGHLIGHTS**

- FUTURE RETAIL DEVELOPMENT
- SHADOW ANCHORED BY BI-MART AND ORIGINAL ROADHOUSE BBQ
- JOIN MANY NATIONAL RETAILERS AND GROCERS ON W MAIN STREET
- UP TO 6,500 SQUARE FEET
- AMPLE PARKING
- CALL LISTING BROKERS FOR LEASE RATE