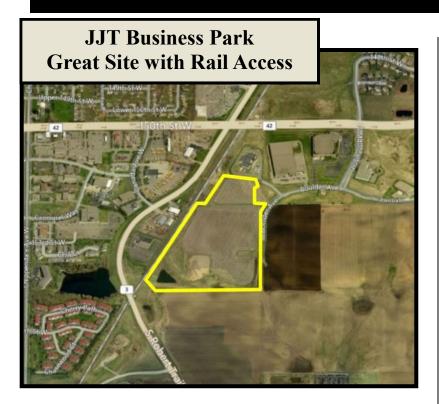

## For Sale

## Highway 3 and County Road 42, Rosemount, MN

- Approximately 36 acres of prime Business Park land that is divisible
- Platted as an Outlot
- Prime location: Southeast corner of State Highway 3 and County Rd 42
- Just 17 miles from St. Paul & less than 5 miles to State Hwy 52
- This site is zoned for manufacturing, distribution, office warehouse and professional office buildings.
- Potential for Outdoor Storage
- Growing Business Park in a rapidly growing community
- Rail access available with three Rail Providers: CP, BN and UP
- Short Line Rail Provider -Progressive Rail
- ♦ Dakota County PID: 34-40700-00-010
- Taxes (2018): \$17,522