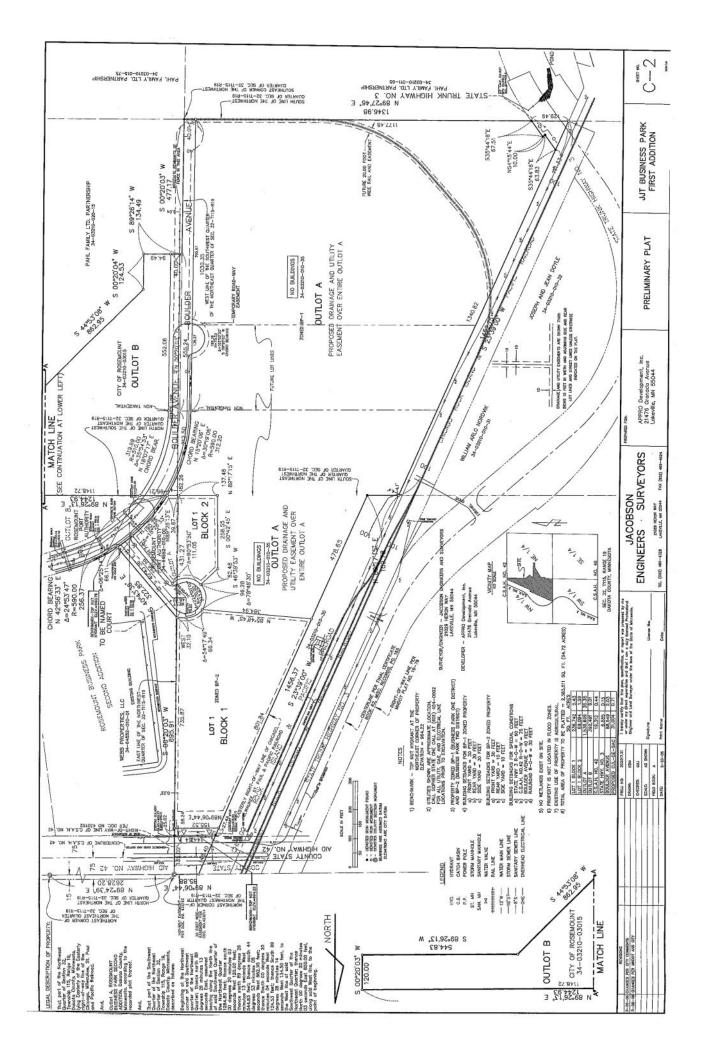

## Highway 3 and County Road 42, Rosemount, MN

- Approximately 36 acres of prime Business Park land that is divisible
- Platted as an Outlot
- Prime location: Southeast corner of State Highway 3 and County Rd 42
- Just 17 miles from St. Paul & less than 5 miles to State Hwy 52
- This site is zoned for manufacturing, distribution, office warehouse and professional office buildings.
- Potential for Outdoor Storage
- Growing Business Park in a rapidly growing community
- Rail access available with three Rail Providers: CP, BN and UP
- Short Line Rail Provider -Progressive Rail
- ♦ Dakota County PID: 34-40700-00-010
- Taxes (2018): \$17,522