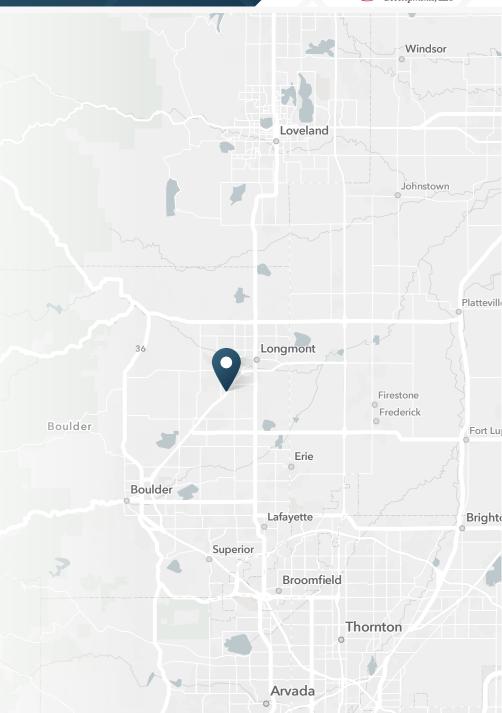

.15%     |
|                                             |           |           |           |
| Race & Ethnicity                            |           |           |           |
| 2022 Est. White                             | 73%       | 71%       | 72%       |
| 2022 Est. Black or African American         | 1%        | 1%        | 1%        |
| 2022 Est. Asian or Pacific Islander         | 6%        | 4%        | 4%        |
| 2022 Est. American Indian or Native Alaskan | 1%        | 1%        | 1%        |
| 2022 Est. Other Races                       | 9%        | 10%       | 10%       |
| 2022 Est. Hispanic                          | 20%       | 24%       | 23%       |

<sup>&</sup>gt; Want more? Contact us for a complete demographic, foot-traffic, and mobile data insights report.







### SRSRE.COM

#### © SRS Real Estate Partners

The information presented was obtained from sources deemed reliable; however SRS Real Estate Partners does not guarantee its completeness or accuracy.