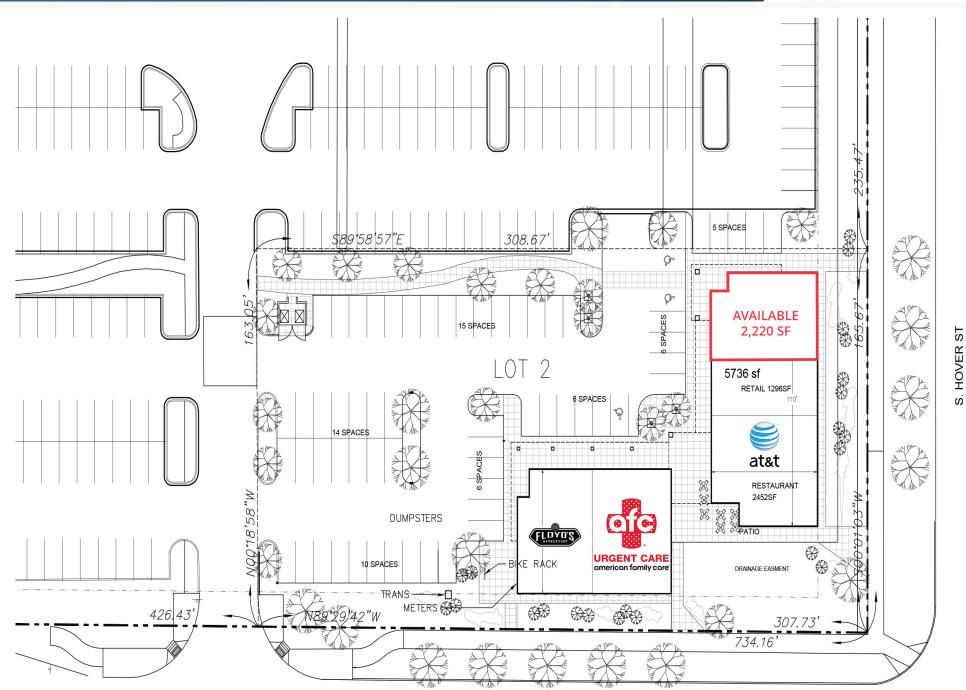

589 S Hover St | Longmont, CO 80501

2,220 SF Available

\$33.00/SF **NNN Rate** 

\$17.95/SF NNN

### **ABOUT THE PROPERTY**

- Target anchored shopping center
- Signalized intersection directly across from Village at the Peaks
- Fully built out QSR