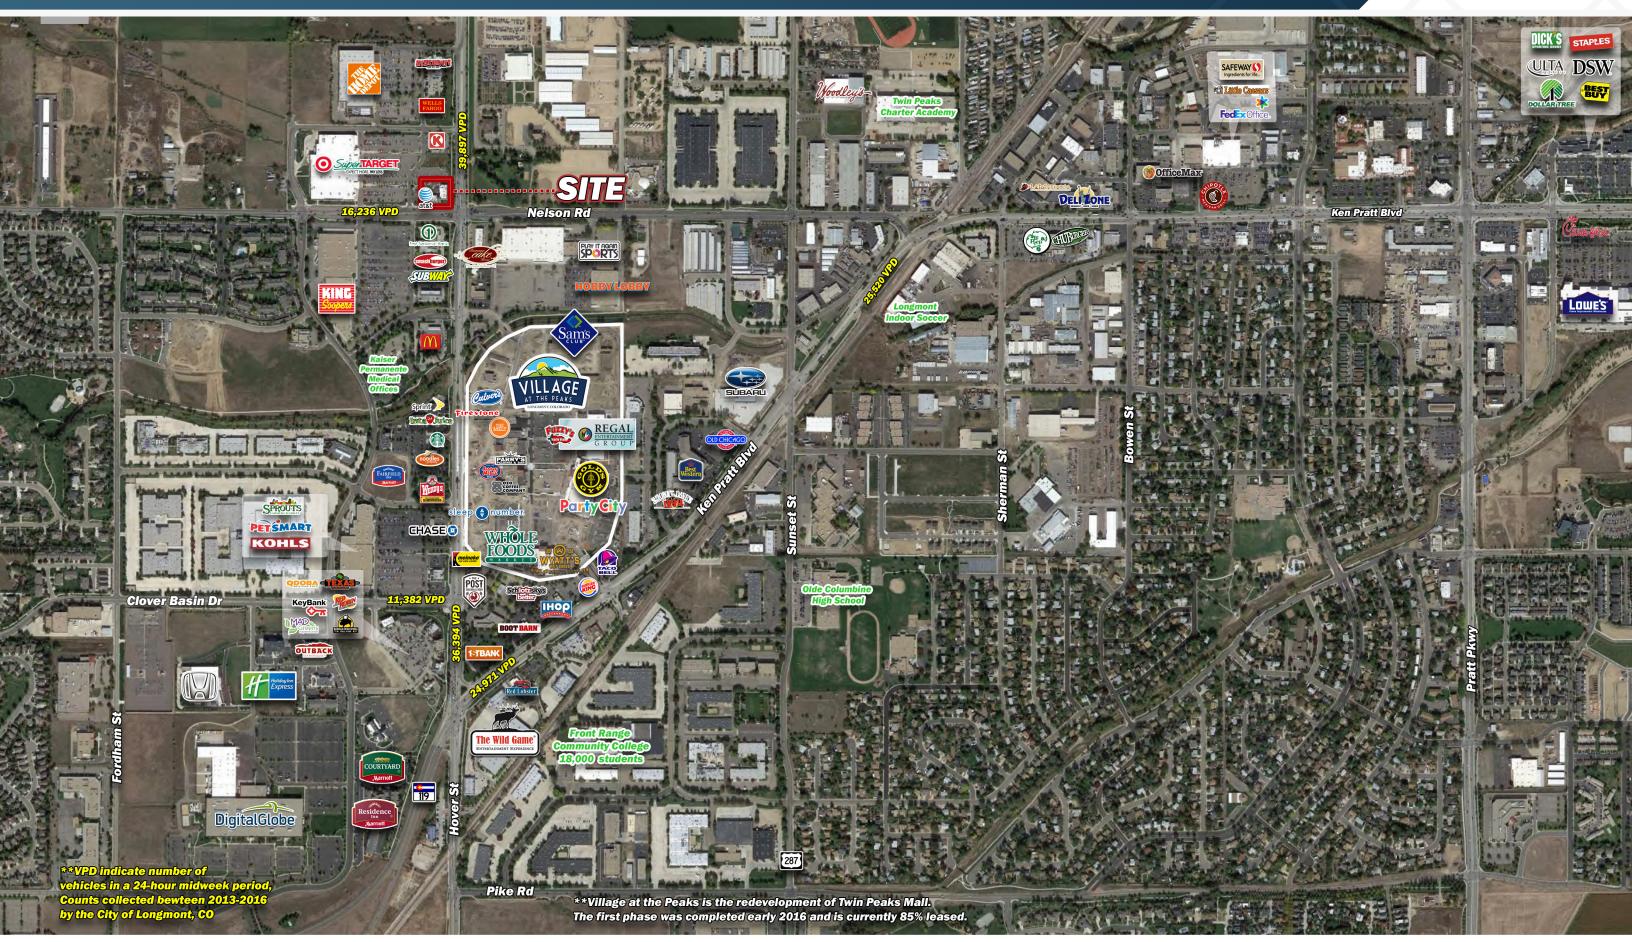

### **ABOUT THE PROPERTY**

- Target anchored shopping center
- Signalized intersection directly across from Village at the Peaks
- Fully built out QSR

#### **TRAFFIC COUNTS**

Hover St: n/o Nelson Rd 39,897 VPD Nelson Rd: w/o Hover St 16,236 VPD Nelson Rd: e/o Hover St 19,158 VPD Year: 2015-2017 | Source: DRCOG

### JOIN THESE RETAILERS