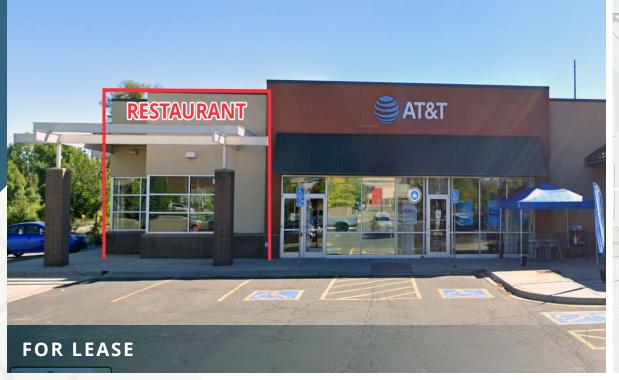

589 S Hover St | Longmont, CO 80501

2,220 SF Available

\$33.00/SF **NNN Rate** 

\$17.95/SF NNN

### **ABOUT THE PROPERTY**

- Target anchored shopping center
- Signalized intersection directly across from Village at the Peaks
- Fully built out QSR