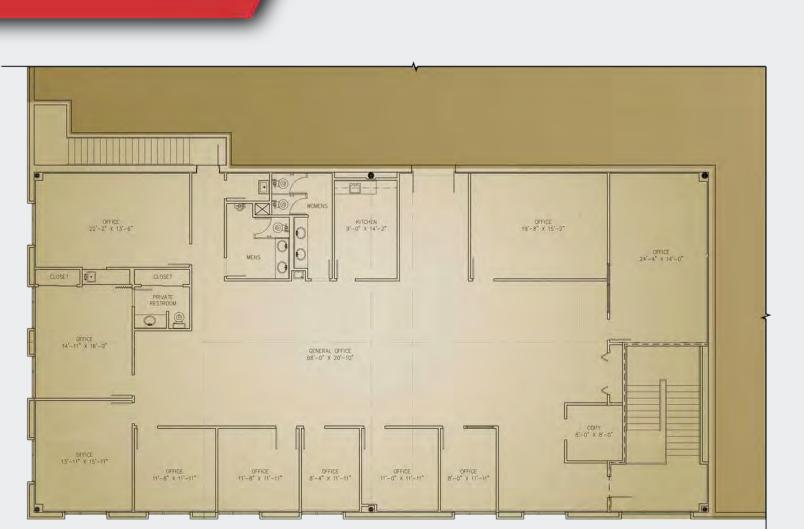

### **Property Features**

- 5,090 SF office
- · Second floor space
- · Large, open work space
- Five (5) large private offices
- Three (3) medium offices
- Two (2) small offices
- Private restrooms
- Kitchen included in the suite

# $\begin{array}{c} 430\,Commerce\\ 450\,Blvd. \end{array} \\ {}^{\text{CARLSTADT}}_{\text{NEW JERSEY}} \end{array}$

FLOOR PLAN

OFFICE AREA

The information contained herein has been obtained from sources considered to be reliable, but no guarantee of its accuracy is made by NAI James E. Hanson