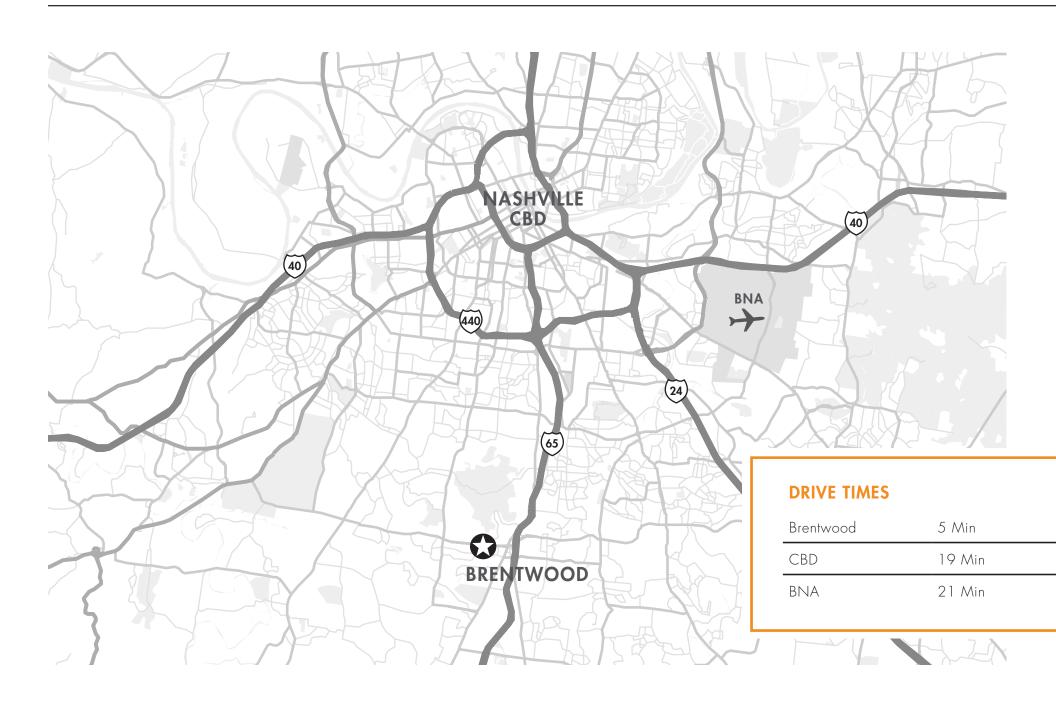

## **SUBLEASE DETAILS**

| Address       | 100 Winners Circle, Brentwood, TN      |
|---------------|----------------------------------------|
| Submarket     | Brentwood                              |
| SF Available  | 1,458                                  |
| Parking Notes | Free Surface Parking                   |
| Amenities     | Short term, move in ready office space |
| Available     | Immediately                            |
| Rate          | \$30/SF FSG                            |
| Term          | Through 1/31/2028                      |
| Furniture     | Available                              |
|               |                                        |