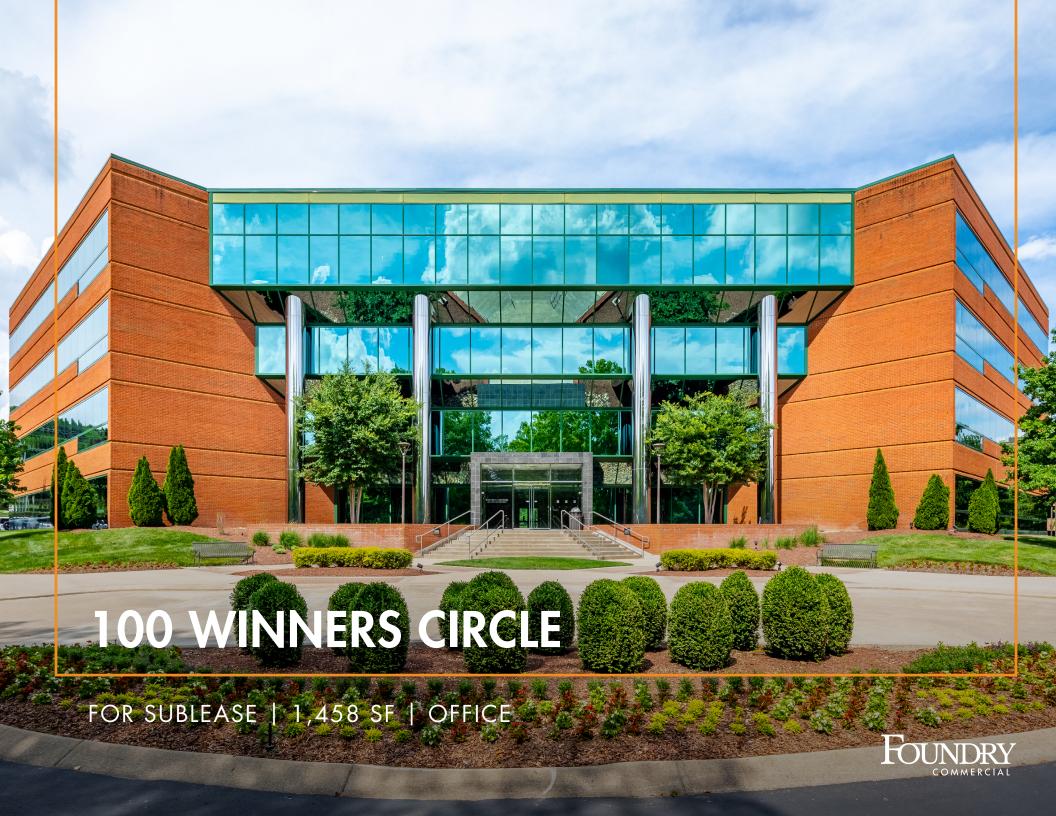

## **SUBLEASE OVERVIEW**

## **SUBLEASE DETAILS**

| Address       | 100 Winners Circle, Brentwood, TN      |
|---------------|----------------------------------------|
| Submarket     | Brentwood                              |
| SF Available  | 1,458                                  |
| Parking Notes | Free Surface Parking                   |
| Amenities     | Short term, move in ready office space |
| Available     | Immediately                            |
| Rate          | \$30/SF FSG                            |
| Term          | Through 1/31/2028                      |
| Furniture     | Available                              |
|               |                                        |