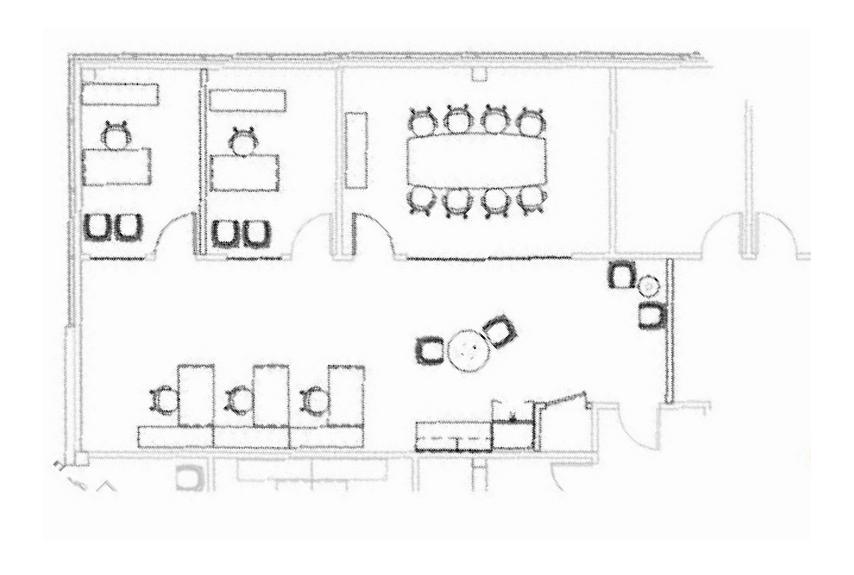

## **SUBLEASE DETAILS**

| Address       | 100 Winners Circle, Brentwood, TN      |
|---------------|----------------------------------------|
| Submarket     | Brentwood                              |
| SF Available  | 1,458                                  |
| Parking Notes | Free Surface Parking                   |
| Amenities     | Short term, move in ready office space |
| Available     | Immediately                            |
| Rate          | \$30/SF FSG                            |
| Term          | Through 1/31/2028                      |
| Furniture     | Available                              |
|               |                                        |

## **SUBLEASE HIGHLIGHTS**

- Fully Furnished Sublease Available
- Move in Ready Suite
- Short Term Availability
- Recently Renovated building