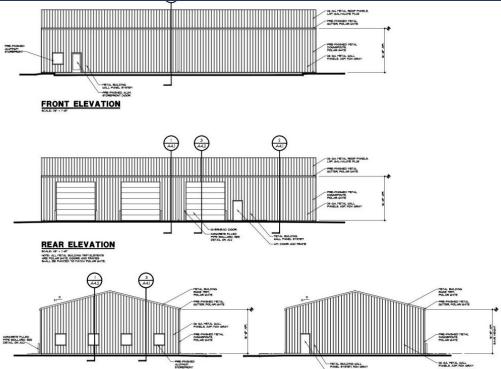

#### **Property Details**

- 5,000 +/- SF Space Available
- 4,000 8,000 +/- SF Space Available
- New Construction
- M-2 Heavy Industrial Zoning
- Ceiling Heights: 16-24'
- Drive-In Doors: 14'x14'
- Multi-Building Business Park
- Outside Storage Area
- LED Lighting
- ADA Restrooms
- County Water and Sewer
- Call Agent For Lease Rates
- Minutes away from Route 288 off of Highway 360