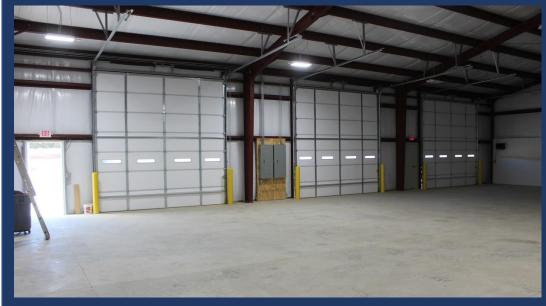

#### **Property Details**

- 5,000 +/- SF Space Available
- 4,000 8,000 +/- SF Space Available
- New Construction
- M-2 Heavy Industrial Zoning
- Ceiling Heights: 16-24'
- Drive-In Doors: 14'x14'
- Multi-Building Business Park
- Outside Storage Area
- LED Lighting
- ADA Restrooms
- County Water and Sewer
- Call Agent For Lease Rates
- Minutes away from Route 288 off of Highway 360