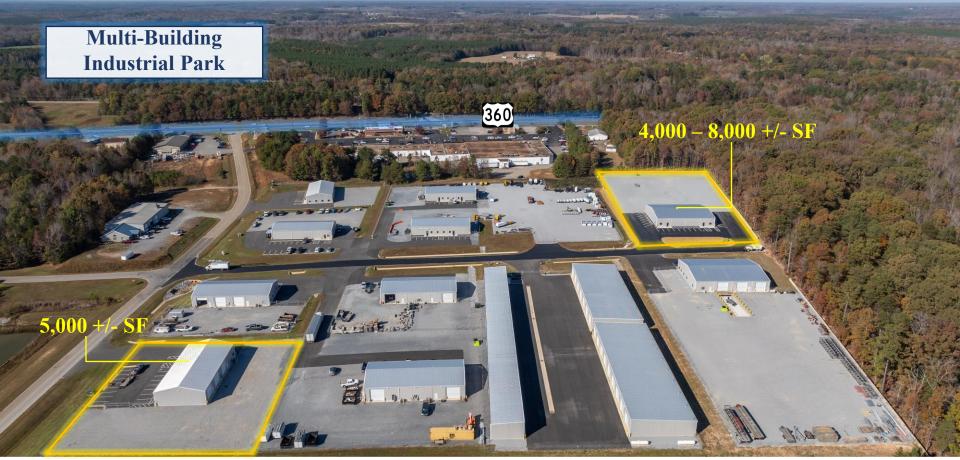

#### Industrial Development 4,000 - 8,000 +/- SF Available

Parker Hall (804) 339-7639 parker@ccrealtyllc.com Terry Earnest, CCIM (804) 744-9290 terry@ccrealtyllc.com

**Chesterfield Commercial Realty** 

5001 West Village Green Drive, Suite 203 | Midlothian, VA 23112

#### **Property Details**

- 5,000 +/- SF Space Available
- 4,000 8,000 +/- SF Space Available
- New Construction
- M-2 Heavy Industrial Zoning
- Ceiling Heights: 16-24'
- Drive-In Doors: 14'x14'
- Multi-Building Business Park
- Outside Storage Area
- LED Lighting
- ADA Restrooms
- County Water and Sewer
- Call Agent For Lease Rates
- Minutes away from Route 288 off of Highway 360