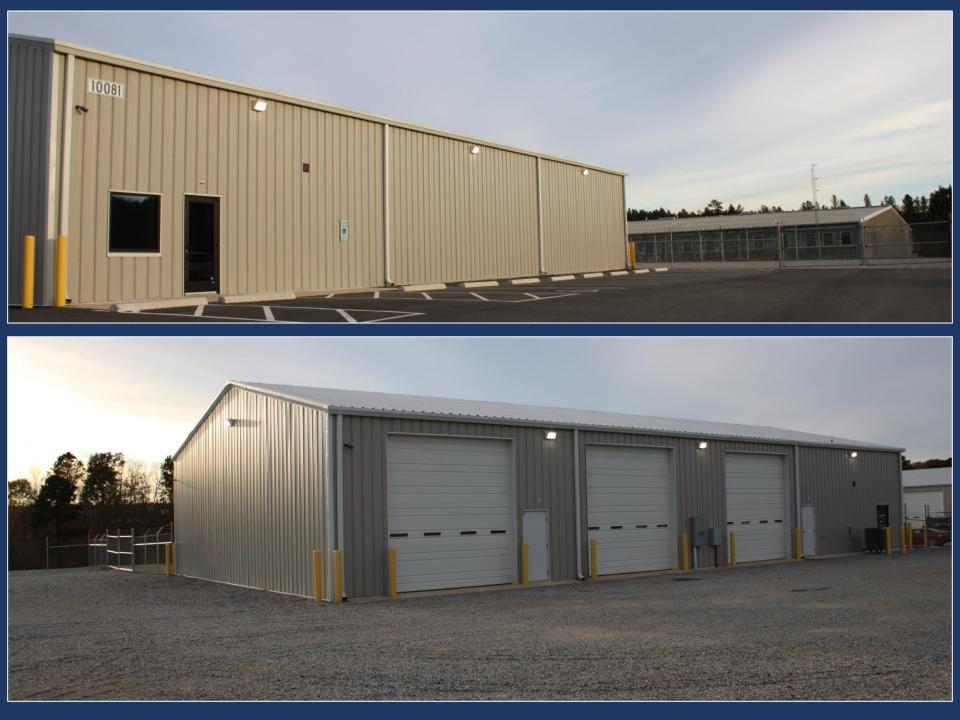

#### Industrial Development 4,000 - 8,000 +/- SF Available

Parker Hall (804) 339-7639 parker@ccrealtyllc.com Terry Earnest, CCIM (804) 744-9290 terry@ccrealtyllc.com

**Chesterfield Commercial Realty** 

5001 West Village Green Drive, Suite 203 | Midlothian, VA 23112

#### **Property Details**

- 5,000 +/- SF Space Available
- 4,000 8,000 +/- SF Space Available
- New Construction
- M-2 Heavy Industrial Zoning
- Ceiling Heights: 16-24'
- Drive-In Doors: 14'x14'
- Multi-Building Business Park
- Outside Storage Area
- LED Lighting
- ADA Restrooms
- County Water and Sewer
- Call Agent For Lease Rates
- Minutes away from Route 288 off of Highway 360