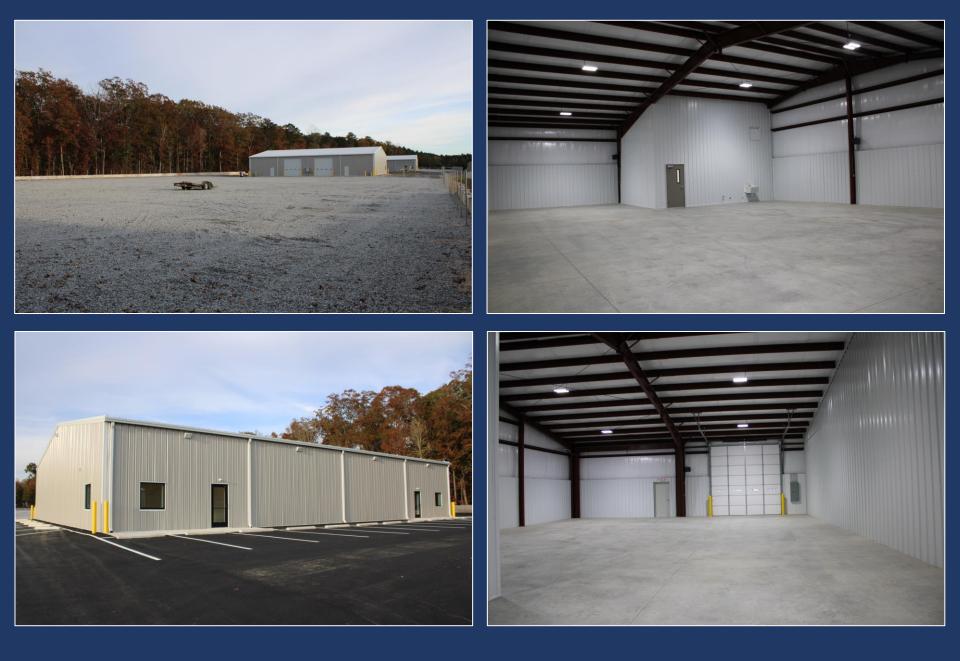

#### **Property Details**

- 5,000 +/- SF Space Available
- 4,000 8,000 +/- SF Space Available
- New Construction
- M-2 Heavy Industrial Zoning
- Ceiling Heights: 16-24'
- Drive-In Doors: 14'x14'
- Multi-Building Business Park
- Outside Storage Area
- LED Lighting
- ADA Restrooms
- County Water and Sewer
- Call Agent For Lease Rates
- Minutes away from Route 288 off of Highway 360