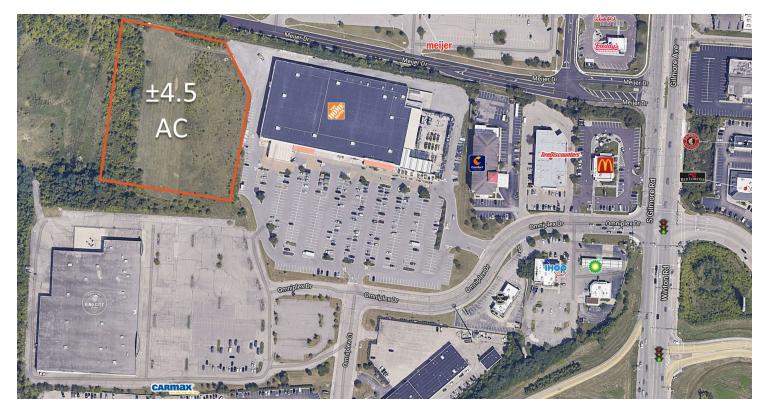

# ±4.5 AC FOREST PARK, OH

1266 Omniplex Dr., Forest Park, OH 45240

#### **PROPERTY HIGHLIGHTS**

- Land ±4.5 acres
- Zoned PB Planned Business
- Adjacent to The Home Depot
- Just south of Mercy Health Fairfield Hospital (1.3 miles)
- Retailers in the area include The Home Depot, Kroger, Meijer, Kohl's, and Old Time Pottery
- Area Hotels include Hampton Inn, Comfort Inn, Quality Inn, and SpringHill Suites
- Restaurants in the area include Cracker Barrel, IHop, Burger King, Frisch's Big Boy, • Freddy's, Chipotle, Red Lobster, McDonald's, Steak 'n Shake, Starbucks, The Old Spaghetti Factory, Taco Bell, Dunkin', and Chick-fil-A