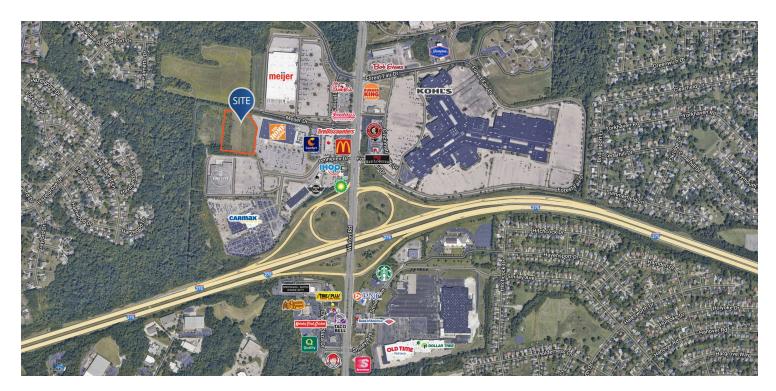

#### **PROPERTY HIGHLIGHTS**

- Land ±4.5 acres
- Zoned PB Planned Business
- Adjacent to The Home Depot
- Just south of Mercy Health Fairfield Hospital (1.3 miles)
- Retailers in the area include The Home Depot, Kroger, Meijer, Kohl's, and Old Time Pottery
- Area Hotels include Hampton Inn, Comfort Inn, Quality Inn, and SpringHill Suites
- Restaurants in the area include Cracker Barrel, IHop, Burger King, Frisch's Big Boy, • Freddy's, Chipotle, Red Lobster, McDonald's, Steak 'n Shake, Starbucks, The Old Spaghetti Factory, Taco Bell, Dunkin', and Chick-fil-A

# ±4.5 AC FOREST PARK, OH

1266 Omniplex Dr., Forest Park, OH 45240

Location Maps

**DUKE SULLIVAN** 678.718.1885 DSullivan@retail-pa.com MICHAEL NOLAN 614.674.6942

mnolan@gilbertgrouprealestate.com

Retail Property Advisors // 678.718.1880 // 2100 RiverEdge Pkwy. // Suite 1050, Atlanta, GA 30328 // Retail-PA.com ATLANTA // TAMPA //