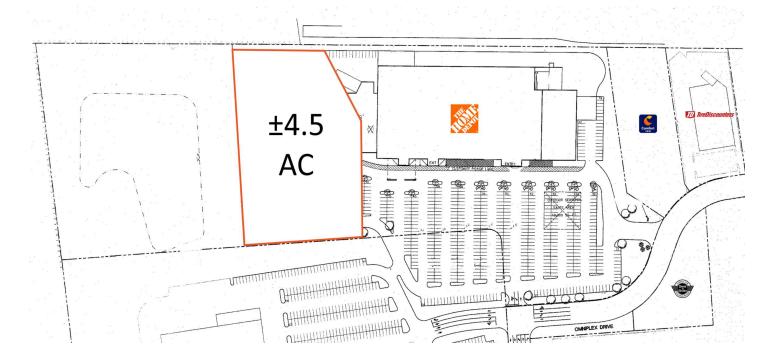

# ±4.5 AC FOREST PARK, OH

1266 Omniplex Dr., Forest Park, OH 45240

#### **PROPERTY HIGHLIGHTS**

- Land ±4.5 acres
- Zoned PB Planned Business
- Adjacent to The Home Depot
- Just south of Mercy Health Fairfield Hospital (1.3 miles)
- Retailers in the area include The Home Depot, Kroger, Meijer, Kohl's, and Old Time Pottery
- Area Hotels include Hampton Inn, Comfort Inn, Quality Inn, and SpringHill Suites
- Restaurants in the area include Cracker Barrel, IHop, Burger King, Frisch's Big Boy, • Freddy's, Chipotle, Red Lobster, McDonald's, Steak 'n Shake, Starbucks, The Old Spaghetti Factory, Taco Bell, Dunkin', and Chick-fil-A