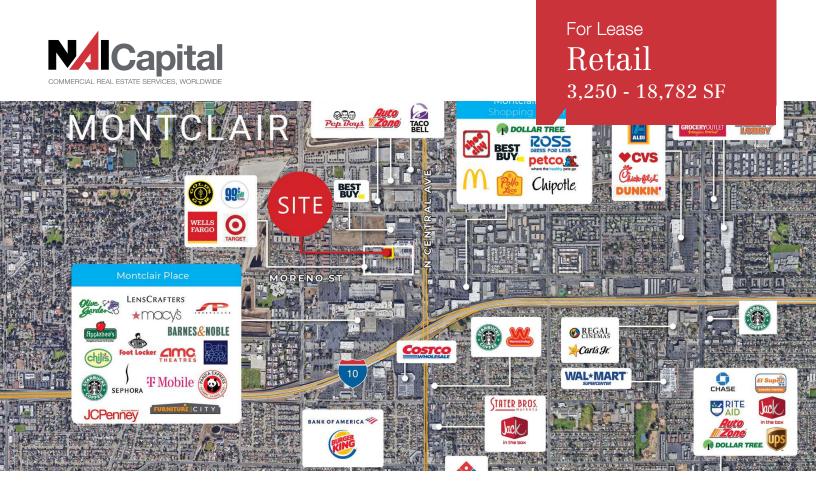

# Montclair Plaza North

5120-5200 Moreno Street Montclair, California 91763

#### Lease Highlights

- 18,782 SF Plus 4,277 Mezzanine
- 3,250 SF Retail Space
- Within Montclair Corridors Specific Plan Area
- Affluent Neighborhood Over \$75K Average HH Income
- Ample Parking With Multiple Ingress and Egress Points
- Easy Access to 10 Freeway
- Anchored by Target and Gold's Gym
- Across the Street from Montclair Place Mall

| Spaces             | Lease Rate      | Size (SF) |
|--------------------|-----------------|-----------|
| 5200 Moreno Street | \$2.00+ .40 NNN | 18,782    |
| 5174 Moreno Street | \$2.00+ .40 NNN | 3,250     |
| 5136 Moreno Street | \$1.75+ .40 NNN | 9,500     |