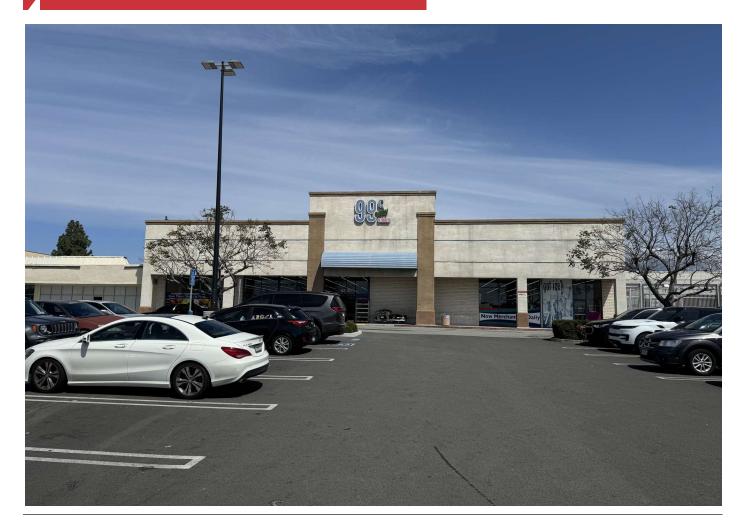

# Montclair Plaza North

5120-5200 Moreno Street Montclair, California 91763

| Spaces             | Lease Rate      | Size (SF) |
|--------------------|-----------------|-----------|
| 5200 Moreno Street | \$2.00+ .40 NNN | 18,782    |
| 5174 Moreno Street | \$2.00+ .40 NNN | 3,250     |
| 5136 Moreno Street | \$1.75+ .40 NNN | 9,500     |

## For Lease Montclair Plaza North

| SPACE              | LEASE RATE:     | LEASE TYPE | SIZE (SF) | AVAILABILITY |
|--------------------|-----------------|------------|-----------|--------------|
| 5200 Moreno Street | \$2.00 SF/MONTH | NNN        | 18,782 SF | 5/1/2024     |
| 5174 Moreno Street | \$2.00 SF/MONTH | NNN        | 3,250 SF  | VACANT       |
| 5136 Moreno Street | \$1.75 SF/MONTH | NNN        | 9,500 SF  | VACANT       |