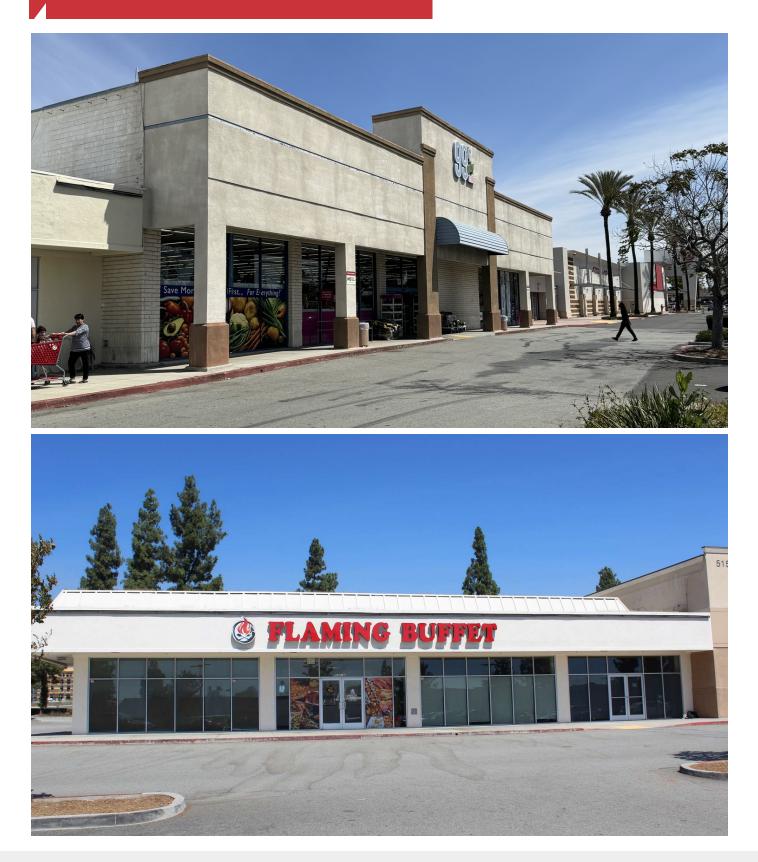

# Montclair Plaza North

5120-5200 Moreno Street Montclair, California 91763

| Spaces             | Lease Rate      | Size (SF) |
|--------------------|-----------------|-----------|
| 5200 Moreno Street | \$2.00+ .40 NNN | 18,782    |
| 5174 Moreno Street | \$2.00+ .40 NNN | 3,250     |
| 5136 Moreno Street | \$1.75+ .40 NNN | 9,500     |

## For Lease Montclair Plaza North

| SPACE              | LEASE RATE:     | LEASE TYPE | SIZE (SF) | AVAILABILITY |
|--------------------|-----------------|------------|-----------|--------------|
| 5200 Moreno Street | \$2.00 SF/MONTH | NNN        | 18,782 SF | 5/1/2024     |
| 5174 Moreno Street | \$2.00 SF/MONTH | NNN        | 3,250 SF  | VACANT       |
| 5136 Moreno Street | \$1.75 SF/MONTH | NNN        | 9,500 SF  | VACANT       |