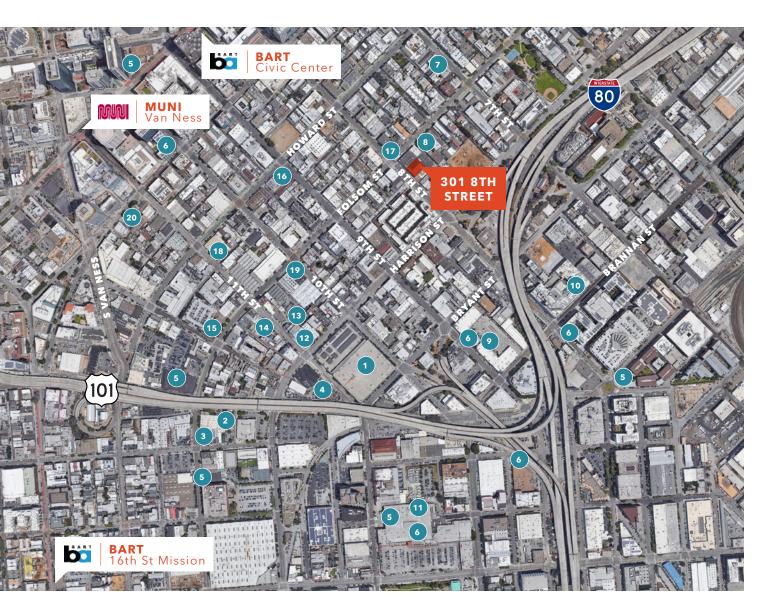

#### EAT + DRINK

- 1 Costco
- 2 Rainbow Grocery
- 3 Rintaro
- 4 SOMA STREET FOOD PARK
- 5 Starbucks
- 6 Peet's Coffee
- 7 Sightglass Coffee
- 8 Basil Canteen
- 9 Trader Joe's
- 10 Bellota
- 11 Safeway
- 2 DNA Lounge
- Bar Agricole
- 14 Bergerac
- **15** The Willows
- 16 Chantal Guilon Patisserie
- 17 Wicked Grounds
- 18 Don Ramon's
- 19 Sextant Coffee Roasters
- **20** Forgery