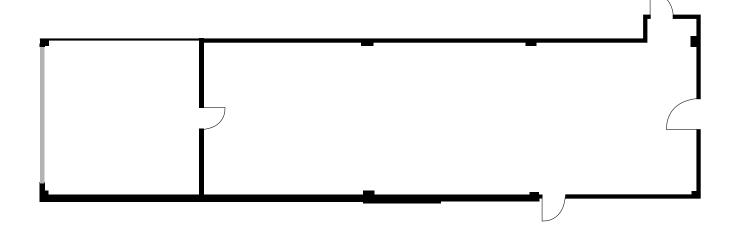

### Suite 200

±4,104 SF

LEASE RATE \$1.75 PSF

FORCED air and heat

**OPERABLE** windows

ABUNDANT natural light (northern exposure facing Folsom Street)

**CEILING** fans

FORMER occupant was a dance studio