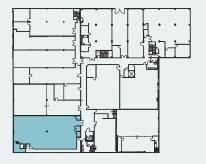

#### **AVAILABILITY**

| Suite | Floor  | SF     | Lease Rate |
|-------|--------|--------|------------|
| 200   | Second | ±4,104 | \$1.75 PSF |
| 210   | Second | ±2,184 | \$1.75 PSF |
| 240   | Second | ±1,447 | LEASED     |
| 245   | Second | ±1,335 | LEASED     |
| 250   | Second | ±3,861 | \$1.75 PSF |