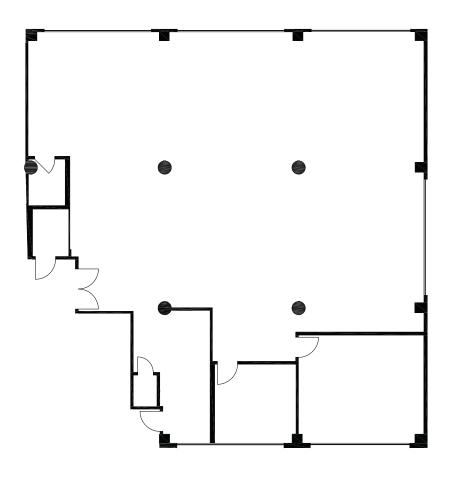

#### **AVAILABILITY**

| Suite | Floor  | SF     | Lease Rate |
|-------|--------|--------|------------|
| 200   | Second | ±4,104 | \$1.75 PSF |
| 210   | Second | ±2,184 | \$1.75 PSF |
| 240   | Second | ±1,447 | LEASED     |
| 245   | Second | ±1,335 | LEASED     |
| 250   | Second | ±3,861 | \$1.75 PSF |

### Suite 200

±4,104 SF

LEASE RATE \$1.75 PSF

FORCED air and heat

**OPERABLE** windows

ABUNDANT natural light (northern exposure facing Folsom Street)

**CEILING** fans

FORMER occupant was a dance studio

### Suite 210

±2,184 SF

LEASE RATE \$1.75 PSF

**OPEN** plan

**ONE** private office

**HIGH** ceilings

**SKYLIGHTS** 

**CONCRETE** floor

### Suite 250

KIDDER.COM

LEASE RATE \$1.75 PSF

**HIGH** ceilings

**ONE** conference room

**ONE** private office

KITCHENETTE

**NEW** lights