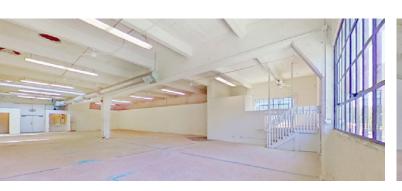

### Suite 200

±4,104 SF

LEASE RATE \$1.75 PSF

FORCED air and heat

**OPERABLE** windows

ABUNDANT natural light (northern exposure facing Folsom Street)

**CEILING** fans

FORMER occupant was a dance studio