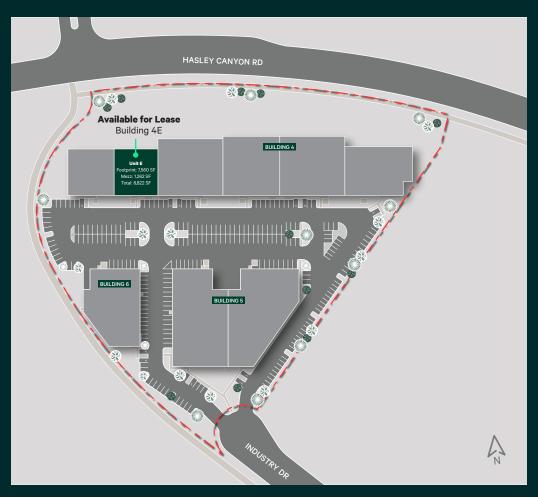

- + **Building SF:** 8,822 SF
- + Office SF: 2,618 SF
- + Warehouse SF: 6,204 SF
- + Asking Base Rent Per SF: \$1.10/SF/Month + NNN Charges
- + Est. NNN Charges: \$0.33/SF/Month
- + Restrooms: 4

- + Dock High Loading Position: 1 (Truck Well)
- + Grade Level Loading Door: 1
- + Minimum Clear Height: 24'
- + Power: 600 Amps 277/480V; 3 Phase
- + Parking Spaces: 17 / Ratio: 1.93:1,000
- + **Zoning:** M1.5

### Floor Plans

Second Floor (Mezzanine)