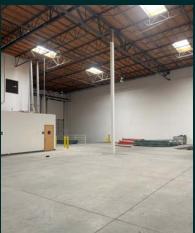

### **Building Highlights**

+ State-of-the-Art Building, Newer Construction

+ 24' Min. Clear Height; Dock High Loading

- + Great Power, 4 Restrooms
- + Nicely Appointed Offices
- + Direct Access to I-5 & Hwy 126
- + Located within Master Planned Valencia Commerce Center

- + **Building SF:** 8,822 SF
- + Office SF: 2,618 SF
- + Warehouse SF: 6,204 SF
- + Asking Base Rent Per SF: \$1.10/SF/Month + NNN Charges
- + Est. NNN Charges: \$0.33/SF/Month
- + Restrooms: 4

- + Dock High Loading Position: 1 (Truck Well)
- + Grade Level Loading Door: 1
- + Minimum Clear Height: 24'
- + Power: 600 Amps 277/480V; 3 Phase
- + Parking Spaces: 17 / Ratio: 1.93:1,000
- + **Zoning:** M1.5