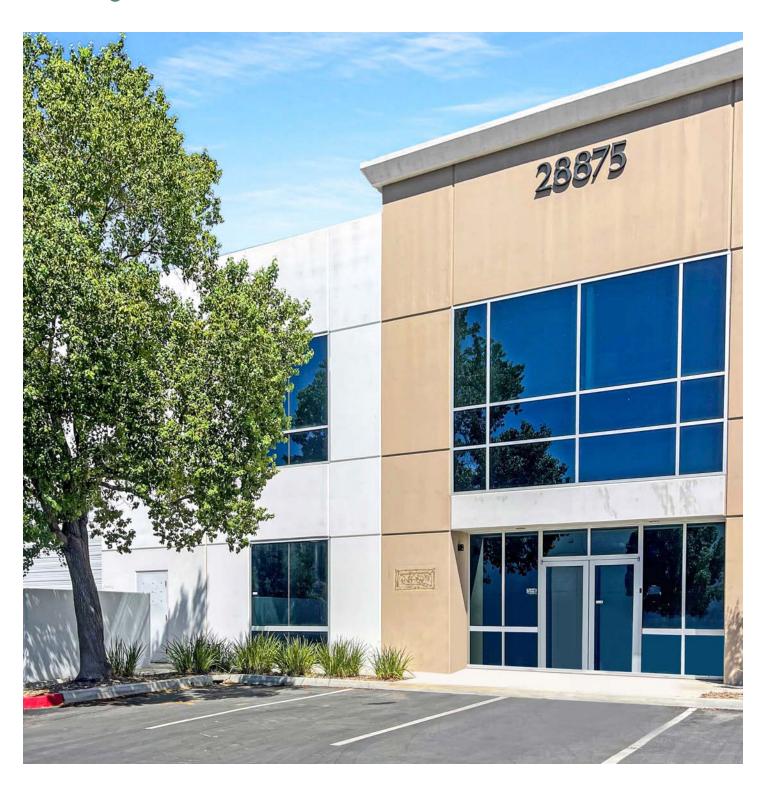

## 28875 Industry Dr.

Building 4E | Valencia, CA

### **Building Highlights**

+ State-of-the-Art Building, Newer Construction

+ 24' Min. Clear Height; Dock High Loading

- + Great Power, 4 Restrooms
- + Nicely Appointed Offices
- + Direct Access to I-5 & Hwy 126
- + Located within Master Planned Valencia Commerce Center