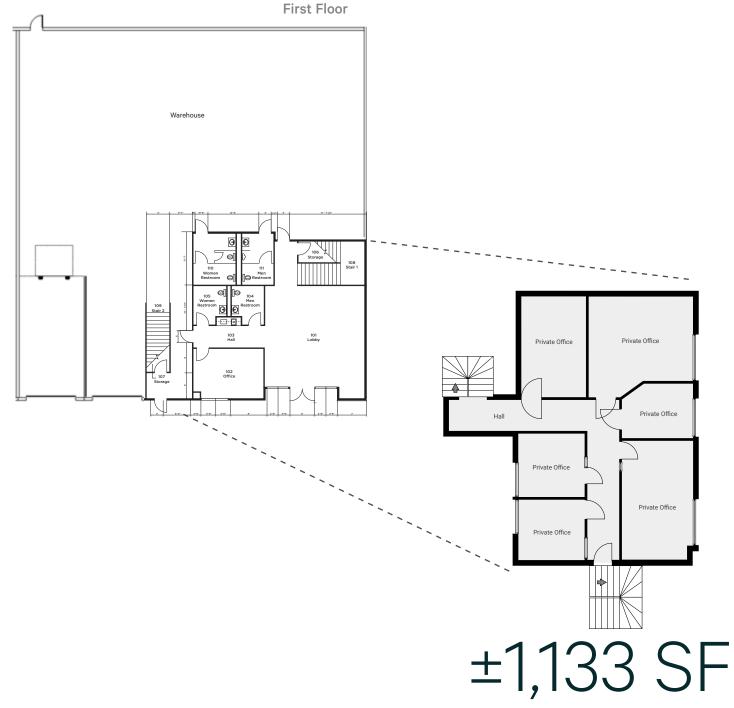

### Floor Plans

Second Floor (Mezzanine)

- + **Building SF:** 8,822 SF
- + Office SF: 2,618 SF
- + Warehouse SF: 6,204 SF
- + Asking Base Rent Per SF: \$1.10/SF/Month + NNN Charges
- + Est. NNN Charges: \$0.33/SF/Month
- + Restrooms: 4

- + Dock High Loading Position: 1 (Truck Well)
- + Grade Level Loading Door: 1
- + Minimum Clear Height: 24'
- + Power: 600 Amps 277/480V; 3 Phase
- + Parking Spaces: 17 / Ratio: 1.93:1,000
- + **Zoning:** M1.5