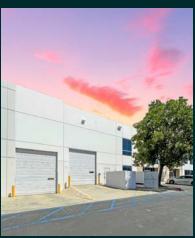

### **Building Highlights**

+ State-of-the-Art Building, Newer Construction

+ 24' Min. Clear Height; Dock High Loading

- + Great Power, 4 Restrooms
- + Nicely Appointed Offices
- + Direct Access to I-5 & Hwy 126
- + Located within Master Planned Valencia Commerce Center

- + **Building SF:** 8,822 SF
- + Office SF: 2,618 SF
- + Warehouse SF: 6,204 SF
- + Asking Base Rent Per SF: \$1.10/SF/Month + NNN Charges
- + Est. NNN Charges: \$0.33/SF/Month
- + Restrooms: 4

- + Dock High Loading Position: 1 (Truck Well)
- + Grade Level Loading Door: 1
- + Minimum Clear Height: 24'
- + Power: 600 Amps 277/480V; 3 Phase
- + Parking Spaces: 17 / Ratio: 1.93:1,000
- + **Zoning:** M1.5