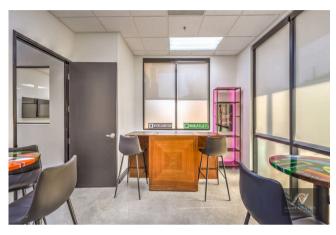

This modern and sleek office space, constructed in 2007, has been meticulously updated to provide a contemporary working environment conducive to productivity and collaboration.

#### **KEY FEATURES**

- 7 Private Offices
- 2 Bathrooms
- 1 Kitchen
- 2 Storage rooms
- Bullpen area with 8 cubicles

#### **Condition:**

Recently rehabbed with ultramodern finishes and design.