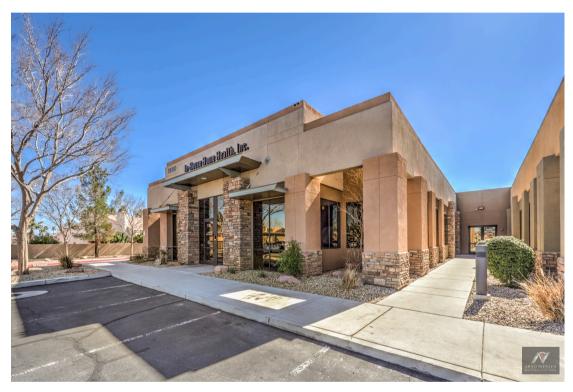

# **FOR LEASE & SALE**

1880 E. Warm Spring Rd. Suite #140 Las Vegas, NV 89119

BHHS Commercial Division is pleased to present a fully rehabilitated & furnished 3,100 SF office building located in a professional office condo park at 1880 Warm Springs Rd, Suite #140, Las Vegas, NV 89119.

This modern and sleek office space, constructed in 2007, has been meticulously updated to provide a contemporary working environment conducive to productivity and collaboration.

#### **Condition:**

Recently rehabbed with ultramodern finishes and design.

#### Location:

Situated in a professional office condo park, providing a prestigious business address.