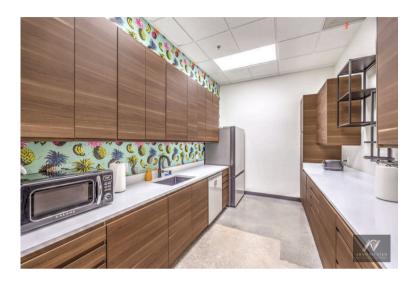

#### **KEY FEATURES**

- 7 Private Offices
- 2 Bathrooms
- 1 Kitchen
- 2 Storage rooms
- Bullpen area with 8 cubicles

#### **Condition:**

Recently rehabbed with ultramodern finishes and design.