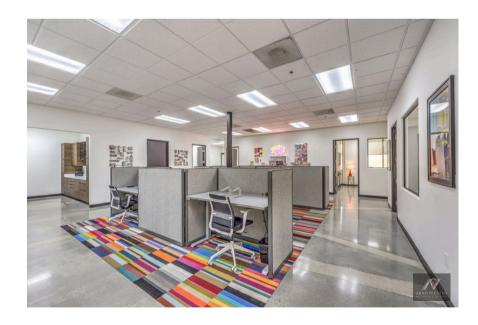

This modern and sleek office space, constructed in 2007, has been meticulously updated to provide a contemporary working environment conducive to productivity and collaboration.

#### **KEY FEATURES**

- 7 Private Offices
- 2 Bathrooms
- 1 Kitchen
- 2 Storage rooms
- Bullpen area with 8 cubicles

#### **Condition:**

Recently rehabbed with ultramodern finishes and design.