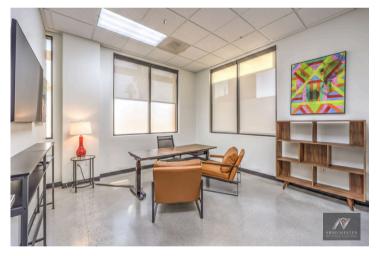

#### **KEY FEATURES**

- 7 Private Offices
- 2 Bathrooms
- 1 Kitchen
- 2 Storage rooms
- Bullpen area with 8 cubicles

#### **Condition:**

Recently rehabbed with ultramodern finishes and design.