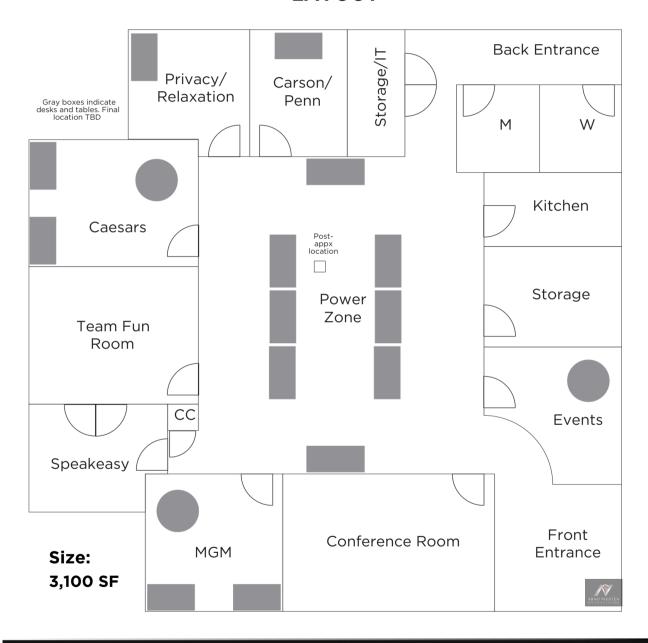

### **LAYOUT**

#### **KEY FEATURES**

- 7 Private Offices
- 2 Bathrooms
- 1 Kitchen
- 2 Storage rooms
- Bullpen area with 8 cubicles