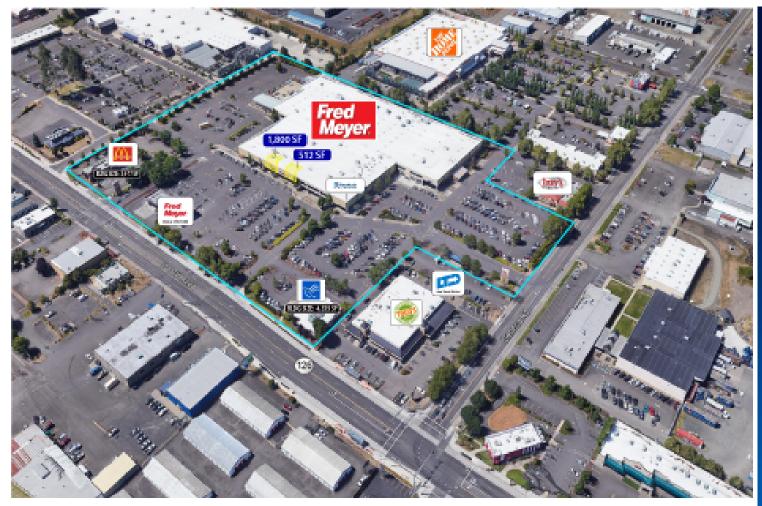

### About The Property

- Fred Meyer Anchored Retail
- Shopping Center Total GLA is approximately 175,534 SF
- Located at the intersection of West 11<sup>th</sup> Avenue and Seneca which carries a combined traffic count of 46,858 VPD
- Excellent access and parking
- Ideal retail for serviceoriented tenants

### Property Description

- Square Footage Available
  Unit 5– 512 SF
  Unit 9 1,800 SF
- Lease Rate Call Brokers for Details
- Zoning Community Commercial (C-2)