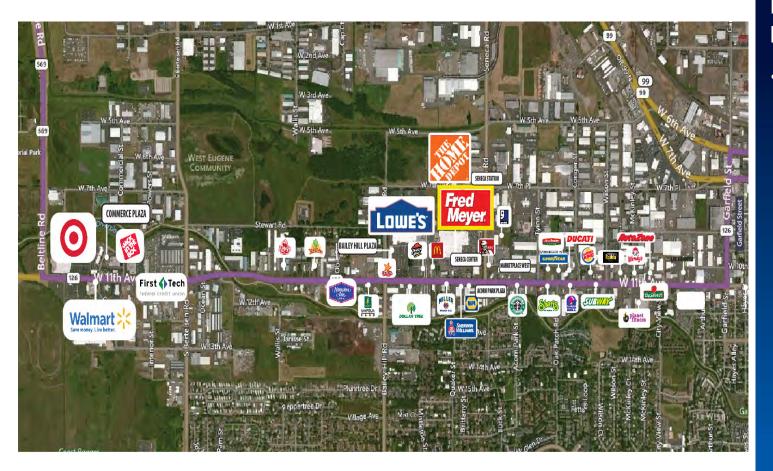

### About The Property

- Fred Meyer Anchored Retail
- Shopping Center Total GLA is approximately 175,534 SF
- Located at the intersection of West 11<sup>th</sup> Avenue and Seneca which carries a combined traffic count of 46,858 VPD
- Excellent access and parking
- Ideal retail for serviceoriented tenants