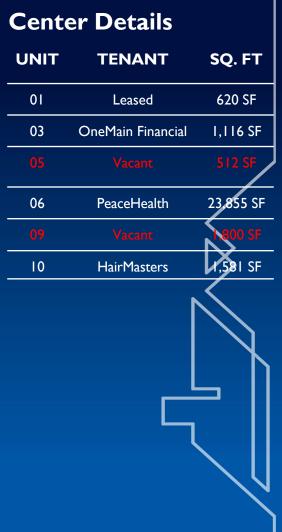

### Property Description

- Square Footage Available
  Unit 5– 512 SF
  Unit 9 1,800 SF
- Lease Rate Call Brokers for Details
- Zoning Community Commercial (C-2)