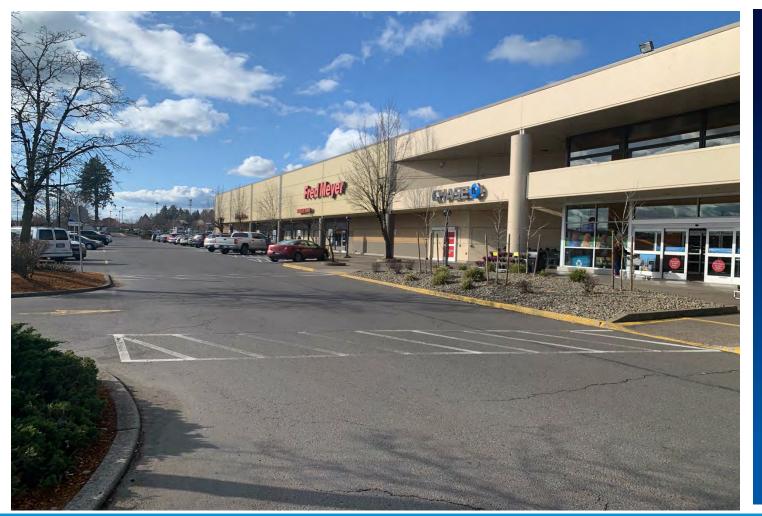

### About The Property

- Fred Meyer Anchored Retail
- Shopping Center Total GLA is approximately 175,534 SF
- Located at the intersection of West 11<sup>th</sup> Avenue and Seneca which carries a combined traffic count of 46,858 VPD
- Excellent access and parking
- Ideal retail for serviceoriented tenants

## **RETAIL SPACE NEXT TO FRED MEYER AVAILABLE FOR LEASE**