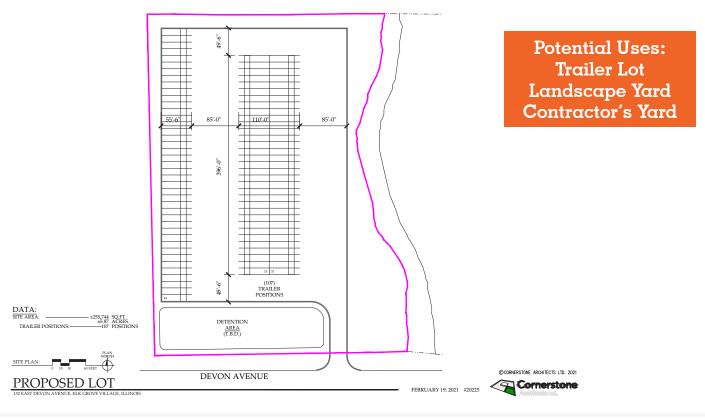

#### **Property Details**

| Acres                       | +/-10.56                                |
|-----------------------------|-----------------------------------------|
| Usable acres                | +/-5.87                                 |
| Potential development acres | +/-4.69 (pending analysis & mitigation) |
| Potential zoning            | Commercial use                          |
| Trailer positions           | 107                                     |
| County                      | Unincorporated Cook                     |
| 2019 Taxes (paid 2020)      | \$16,828                                |
| Parcel 1                    | 08-33-301-002-0000                      |
| Parcel 2                    | 08-33-301-003-0000                      |
| Parcel 3                    | 08-33-301-016-0000                      |
| Parcel 4                    | 08-33-301-035-0000                      |
| Asking sale price           | Subject to offer                        |
|                             |                                         |

# Potential Layout Proposed Lot