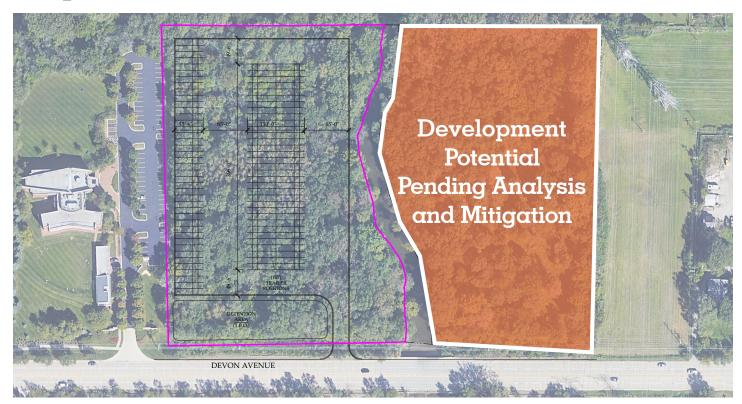

#### **Property Details**

| Acres                       | +/-10.56                                |
|-----------------------------|-----------------------------------------|
| Usable acres                | +/-5.87                                 |
| Potential development acres | +/-4.69 (pending analysis & mitigation) |
| Potential zoning            | Commercial use                          |
| Trailer positions           | 107                                     |
| County                      | Unincorporated Cook                     |
| 2019 Taxes (paid 2020)      | \$16,828                                |
| Parcel 1                    | 08-33-301-002-0000                      |
| Parcel 2                    | 08-33-301-003-0000                      |
| Parcel 3                    | 08-33-301-016-0000                      |
| Parcel 4                    | 08-33-301-035-0000                      |
| Asking sale price           | Subject to offer                        |
|                             |                                         |

# Potential Layout Proposed Lot