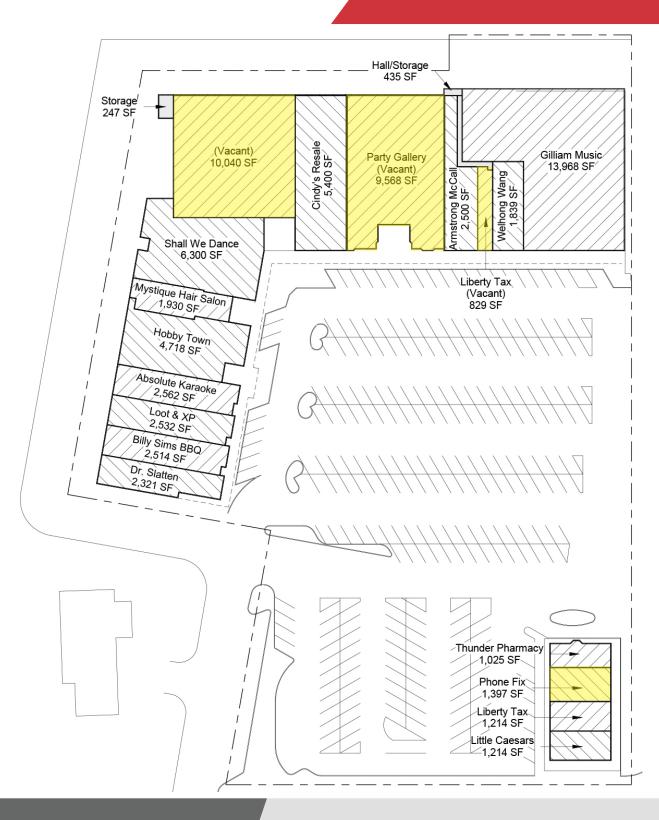

## **SUITES AVAILABLE**

• Suite 2262: 10,600 SF

Suite 2266-2270: 9,578 SF

Suite 2274: 844 SF

Suite 2294: 1,304 SF

| TOTAL SF               | 72,670 SF  |
|------------------------|------------|
| TOTAL ACRES            | 7.57 Acres |
| YEAR BUILT / RENOVATED | 1979       |
| ZONED                  | C-2        |
|                        |            |