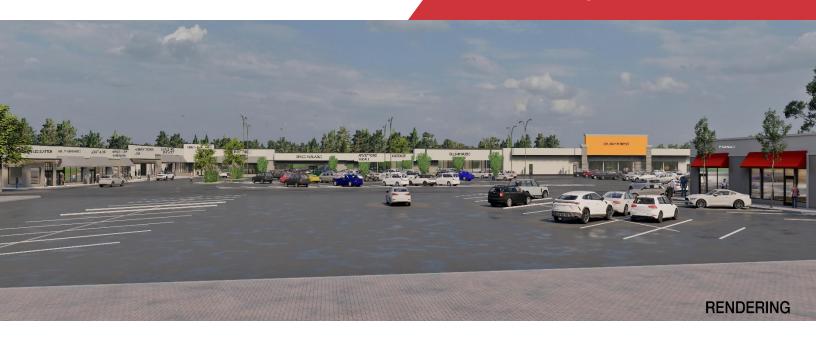

## Retail Space For Lease

Lease Price: \$12.00-\$20.00/SF NNN NNN Charges: \$2.35/SF

# Normandy Creek 2224-2300 W. Main Street

Norman, Oklahoma 73069

## **PROPERTY HIGHLIGHTS**

- Located on One of the Busiest Intersections in Norman
- Pylon Signage Available
- Exterior Remodel Underway