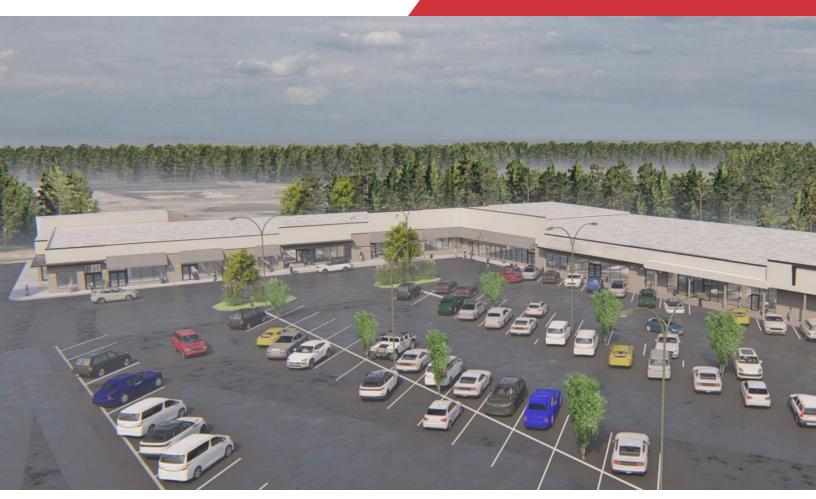

## Retail Space For Lease

Lease Price: \$12.00-\$20.00/SF NNN NNN Charges: \$2.35/SF

# Normandy Creek 2224-2300 W. Main Street

Norman, Oklahoma 73069

## **PROPERTY HIGHLIGHTS**

- Located on One of the Busiest Intersections in Norman
- Pylon Signage Available
- Exterior Remodel Underway