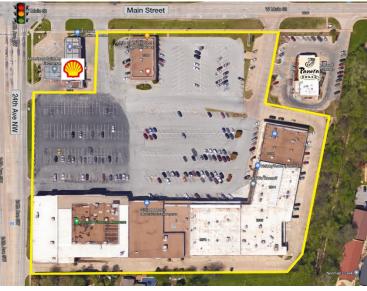

## **SUITES AVAILABLE**

• Suite 2262: 10,600 SF

Suite 2266-2270: 9,578 SF

Suite 2274: 844 SF

Suite 2294: 1,304 SF

| TOTAL SF               | 72,670 SF  |
|------------------------|------------|
| TOTAL ACRES            | 7.57 Acres |
| YEAR BUILT / RENOVATED | 1979       |
| ZONED                  | C-2        |
|                        |            |