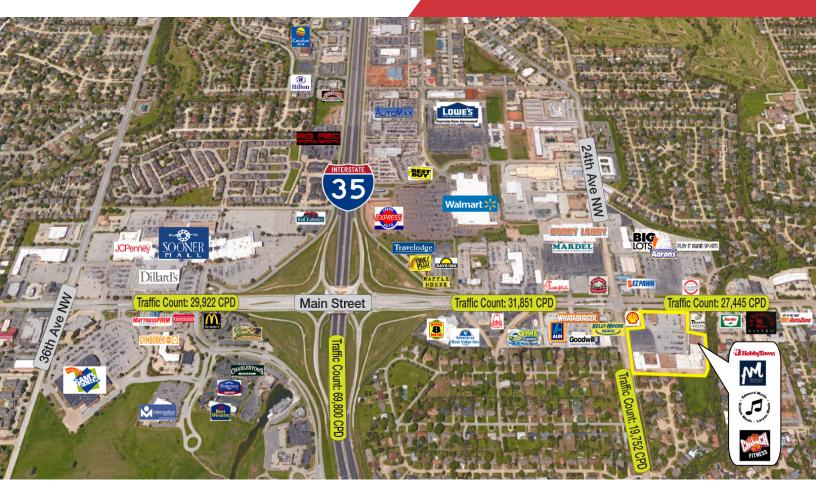

### **LOCATION HIGHLIGHTS**

 Close Proximity to I-35 and the University of Oklahoma

| Population                     | 1 Mile:             | 3 Miles:             | 5 Miles:             |
|--------------------------------|---------------------|----------------------|----------------------|
|                                | 9,102               | 66,688               | 114,584              |
| Average<br>Household<br>Income | 1 Mile:<br>\$69,486 | 3 Miles:<br>\$74,516 | 5 Miles:<br>\$73,332 |
| Total Households               | 1 Mile:             | 3 Miles:             | 5 Miles:             |
|                                | 4,104               | 27,051               | 46,396               |