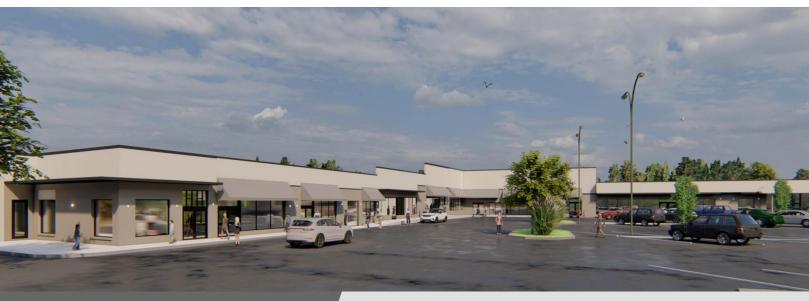

## Retail Space For Lease

Lease Price: \$12.00-\$20.00/SF NNN NNN Charges: \$2.35/SF

# Normandy Creek 2224-2300 W. Main Street

Norman, Oklahoma 73069

## **PROPERTY HIGHLIGHTS**

- Located on One of the Busiest Intersections in Norman
- Pylon Signage Available
- Exterior Remodel Underway

## **SUITES AVAILABLE**

• Suite 2262: 10,600 SF

Suite 2266-2270: 9,578 SF

Suite 2274: 844 SF

Suite 2294: 1,304 SF

| TOTAL SF               | 72,670 SF  |
|------------------------|------------|
| TOTAL ACRES            | 7.57 Acres |
| YEAR BUILT / RENOVATED | 1979       |
| ZONED                  | C-2        |
|                        |            |