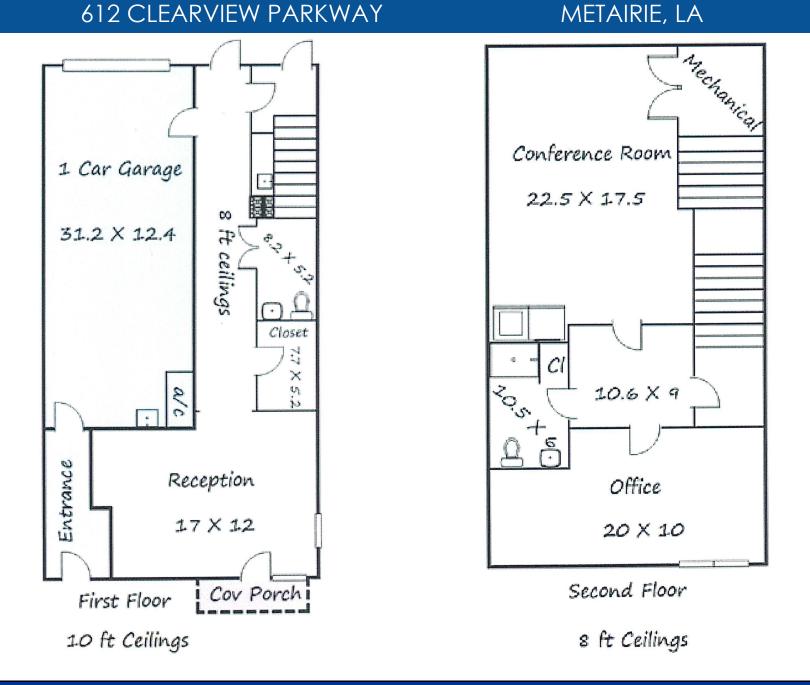

# AVAILABLE For sale or lease

FOR MORE INFORMATION CONTACT:

BOBBY TALBOT, CCIM (504) 525-9763 BTALBOT@TALBOT-REALTY.COM JOHNNY GIAVOTELLA (504) 858-1347 JGIAVOTELLA@TALBOT-REALTY.COM

| Property Address:                    | 612 Clearview Parkway<br>Metairie, LA 70001                                                                                                       |
|--------------------------------------|---------------------------------------------------------------------------------------------------------------------------------------------------|
| Sale Price:                          | \$400,000                                                                                                                                         |
| Rental Rate:                         | \$2,350.00 per month, NNN. The NNN charges are estimated to be \$1,004.55 per month.                                                              |
| Building Area:                       | 2,160 square feet                                                                                                                                 |
| Lot Size:                            | 5,760 square feet                                                                                                                                 |
| Loading Door:                        | 1 ground level door: 8'(h) x 9'(w)                                                                                                                |
| Zoning:                              | GO-2, General Offices District                                                                                                                    |
| Parking:                             | 5 parking spaces in rear lot                                                                                                                      |
| Comments:                            | This property is a 2-story office building with a storage area that is ideally suited for a general contractors office or for a service business. |
| All showings are by appointment only |                                                                                                                                                   |