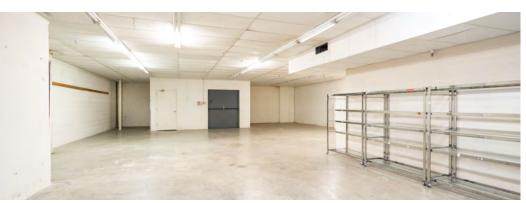

## Retail Property For Sale & Lease

| Building Name       | 3500 McCann Rd in Longview Mall            |  |
|---------------------|--------------------------------------------|--|
| Use Type            | Investment, Vacant/Owner-User              |  |
| Property Type       | Retail                                     |  |
| APN                 | 53563                                      |  |
| Building Size       | 29,570 SF                                  |  |
| Lot Size            | 2.4 Acres                                  |  |
| Year Last Renovated | 2011                                       |  |
| Number of Floors    | 2                                          |  |
| Freight Elevators   | Yes (1)                                    |  |
| Ceiling             | 20 ft. ceilings, 13'3ft floor to duct work |  |
| Sale Price          | \$2,150,000 (\$72.71/SF)                   |  |
| Cap Rate            | 10%                                        |  |
| Lease Rate          | \$7.50 SF Annual                           |  |
| Lease Monthly Rent  | \$18,481                                   |  |
| Lease Type          | NNN                                        |  |
| Visibility          | Excellent                                  |  |
|                     |                                            |  |

This investment property is located within Longview Mall, East Texas's primary shopping venue. The mall has recently undergone modern renovations and the location features a population of 189,000 within a twenty-mile radius. It was formerly leased to women's fashion retailer, L'Patricia. The space features a loading dock and freight elevator to the stockroom upstairs. There is an interior mall entrance and an exterior door leading into the 74,000 SF parking lot. Tenant pays tax, insurance, and Mall CAM. Potential NNN Investment. Please call Agent for more details.