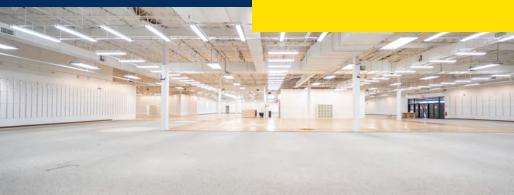

## Retail Property For Sale & Lease

| Building Name       | 3500 McCann Rd in Longview Mall            |  |
|---------------------|--------------------------------------------|--|
| Use Type            | Investment, Vacant/Owner-User              |  |
| Property Type       | Retail                                     |  |
| APN                 | 53563                                      |  |
| Building Size       | 29,570 SF                                  |  |
| Lot Size            | 2.4 Acres                                  |  |
| Year Last Renovated | 2011                                       |  |
| Number of Floors    | 2                                          |  |
| Freight Elevators   | Yes (1)                                    |  |
| Ceiling             | 20 ft. ceilings, 13'3ft floor to duct work |  |
| Sale Price          | \$2,150,000 (\$72.71/SF)                   |  |
| Cap Rate            | 10%                                        |  |
| Lease Rate          | \$7.50 SF Annual                           |  |
| Lease Monthly Rent  | \$18,481                                   |  |
| Lease Type          | NNN                                        |  |
| Visibility          | Excellent                                  |  |
|                     |                                            |  |

This investment property is located within Longview Mall, East Texas's primary shopping venue. The mall has recently undergone modern renovations and the location features a population of 189,000 within a twenty-mile radius. It was formerly leased to women's fashion retailer, L'Patricia. The space features a loading dock and freight elevator to the stockroom upstairs. There is an interior mall entrance and an exterior door leading into the 74,000 SF parking lot. Tenant pays tax, insurance, and Mall CAM. Potential NNN Investment. Please call Agent for more details.