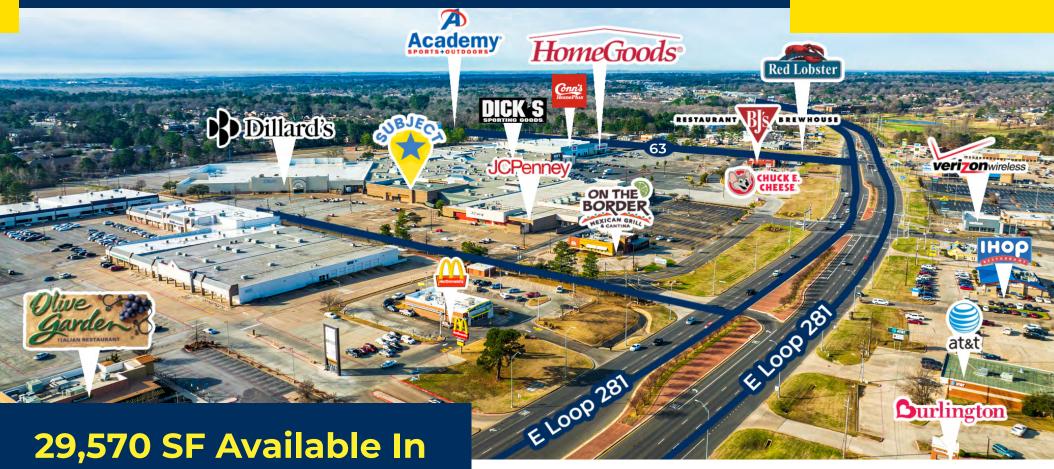

### 3500 McCann Road Longview, TX 75605

**Retail Property** For Sale & Lease

#### **Property Highlights**

- **Excellent Visibility**
- Single Tenant
- Highly Active Retail Location in Longview Mall, TX
- Primary Shopping Venue of East Texas
- Includes Entrances to Both Mall and Parking Lot
- 74,000 SF Parking Lot
- Property Includes Recent Renovations

#### **Location Overview**

Centrally located just north of Hwy 80 (E Marshall Ave) and right off E Loop 281, the property sits within the Longview Mall.

Sealy Real Estate Services, LLC 333 Texas Street, Suite 1050 Shreveport, LA 71101