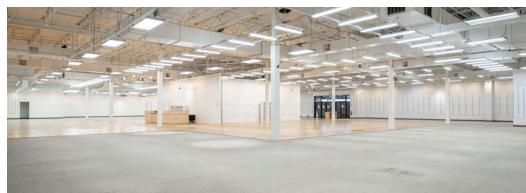

#### **Property Highlights**

- **Excellent Visibility**
- Single Tenant
- Highly Active Retail Location in Longview Mall, TX
- Primary Shopping Venue of East Texas
- Includes Entrances to Both Mall and Parking Lot
- 74,000 SF Parking Lot
- Property Includes Recent Renovations

This investment property is located within Longview Mall, East Texas's primary shopping venue. The mall has recently undergone modern renovations and the location features a population of 189,000 within a twenty-mile radius. It was formerly leased to women's fashion retailer, L'Patricia. The space features a loading dock and freight elevator to the stockroom upstairs. There is an interior mall entrance and an exterior door leading into the 74,000 SF parking lot. Tenant pays tax, insurance, and Mall CAM. Potential NNN Investment. Please call Agent for more details.