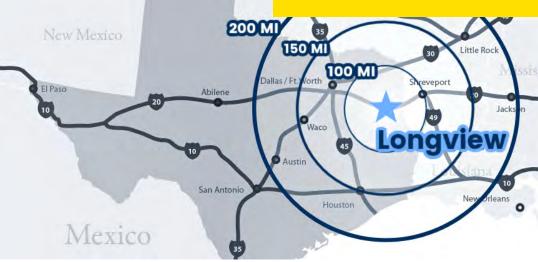

#### **Location Overview**

Centrally located just north of Hwy 80 (E Marshall Ave) and right off E Loop 281, the property sits within the Longview Mall.

Sealy Real Estate Services, LLC 333 Texas Street, Suite 1050 Shreveport, LA 71101

### Retail Property For Sale & Lease

Longview, Texas, the seat of Gregg County, is the center of economic activity for a significant part of Northeast Texas. A small part of Longview extends into the western portion of neighboring Harrison County. According to the 2020 U.S. census, the city had a population of 81,638. Longview is the principal city of the Longview metropolitan statistical area, comprising Gregg, Upshur, and Rusk Counties. The population of the metropolitan area as of 2017 census estimates was 217,481. It's located on the U.S. Interstate 20 and U.S. Highway 80 corridor that stretches from Dallas/Fort Worth through Shreveport/Bossier City, LA.

Dallas lies 125 miles west of Longview, and Shreveport is 60 miles east. Longview is proud to be the hub of East Texas outdoor recreation and leisure travel and is famous for its fine dining and historic downtown. The Great Texas Balloon Race is a competitive event attracting world class hot air balloon pilots from around the world who compete for points toward national and international titles. There are 25 lakes, within 75 miles of Longview, providing many outdoor activities. Longview boasts an exemplary business climate, skilled work-ready labor force and expansive infrastructure.