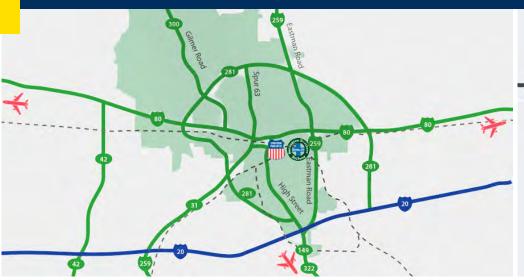

#### **SITS ON INTERSTATE 20**

- Two hours east of Dallas, TX and one hour west of Shreveport, LA **US HIGHWAYS**
- +80 & 259 intersect in Longview

#### **TWO CLASS I RAILROADS:**

Union Pacific & Burlington Northern Santa Fe

+ Shreveport Bosier (1 hour away) & Port of Houston (3.5 hours away)

#### **INTERMODAL & 3PL SERVICE:**

- + Phoenix Logistics, Central location on Loop 281 in Longview **AIRLINES:**
- +2 flights/day- East Texas Regional Airport (GGG) & DFW International Airport LESS THAN ONE (1) HOUR FROM LONGVIEW:
- +Interstates 30, 49 and the future I-69
- State Highways 59, 69, 79, 80, 175, 259, and 271