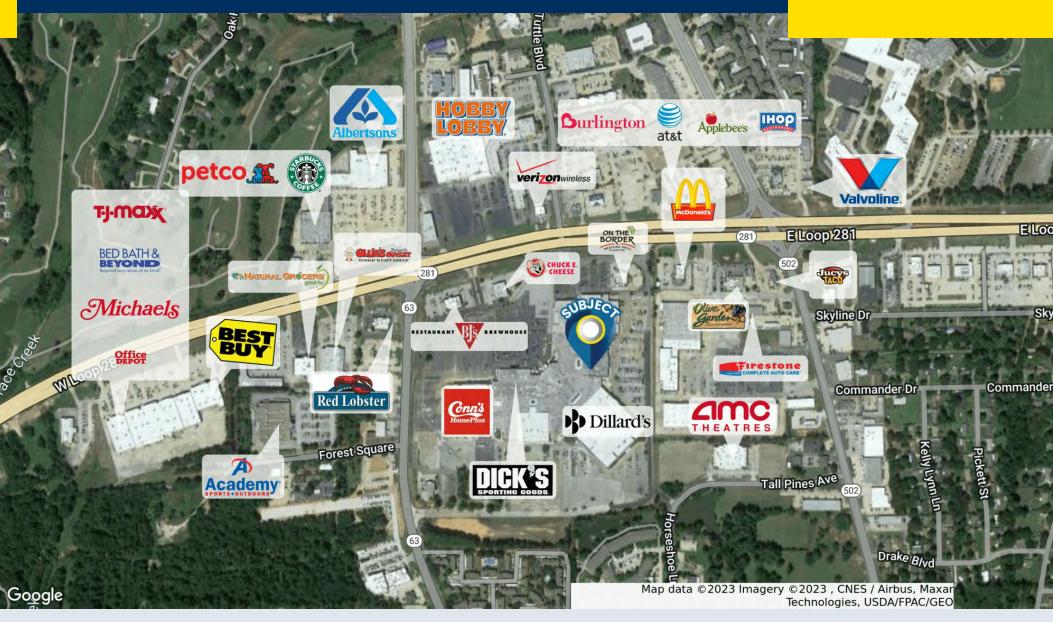

#### **Property Highlights**

- **Excellent Visibility**
- Single Tenant
- Highly Active Retail Location in Longview Mall, TX
- Primary Shopping Venue of East Texas
- Includes Entrances to Both Mall and Parking Lot
- 74,000 SF Parking Lot
- Property Includes Recent Renovations

#### **Location Overview**

Centrally located just north of Hwy 80 (E Marshall Ave) and right off E Loop 281, the property sits within the Longview Mall.

Sealy Real Estate Services, LLC 333 Texas Street, Suite 1050 Shreveport, LA 71101

This investment property is located within Longview Mall, East Texas's primary shopping venue. The mall has recently undergone modern renovations and the location features a population of 189,000 within a twenty-mile radius. It was formerly leased to women's fashion retailer, L'Patricia. The space features a loading dock and freight elevator to the stockroom upstairs. There is an interior mall entrance and an exterior door leading into the 74,000 SF parking lot. Tenant pays tax, insurance, and Mall CAM. Potential NNN Investment. Please call Agent for more details.