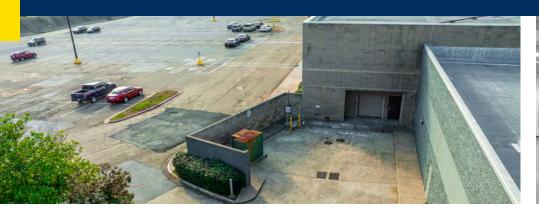

#### **Property Highlights**

- **Excellent Visibility**
- Single Tenant
- Highly Active Retail Location in Longview Mall, TX
- Primary Shopping Venue of East Texas
- Includes Entrances to Both Mall and Parking Lot
- 74,000 SF Parking Lot
- Property Includes Recent Renovations

This investment property is located within Longview Mall, East Texas's primary shopping venue. The mall has recently undergone modern renovations and the location features a population of 189,000 within a twenty-mile radius. It was formerly leased to women's fashion retailer, L'Patricia. The space features a loading dock and freight elevator to the stockroom upstairs. There is an interior mall entrance and an exterior door leading into the 74,000 SF parking lot. Tenant pays tax, insurance, and Mall CAM. Potential NNN Investment. Please call Agent for more details.