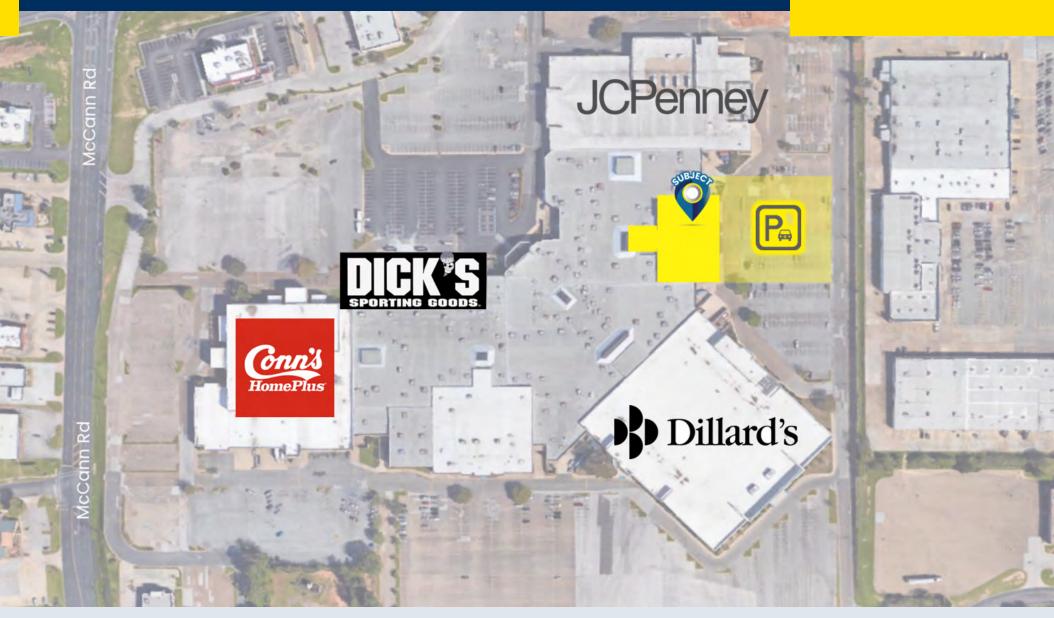

#### **Property Highlights**

- **Excellent Visibility**
- Single Tenant
- Highly Active Retail Location in Longview Mall, TX
- Primary Shopping Venue of East Texas
- Includes Entrances to Both Mall and Parking Lot
- 74,000 SF Parking Lot
- Property Includes Recent Renovations

#### **Location Overview**

Centrally located just north of Hwy 80 (E Marshall Ave) and right off E Loop 281, the property sits within the Longview Mall.

Sealy Real Estate Services, LLC 333 Texas Street, Suite 1050 Shreveport, LA 71101

This investment property is located within Longview Mall, East Texas's primary shopping venue. The mall has recently undergone modern renovations and the location features a population of 189,000 within a twenty-mile radius. It was formerly leased to women's fashion retailer, L'Patricia. The space features a loading dock and freight elevator to the stockroom upstairs. There is an interior mall entrance and an exterior door leading into the 74,000 SF parking lot. Tenant pays tax, insurance, and Mall CAM. Potential NNN Investment. Please call Agent for more details.