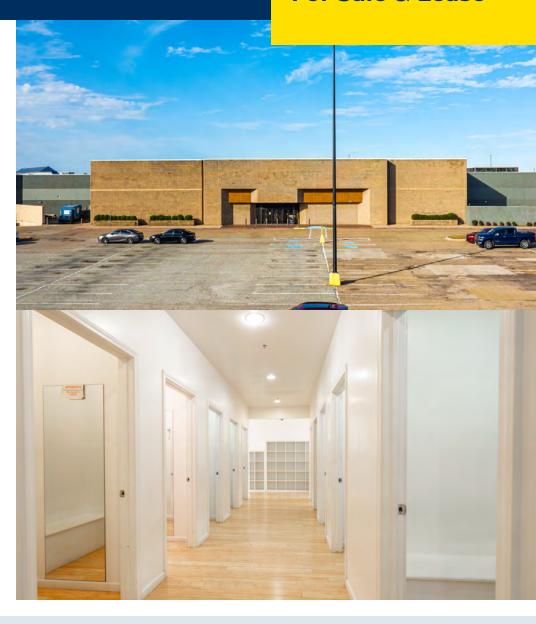

#### **Property Highlights**

- **Excellent Visibility**
- Single Tenant
- Highly Active Retail Location in Longview Mall, TX
- Primary Shopping Venue of East Texas
- Includes Entrances to Both Mall and Parking Lot
- 74,000 SF Parking Lot
- Property Includes Recent Renovations

This investment property is located within Longview Mall, East Texas's primary shopping venue. The mall has recently undergone modern renovations and the location features a population of 189,000 within a twenty-mile radius. It was formerly leased to women's fashion retailer, L'Patricia. The space features a loading dock and freight elevator to the stockroom upstairs. There is an interior mall entrance and an exterior door leading into the 74,000 SF parking lot. Tenant pays tax, insurance, and Mall CAM. Potential NNN Investment. Please call Agent for more details.