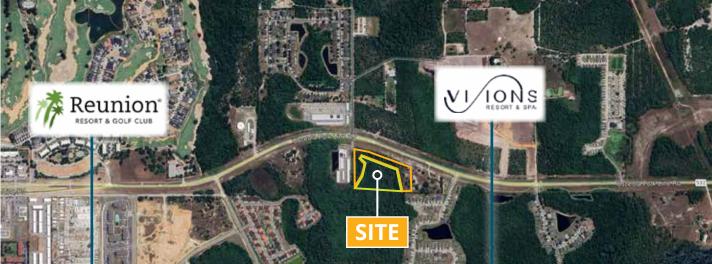

# RETAIL **AERIAL**

# **REUNION & VISIONS DEVELOPMENT**

217 total Apartment Units Coming Soon – **Reunion**. two 4-story buildings with surface parking and a single access point from Osceola-Polk Line Road (CR 532) with right- and left-turn lanes. The development plan calls for eight studio apartments, 95 one-bedroom units, 106 two-bedroom apartments and eight three-bedroom units. Visions Resort & Spa has officially broken ground, marking the start of construction on the initial phase of the \$170 million mixed-use resort community. the wellnessforward master-planned community will feature luxury single-family homes and townhomes, a 180-unit condo-hotel, and 70,000 square feet of retail space.