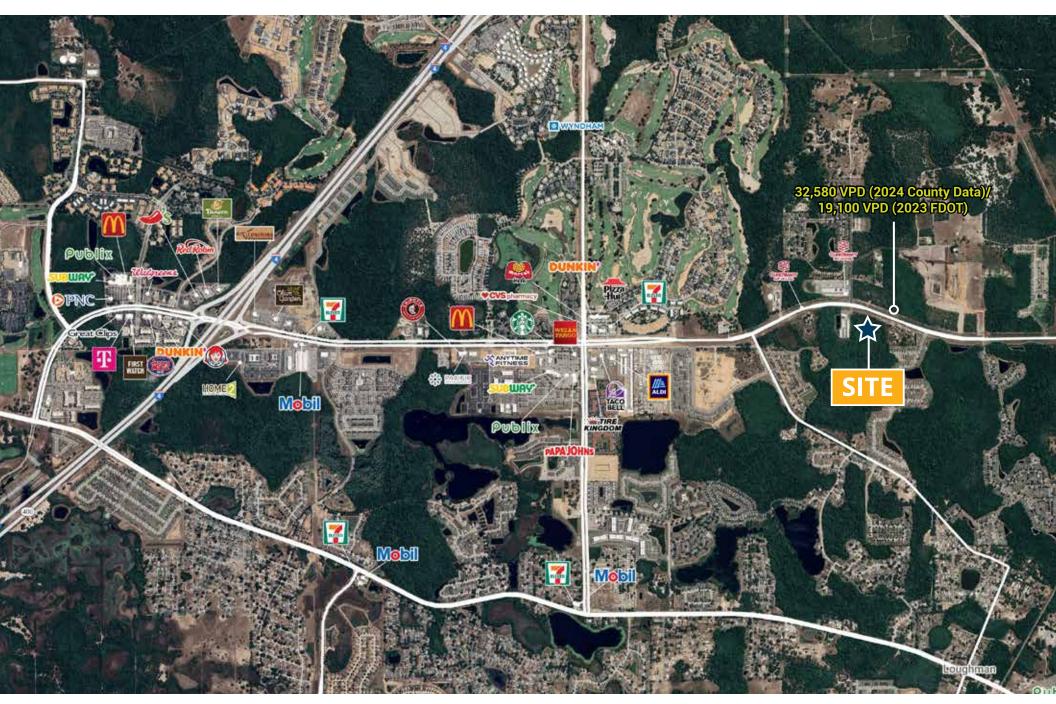

2.56 + / -**Neighboring Acres** Also Available **Full Median Cut** 

Wetlands

5.13 +/- DRY USABLE ACRES

52,530 VFD (2024) COUNTY DETEN/19,100 VFD (2028) FD001)

# MACRO **AERIAL**