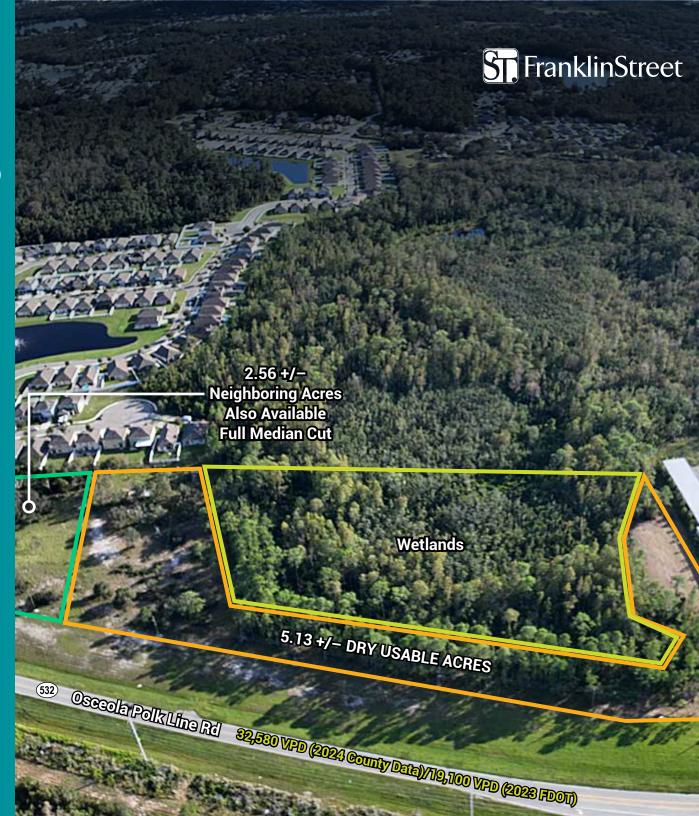

### Approx 5.13 Dry Usable Acres

Osesola Polklina Rd

♦ WILLING TO SUBDIVIDE

- (2.41 Acres Dry West Portion)
  - » Asking Price of \$1,928,000.00 (\$800K per Dry AC)
  - » Full median cut access
- (2.72 Acres Dry East Portion)
  - » Asking Price of \$1,360,000.00 (\$500K per Dry AC)
- ♦ Zoned CCP
- Combined Asking Price of \$3,228,000.00

2.56 + / -**Neighboring Acres** Also Available **Full Median Cut** 

Wetlands

5.13 +/- DRY USABLE ACRES

52,530 VFD (2024) COUNTY DETEN/19,100 VFD (2028) FD001)

# MACRO **AERIAL**

# 12.15 Gross Acres

SR 532, Davenport, FL, 33896

- Approx 5.13 Dry Usable Acres
- WILLING TO SUBDIVIDE
  - ♦ (2.41 Acres Dry West Portion)
    - Asking Price of \$1,928,000.00 (\$800K per Dry AC)
    - » Full median cut access
  - ♦ (2.72 Acres Dry East Portion)
    - Asking Price of \$1,360,000.00 (\$500K per Dry AC)
- Zoned CCP
- Combined Asking Price of \$3,228,000.00