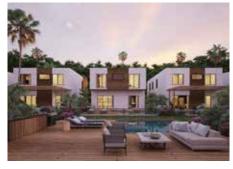

# **REUNION & VISIONS DEVELOPMENT**

217 total Apartment Units Coming Soon – **Reunion**. two 4-story buildings with surface parking and a single access point from Osceola-Polk Line Road (CR 532) with right- and left-turn lanes. The development plan calls for eight studio apartments, 95 one-bedroom units, 106 two-bedroom apartments and eight three-bedroom units. Visions Resort & Spa has officially broken ground, marking the start of construction on the initial phase of the \$170 million mixed-use resort community. the wellnessforward master-planned community will feature luxury single-family homes and townhomes, a 180-unit condo-hotel, and 70,000 square feet of retail space.