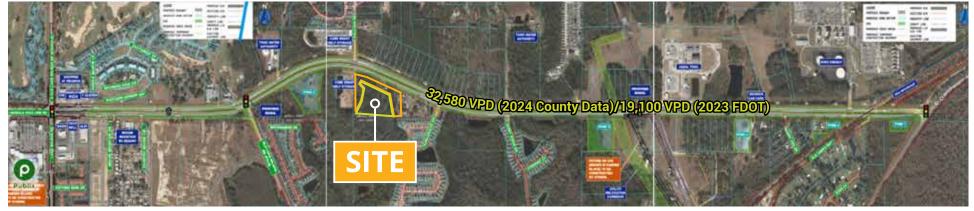

# FranklinStree

(532)

# 12.15 Gross Acres SR 532, Davenport, FL 33896

(Reunion/Champion Gate Submarket)

### Approx 5.13 Dry Usable Acres

Osesola Polklina Rd

♦ WILLING TO SUBDIVIDE

- (2.41 Acres Dry West Portion)
  - » Asking Price of \$1,928,000.00 (\$800K per Dry AC)
  - » Full median cut access
- (2.72 Acres Dry East Portion)
  - » Asking Price of \$1,360,000.00 (\$500K per Dry AC)
- ♦ Zoned CCP
- Combined Asking Price of \$3,228,000.00

2.56 + / -**Neighboring Acres** Also Available **Full Median Cut** 

Wetlands

5.13 +/- DRY USABLE ACRES

52,530 VFD (2024) COUNTY DETEN/19,100 VFD (2028) FD001)

# RETAIL **AERIAL**



# PROPOSED ROAD **IMPROVEMENTS**





# **REUNION & VISIONS DEVELOPMENT**













217 total Apartment Units Coming Soon – **Reunion**. two 4-story buildings with surface parking and a single access point from Osceola-Polk Line Road (CR 532) with right- and left-turn lanes. The development plan calls for eight studio apartments, 95 one-bedroom units, 106 two-bedroom apartments and eight three-bedroom units. Visions Resort & Spa has officially broken ground, marking the start of construction on the initial phase of the \$170 million mixed-use resort community. the wellnessforward master-planned community will feature luxury single-family homes and townhomes, a 180-unit condo-hotel, and 70,000 square feet of retail space.

# MACRO **AERIAL**



# SITE SURVEY



### AREA **DEMOGRAPHICS**

Located minutes from the Disney Par