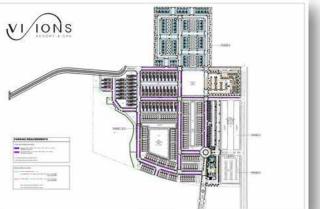

# FranklinStree

(532)

# 12.15 Gross Acres SR 532, Davenport, FL 33896

(Reunion/Champion Gate Submarket)

### Approx 5.13 Dry Usable Acres

Osesola Polklina Rd

♦ WILLING TO SUBDIVIDE

- (2.41 Acres Dry West Portion)
  - » Asking Price of \$1,928,000.00 (\$800K per Dry AC)
  - » Full median cut access
- (2.72 Acres Dry East Portion)
  - » Asking Price of \$1,360,000.00 (\$500K per Dry AC)
- ♦ Zoned CCP
- Combined Asking Price of \$3,228,000.00

2.56 + / -**Neighboring Acres** Also Available **Full Median Cut** 

Wetlands

5.13 +/- DRY USABLE ACRES

52,530 VFD (2024) COUNTY DETEN/19,100 VFD (2028) FD001)

# RETAIL **AERIAL**



# PROPOSED ROAD **IMPROVEMENTS**





# **REUNION & VISIONS DEVELOPMENT**













217 total Apartment Units Coming Soon – **Reunion**. two 4-story buildings with surface parking and a single access point from Osceola-Polk Line Road (CR 532) with right- and left-turn lanes. The development plan calls for eight studio apartments, 95 one-bedroom units, 106 two-bedroom apartments and eight three-bedroom units. Visions Resort & Spa has officially broken ground, marking the start of construction on the initial phase of the \$170 million mixed-use resort community. the wellnessforward master-planned community will feature luxury single-family homes and townhomes, a 180-unit condo-hotel, and 70,000 square feet of retail space.

# MACRO **AERIAL**



# SITE SURVEY



### AREA **DEMOGRAPHICS**

Located minutes from the Disney Parks and Orlando, Davenport is a beautiful city t