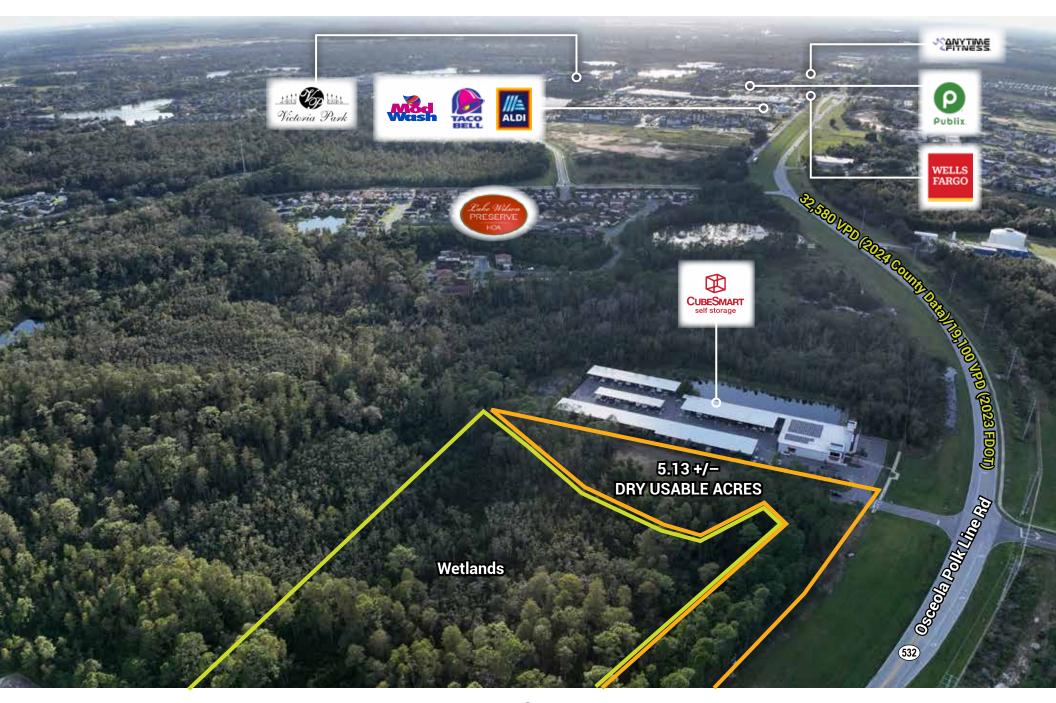

# 12.15 Gross Acres SR 532, Davenport, FL 33896

(Reunion/Champion Gate Submarket)

### Approx 5.13 Dry Usable Acres

Osesola Polklina Rd

♦ WILLING TO SUBDIVIDE

- (2.41 Acres Dry West Portion)
  - » Asking Price of \$1,928,000.00 (\$800K per Dry AC)
  - » Full median cut access
- (2.72 Acres Dry East Portion)
  - » Asking Price of \$1,360,000.00 (\$500K per Dry AC)
- ♦ Zoned CCP
- Combined Asking Price of \$3,228,000.00

2.56 + / -**Neighboring Acres** Also Available **Full Median Cut** 

Wetlands

5.13 +/- DRY USABLE ACRES

52,530 VFD (2024) COUNTY DETEN/19,100 VFD (2028) FD001)

# RETAIL **AERIAL**