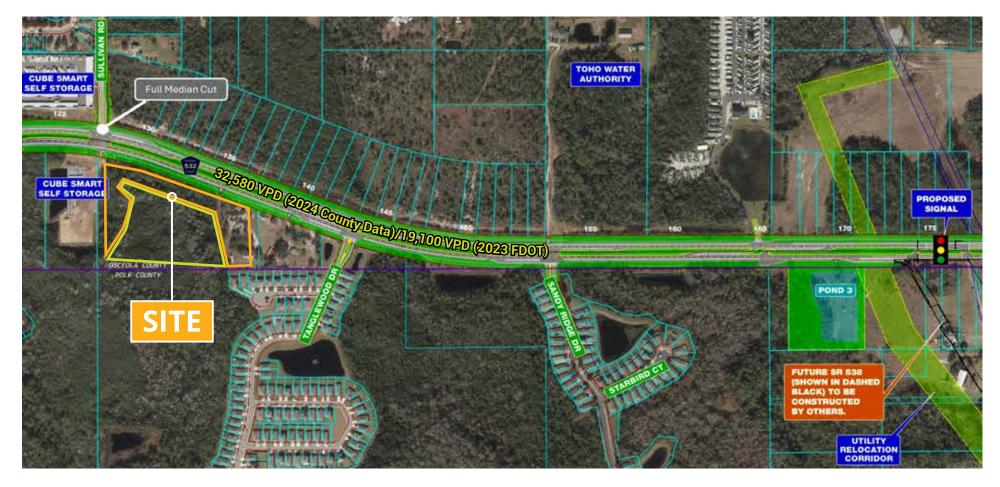

# FranklinStree

(532)

# 12.15 Gross Acres SR 532, Davenport, FL 33896

(Reunion/Champion Gate Submarket)

### Approx 5.13 Dry Usable Acres

Osesola Polklina Rd

♦ WILLING TO SUBDIVIDE

- (2.41 Acres Dry West Portion)
  - » Asking Price of \$1,928,000.00 (\$800K per Dry AC)
  - » Full median cut access
- (2.72 Acres Dry East Portion)
  - » Asking Price of \$1,360,000.00 (\$500K per Dry AC)
- ♦ Zoned CCP
- Combined Asking Price of \$3,228,000.00

2.56 + / -**Neighboring Acres** Also Available **Full Median Cut** 

Wetlands

5.13 +/- DRY USABLE ACRES

52,530 VFD (2024) COUNTY DETEN/19,100 VFD (2028) FD001)

# RETAIL **AERIAL**



# PROPOSED ROAD **IMPROVEMENTS**





# **REUNION & VISIONS DEVELOPMENT**













217 total Apartment Units Coming Soon – **Reunion**. two 4-story buildings with surface parking and a single access point from Osceola-Polk Line Road (CR 532) with right- and left-turn lanes. The development plan calls for eight studio apartments, 95 one-bedroom units, 106 two-bedroom apartments and eight three-bedroom units. Visions Resort & Spa has officially broken ground, marking the start of construction on the initial phase of the \$170 million mixed-use resort community. the wellnessforward master-planned community will feature luxury single-family homes and townhomes, a 180-unit condo-hotel, and 70,000 square feet of retail space.

# MACRO **AERIAL**



# SITE SURVEY



### AREA **DEMOGRAPHICS**

Located minutes from the Disney P