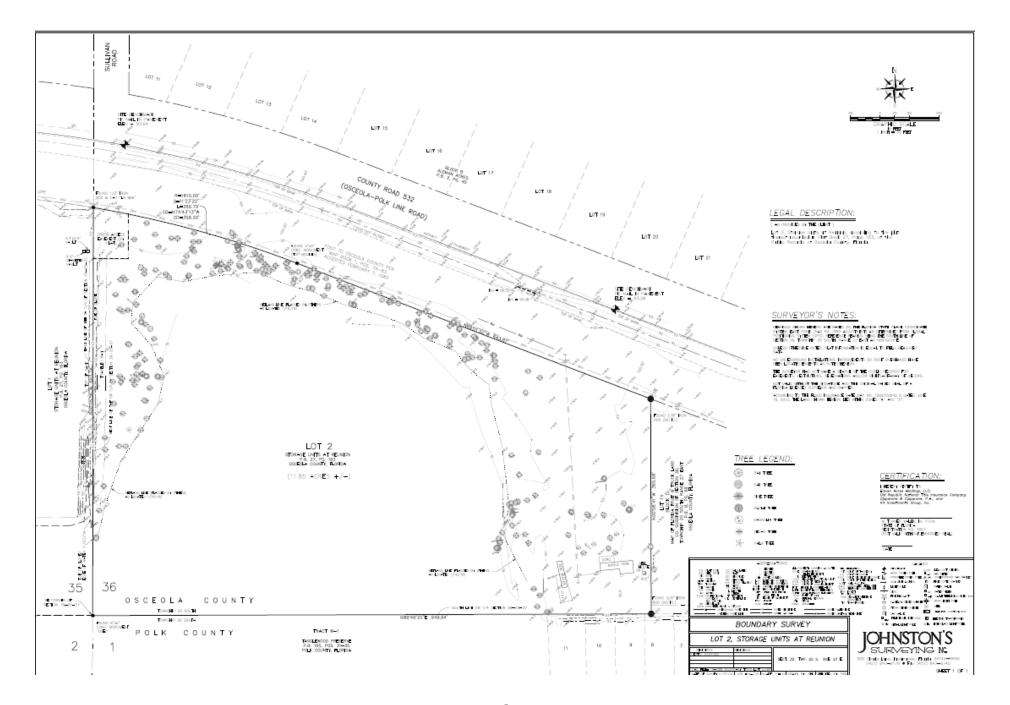

01)

# RETAIL **AERIAL**



# PROPOSED ROAD **IMPROVEMENTS**





# **REUNION & VISIONS DEVELOPMENT**













217 total Apartment Units Coming Soon – **Reunion**. two 4-story buildings with surface parking and a single access point from Osceola-Polk Line Road (CR 532) with right- and left-turn lanes. The development plan calls for eight studio apartments, 95 one-bedroom units, 106 two-bedroom apartments and eight three-bedroom units. Visions Resort & Spa has officially broken ground, marking the start of construction on the initial phase of the \$170 million mixed-use resort community. the wellnessforward master-planned community will feature luxury single-family homes and townhomes, a 180-unit condo-hotel, and 70,000 square feet of retail space.

# MACRO **AERIAL**



# SITE SURVEY



### AREA **DEMOGRAPHICS**

Located minutes from the Disney Parks and Orlando, Davenport is a beautiful city that's the perfect stay for your next vacation. Nestled in Central Florida just off of I-4 and Highway 27, our incredible city has easy access to nearby entertainment, activities, dining, both Gulf Coast and Atlantic Shore beaches, and so much more!

While small in size, the town is experiencing rapid growth. Most Davenport tourists stay in this town and spend their time at the major theme parks outside Orlando. However, Davenport has its own attractions that should not be missed. Visit Lake Kissimmee State Park and partake in nature trails, horse trails, and boating activities.

35.2

**MEDIAN AGE** 



\$84K

**2022 MEDIAN INCOME** 

\$**375**K

**2022 MEDIAN** 

**PROPERTY VALUE