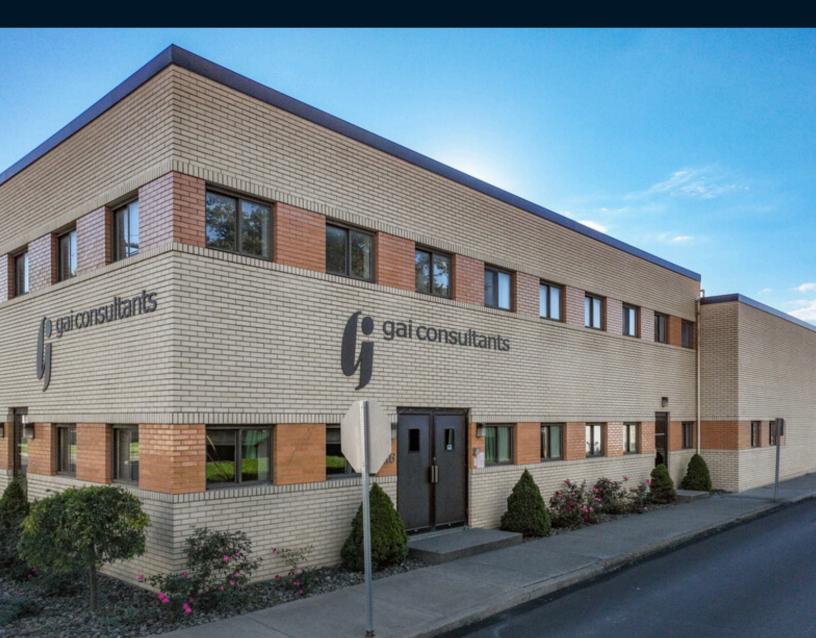

# For Sublease

203 West Weber Avenue, DuBois, PA 11,344 SF Flex / Office Space Sublease term through 3/3/33

## 203 West Weber Avenue

### **Building Highlights**

- Up to 11,344 SF available; can subdivide
- Two-story flex / office with garage
- Furniture can be included
- Abundant, free surface parking
- Price available upon request
- Adjacent to primary retail corridor