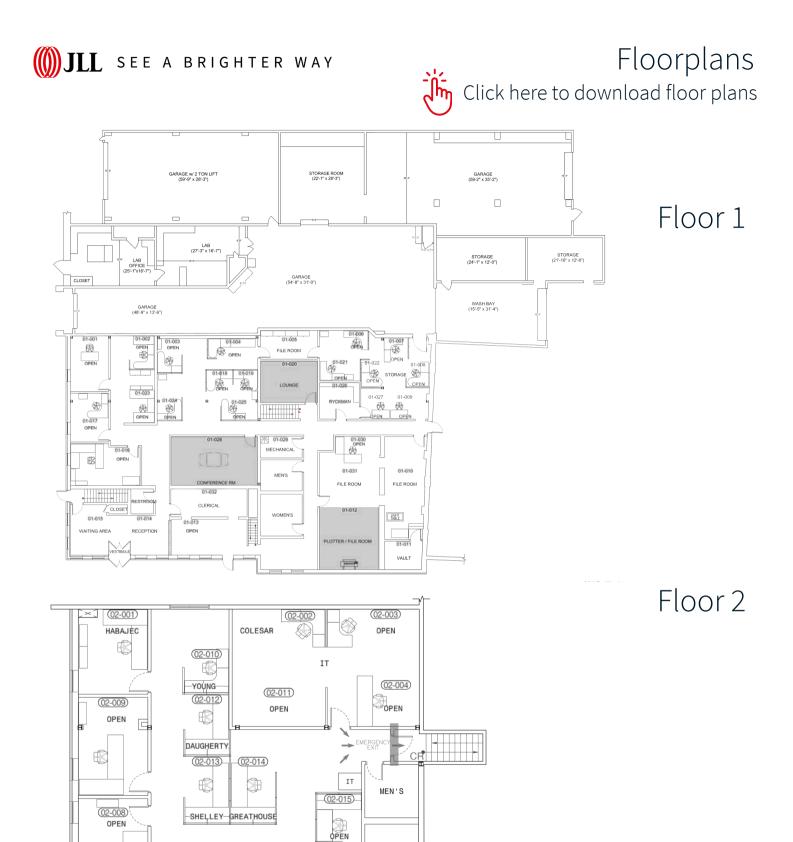

### **Building Highlights**

- Up to 11,344 SF available; can subdivide
- Two-story flex / office with garage
- Furniture can be included
- Abundant, free surface parking
- Price available upon request
- Adjacent to primary retail corridor

WOMEN'S

1 02-005

WILSHIRE

CF

ŧ

18

02-007)

YOUNG

RESTROOM

Ð

-

(02-006)

JOHNSON

ACCOUNTING