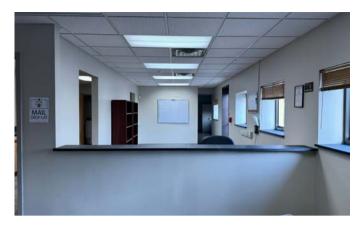

### **Building Highlights**

- Up to 11,344 SF available; can subdivide
- Two-story flex / office with garage
- Furniture can be included
- Abundant, free surface parking
- Price available upon request
- Adjacent to primary retail corridor