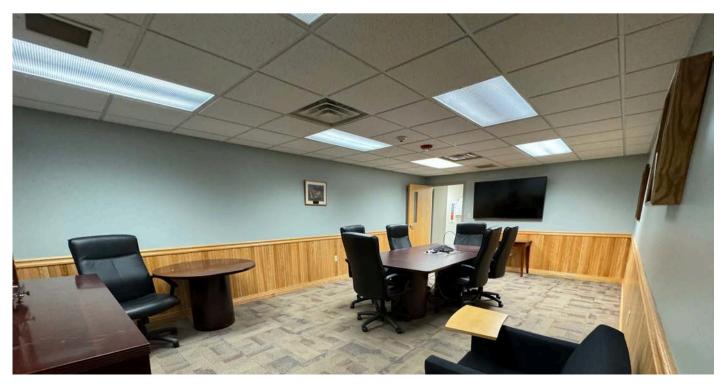

### **Building Highlights**

- Up to 11,344 SF available; can subdivide
- Two-story flex / office with garage
- Furniture can be included
- Abundant, free surface parking
- Price available upon request
- Adjacent to primary retail corridor