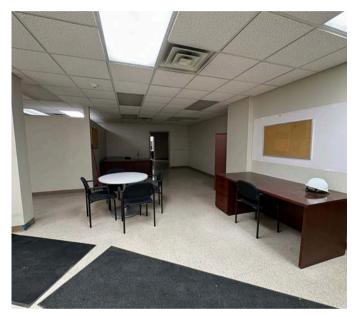

### **Building Highlights**

- Up to 11,344 SF available; can subdivide
- Two-story flex / office with garage
- Furniture can be included
- Abundant, free surface parking
- Price available upon request
- Adjacent to primary retail corridor