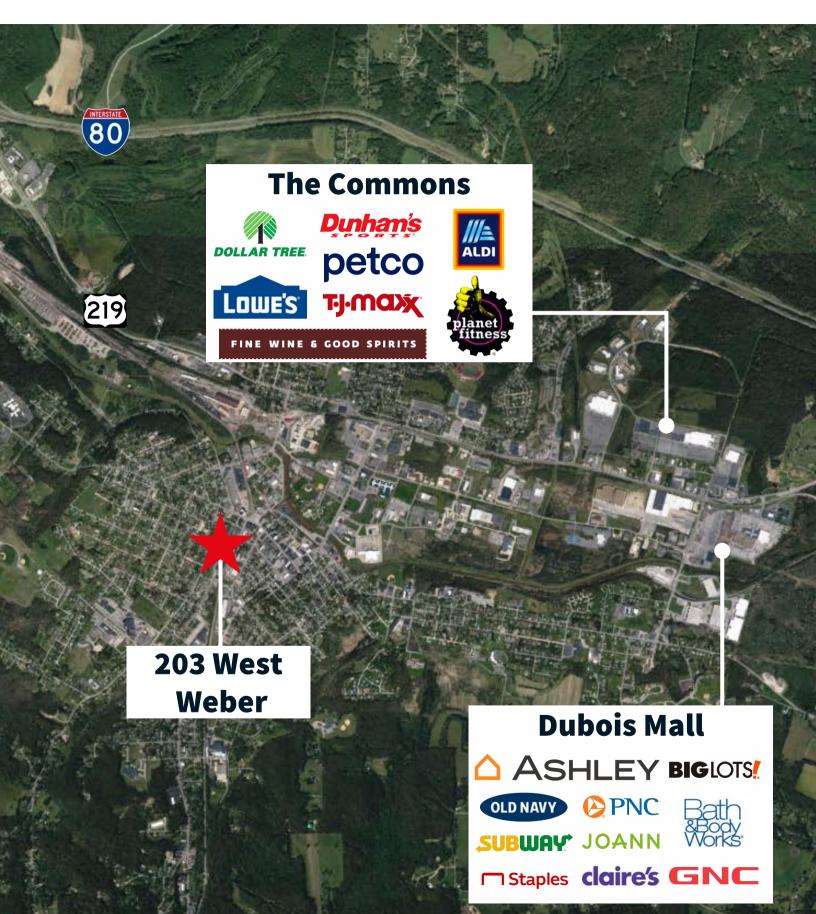

### **Building Highlights**

- Up to 11,344 SF available; can subdivide
- Two-story flex / office with garage
- Furniture can be included
- Abundant, free surface parking
- Price available upon request
- Adjacent to primary retail corridor