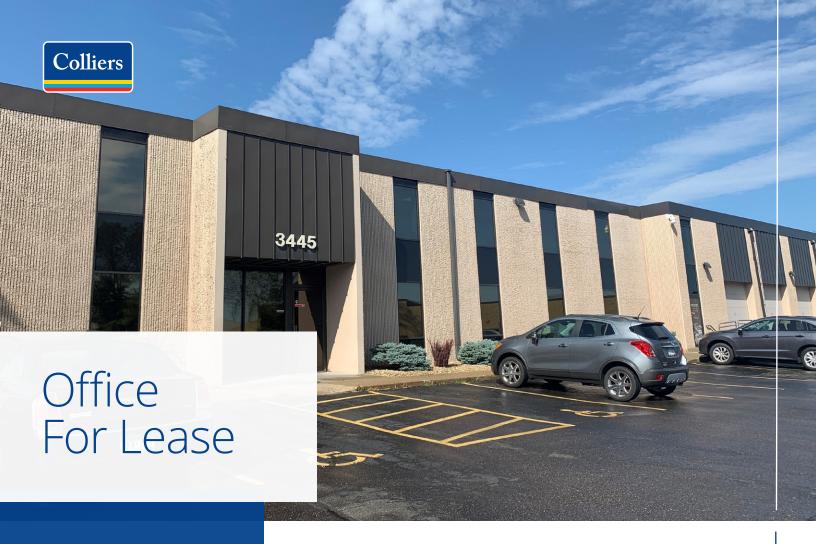

# 3445 Washington Dr Eagan, MN

# For Lease

## Office Space for Lease

- · Prime location for professional image
- Flexible on lease terms
- Economical rates
- Ample surface parking available
- Easy access to I-35E / I-494
- Close proximity to area retail and restaurants: ALDI, Hy-Vee, Total Wine, Eagan Town Centre