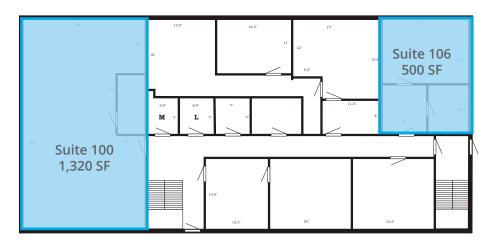

## Floor Plan | First Floor

\$22.00 PSF Gross

• Suite 100: 1,320 SF • Suite 106: 500 SF