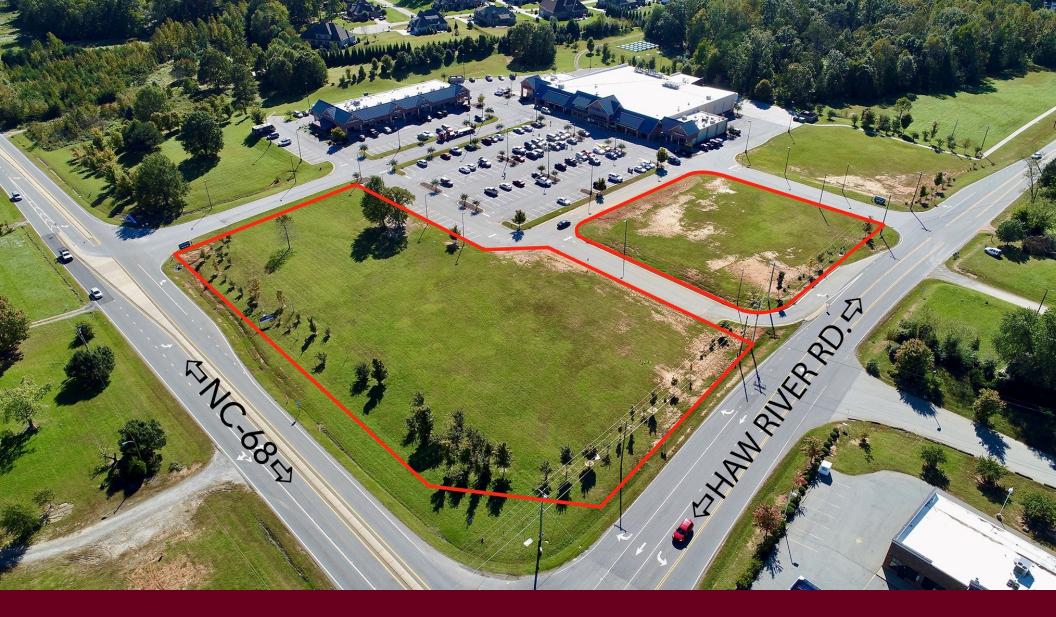

## King's Crossing Outparcels

7601 NC Hwy 68 N Oak Ridge, NC 27310 (Lot 2)

8107 Haw River Road Stokesdale, NC 27357 (Lot 3)

- Lot 2 2.3 +/- acres \$999,000
- Lot 3 0.99 +/- acres \$499,000
- Graded , pad-ready outparcels with utilities on-site at grocery-anchored shopping center in desirable Northwest Guilford County
- Tenants of shopping center include Food Lion, Novant Health, Pizza Hut, Stokeridge Tavern & Grill, King's Crossing Animal Hospital, Lucky Duck Vapors, Elite Nails & Spa and New York China
- Affluent area with strong demographics
- Current zoning can accommodate a variety of commercial uses
- Directions: Head north on NC-68 toward Belews Creek.
  Properties are at NC-68 and Haw River Road intersection