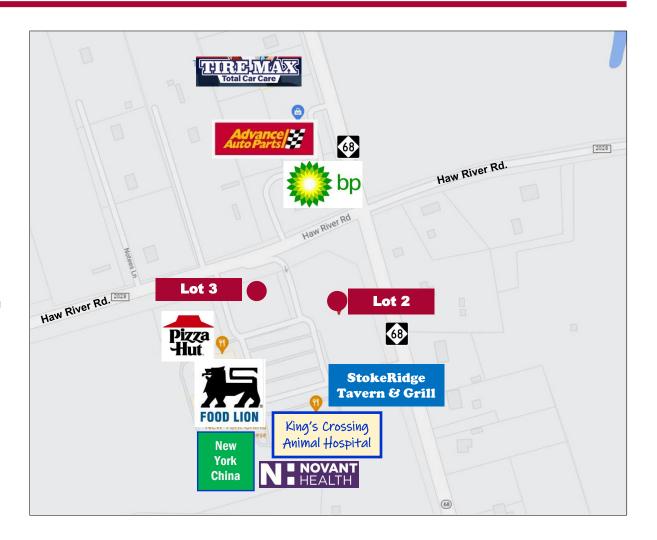

## King's Crossing Outparcels

7601 NC Hwy 68 N Oak Ridge, NC 27310 (Lot 2)

8107 Haw River Road Stokesdale, NC 27357 (Lot 3)

- Lot 2 2.3 +/- acres \$999,000
- Lot 3 0.99 +/- acres \$499,000
- Graded , pad-ready outparcels with utilities on-site at grocery-anchored shopping center in desirable Northwest Guilford County
- Tenants of shopping center include Food Lion, Novant Health, Pizza Hut, Stokeridge Tavern & Grill, King's Crossing Animal Hospital, Lucky Duck Vapors, Elite Nails & Spa and New York China
- Affluent area with strong demographics
- Current zoning can accommodate a variety of commercial uses
- Directions: Head north on NC-68 toward Belews Creek.
  Properties are at NC-68 and Haw River Road intersection