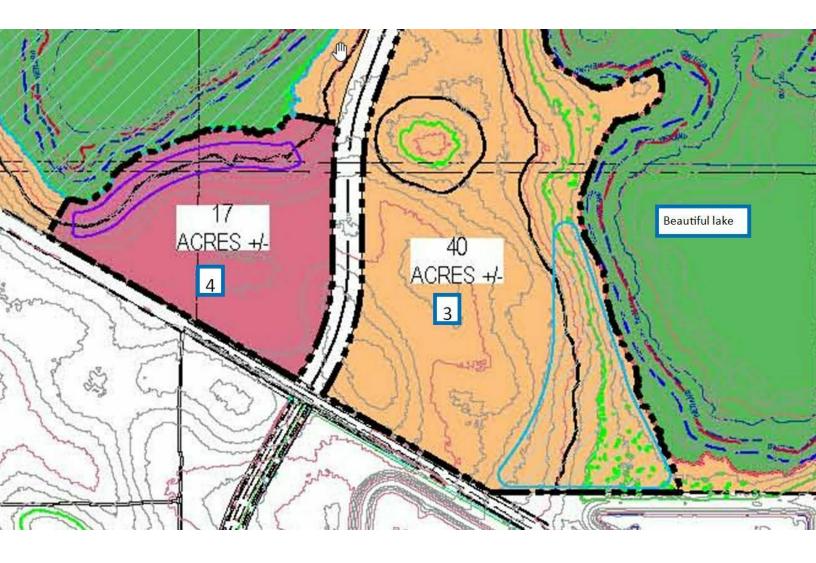

## LAND USE MAP - SITES 3 & 4 **ENGLISH FAMILY PUD** BLAIR STONE RD. & TRAM RD., TALLAHASSEE, FL 32301

Brad Parker 850.566.2629 brad@tlgproperty.com TLG REAL ESTATE SERVICES 3520 Thomasville Road, Suite 200, Tallahassee, FL 32309 850.385.6363

#### **OFFERING SUMMARY**

| Site 1: | 21 +/- Acres                                  |
|---------|-----------------------------------------------|
|         | (Neighborhood Village                         |
|         | Center & Mixed Use Commercial)                |
| Site 2: | 40 +/- Acres (Multi-Family)                   |
| Site 3: | 40 +/- Acres (Multi-Family)                   |
| Site 4: | 17 +/- Acres<br>(Neighborhood Village Center) |