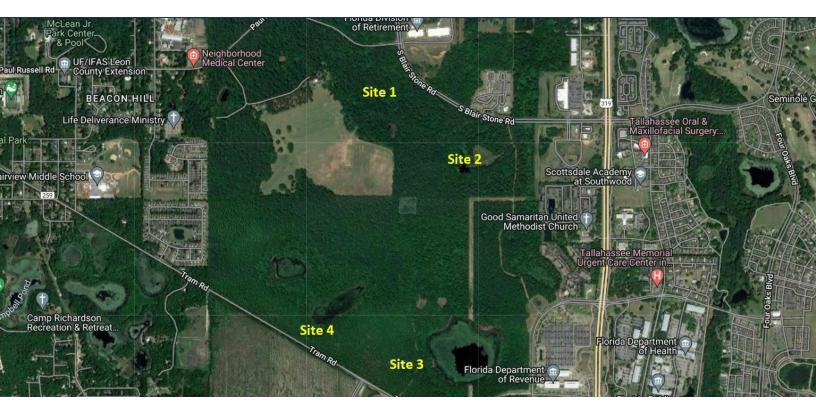

## LOCATION MAPS **ENGLISH FAMILY PUD** BLAIR STONE RD. & TRAM RD., TALLAHASSEE, FL 32301

Brad Parker 850.566.2629 brad@tlgproperty.com TLG REAL ESTATE SERVICES

3520 Thomasville Road, Suite 200, Tallahassee, FL 32309 850.385.6363

#### **PROPERTY OVERVIEW**

The English family PUD consist of 744 acres and is located between Orange Avenue/Blair Stone Rd. and Tram Rd. The existing uses are the VA Outpatient Clinic, 130,000 +/- s.f. of State office space and two multi-family projects. TLG is bringing four additional sites to market consisting of two multi-family sites and two commercial sites.

#### LOCATION OVERVIEW

The English family land is due West of the Southwood development, in Tallahassee.