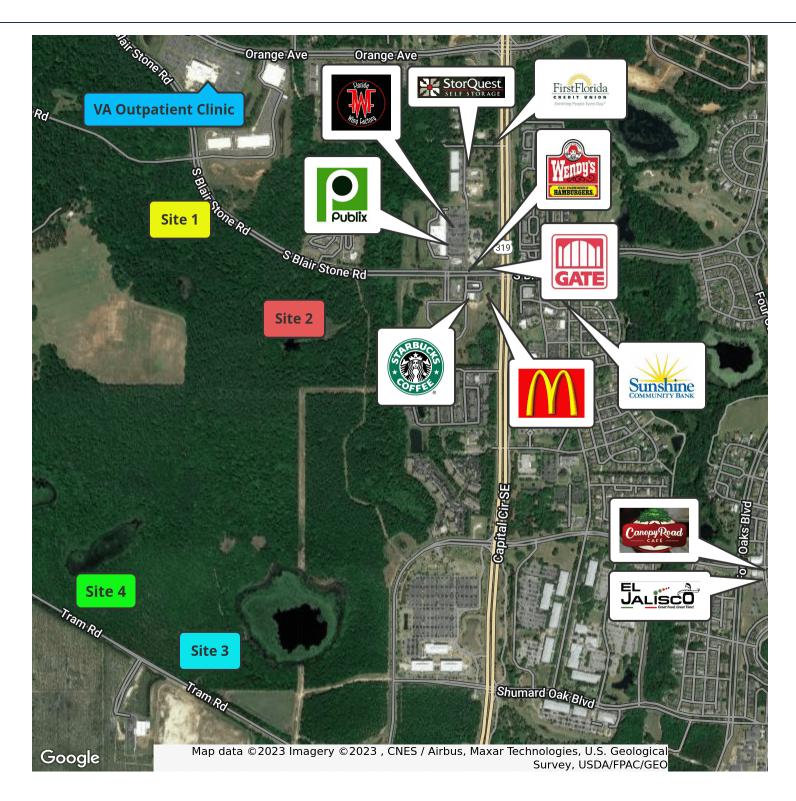

## RETAILER MAP **ENGLISH FAMILY PUD** BLAIR STONE RD. & TRAM RD., TALLAHASSEE, FL 32301

TLG REAL ESTATE SERVICES 3520 Thomasville Road, Suite 200, Tallahassee, FL 32309 850.385.6363

Brad Parker 850.566.2629 brad@tlgproperty.com

This information has been obtained from sources believed reliable. We have not verified it and make no guarantee, warranty or representation about it. Any projections, opinions, assumptions or estimates used are for example only and do not represent the current or future performance of the property. You and your advisors should conduct a careful, independent investigation of the property to determine to your satisfaction the suitability of the property for your needs. Photos herein are the property of their respective owners and use of these images without the express written content of the owner is prohibited.