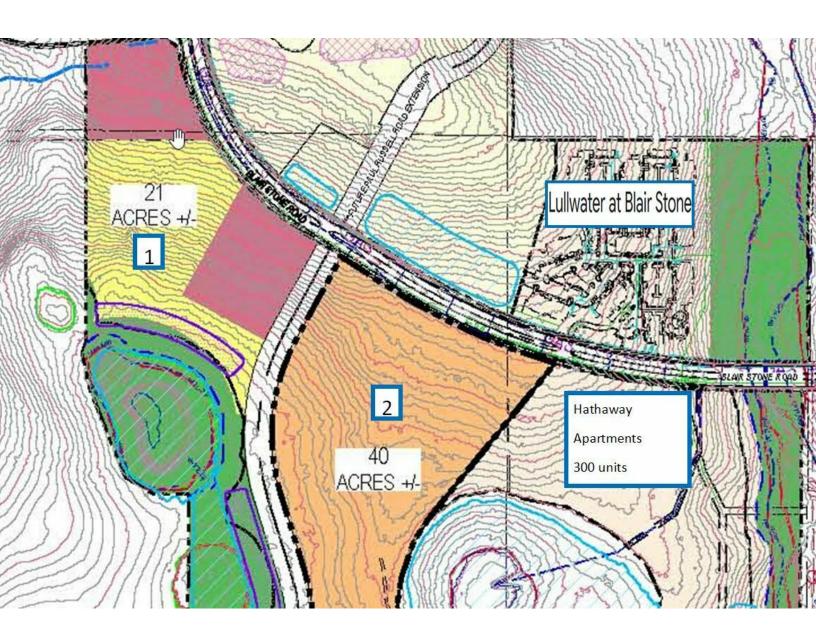

## LAND USE MAP - SITES 1 & 2 **ENGLISH FAMILY PUD** BLAIR STONE RD. & TRAM RD., TALLAHASSEE, FL 32301

Brad Parker 850.566.2629 brad@tlgproperty.com TLG REAL ESTATE SERVICES 3520 Thomasville Road, Suite 200, Tallahassee, FL 32309 850.385.6363

#### **OFFERING SUMMARY**

| Site 1: | 21 +/- Acres                                  |
|---------|-----------------------------------------------|
|         | (Neighborhood Village                         |
|         | Center & Mixed Use Commercial)                |
| Site 2: | 40 +/- Acres (Multi-Family)                   |
| Site 3: | 40 +/- Acres (Multi-Family)                   |
| Site 4: | 17 +/- Acres<br>(Neighborhood Village Center) |