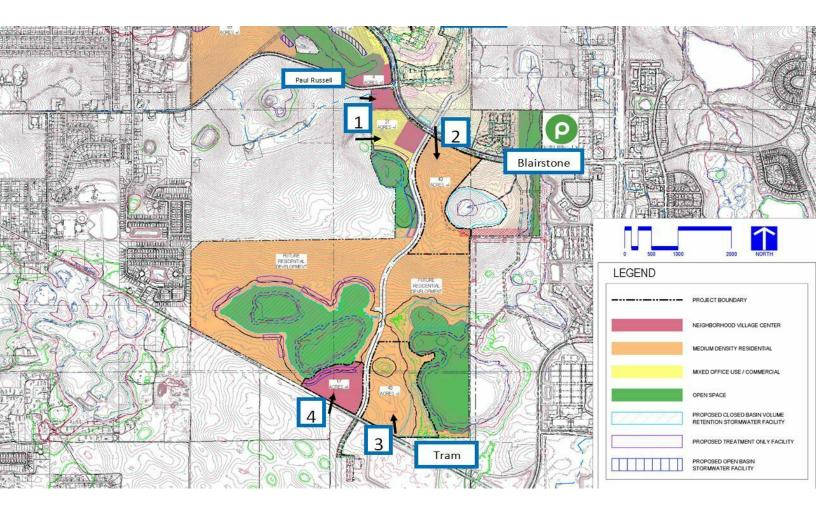

## LAND USE MAP **ENGLISH FAMILY PUD** BLAIR STONE RD. & TRAM RD., TALLAHASSEE, FL 32301

Brad Parker 850.566.2629 brad@tlgproperty.com TLG REAL ESTATE SERVICES 3520 Thomasville Road, Suite 200, Tallahassee, FL 32309 850.385.6363

#### **OFFERING SUMMARY**

| Site 1: | 21 +/- Acres                                  |
|---------|-----------------------------------------------|
|         | (Neighborhood Village                         |
|         | Center & Mixed Use Commercial)                |
| Site 2: | 40 +/- Acres (Multi-Family)                   |
| Site 3: | 40 +/- Acres (Multi-Family)                   |
| Site 4: | 17 +/- Acres<br>(Neighborhood Village Center) |

#### **PROPERTY OVERVIEW**

The English family PUD consist of 744 acres and is located between Orange Avenue/Blair Stone Rd. and Tram Rd. The existing uses are the VA Outpatient Clinic, 130,000 +/- s.f. of State office space and two multi-family projects. TLG is bringing four additional sites to market consisting of two multi-family sites and two commercial sites.