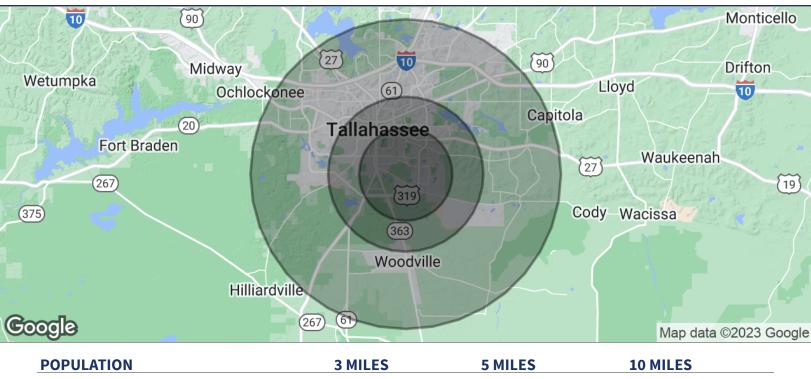

#### DEMOGRAPHICS MAP **ENGLISH FAMILY PUD** BLAIR STONE RD. & TRAM RD., TALLAHASSEE, FL 32301

| 3 MILES   | 5 MILES                                                           | 10 MILES                                                                                                          |
|-----------|-------------------------------------------------------------------|-------------------------------------------------------------------------------------------------------------------|
| 37,117    | 95,991                                                            | 240,770                                                                                                           |
| 30.7      | 30.7                                                              | 34.4                                                                                                              |
| 29.3      | 29.9                                                              | 33.1                                                                                                              |
| 31.3      | 31.4                                                              | 35.7                                                                                                              |
| 3 MILES   | 5 MILES                                                           | 10 MILES                                                                                                          |
| 17,130    | 44,522                                                            | 110,570                                                                                                           |
| 2.2       | 2.2                                                               | 2.2                                                                                                               |
| \$52,370  | \$51,312                                                          | \$61,557                                                                                                          |
| \$154,564 | \$155,736                                                         | \$169,975                                                                                                         |
|           | 37,117<br>30.7<br>29.3<br>31.3<br><b>3 MILES</b><br>17,130<br>2.2 | 37,117 95,991   30.7 30.7   29.3 29.9   31.3 31.4   3 MILES 5 MILES   17,130 44,522   2.2 2.2   \$52,370 \$51,312 |

Brad Parker 850.566.2629 brad@tlgproperty.com

This information has been obtained from sources believed reliable. We have not verified it and make no guarantee, warranty or representation about it. Any projections, opinions, assumptions or estimates used are for example only and do not represent the current or future performance of the property. You and your advisors should conduct a careful, independent investigation of the property to determine to your satisfaction the suitability of the property for your needs. Photos herein are the property of their respective owners and use of these images without the express written content of the owner is prohibited.