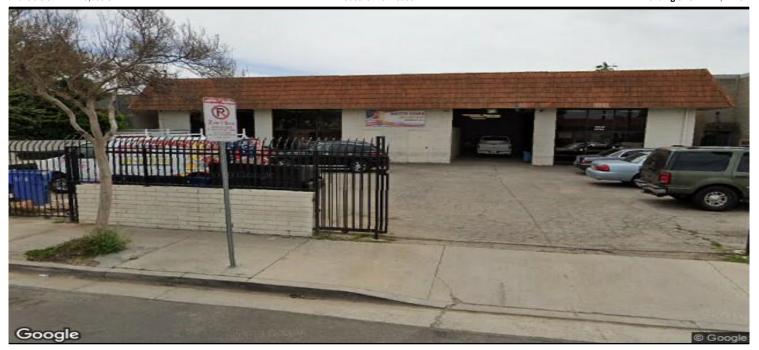

## 16133 Ventura Blvd, Encino, CA 91436 | 818-995-9160

Available SF 5,000 SF Industrial For Lease **Building Size** 7.272 SF

Address: 16140 Valerio St, Van Nuys, CA 91406

**Cross Streets:** Sherman Way/Woodley

> Prime Van Nuys Airport Location Fenced and Paved Yard

> > No

16'

0

1 / 12x12

Existing / 1974

Light Industrial

/ Ratio:

Lease Rate/Mo: \$9,750 \$1.95 Lease Rate/SF: Lease Type: Gross Available SF: 5,000 SF Minimum SF: 5,000 SF **Prop Lot Size:** P0L Term: Submit Sale Price: NFS

Sale Price/SF: NFS

Taxes:

Yard: Fenced/Paved M1-1 Zoning: