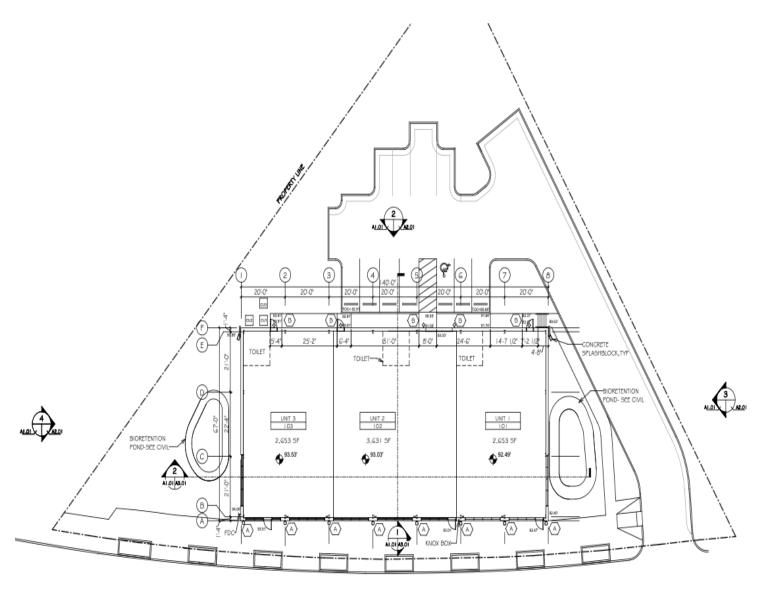

PROPERTY SUMMARY // 2

550 S PICKETT ST, ALEXANDRIA, VA 22304

FLOOR PLANS

550 S PICKETT ST, ALEXANDRIA, VA 22304

SITE PLAN

SOUTH PICKETT STREET

550 S PICKETT ST, ALEXANDRIA, VA 22304

SITE PLAN