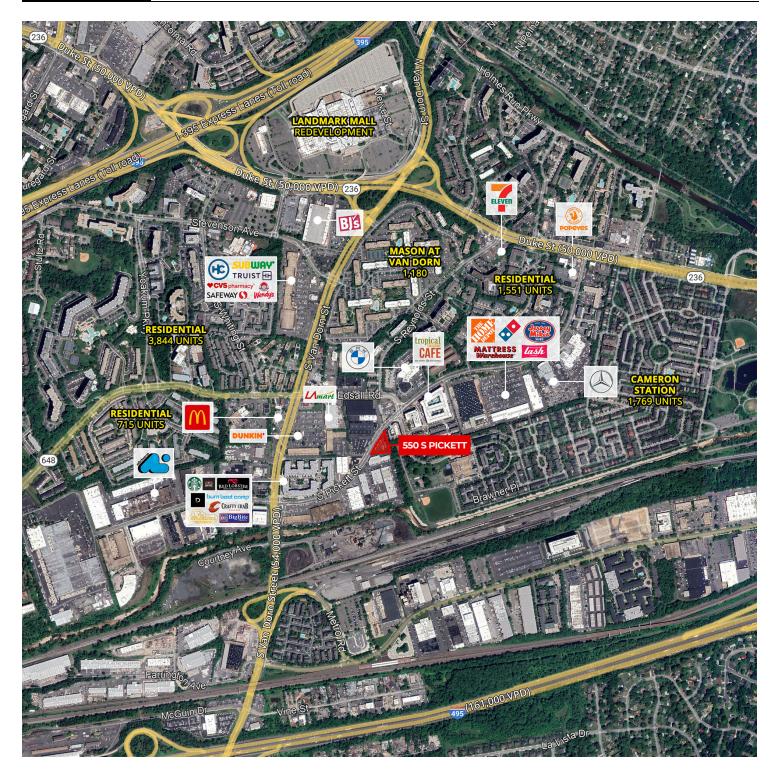

DIVARIS REAL ESTATE INC // 8150 LEESBURG PIKE, SUITE 501, TYSONS, VA 22182 // DIVARIS.COM

ADDITIONAL PHOTOS // 5

550 S PICKETT ST, ALEXANDRIA, VA 22304

RETAILER MAP

DIVARIS REAL ESTATE INC // 8150 LEESBURG PIKE, SUITE 501, TYSONS, VA 22182 // DIVARIS.COM