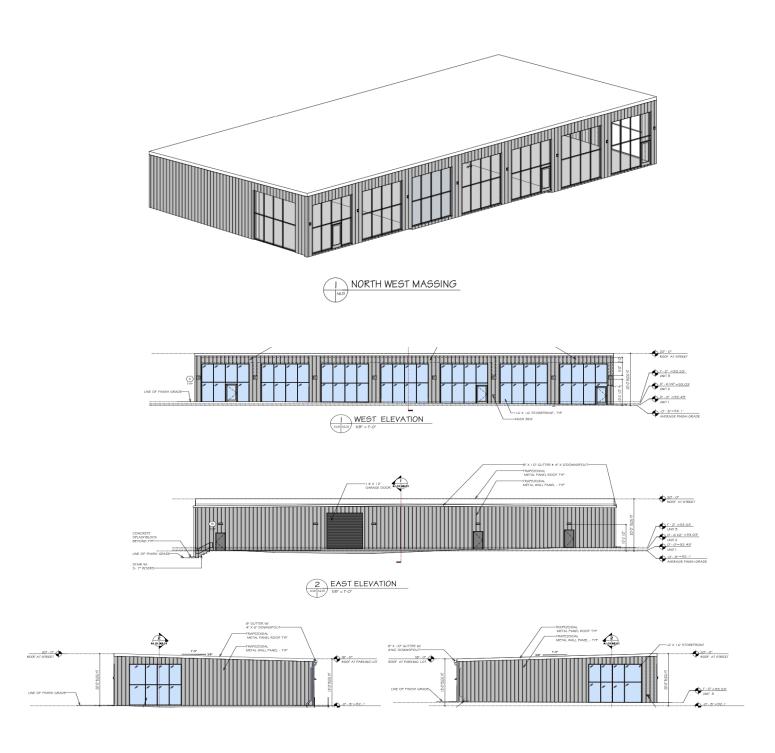

#### PROPERTY DESCRIPTION

Discover an exceptional new build industrial leasing opportunity at 550 South Pickett Street. Located within the rapidly developing Eisenhower West neighborhood of Alexandria, this modern flex space will consist of 3 units and have rare access to private parking in the rear of the building. It will be ideally positioned near major transportation routes, including I-495 and the Eisenhower Avenue corridor, and also serviced directly by Alexandria's DASH bus system line, with a 7A & 32 bus stop located right on the premises. The spacious and modern building will feature soaring, 20 foot ceiling heights and include a façade that's clad with multiple bays of glass windows. It is topped with ample area for signage.

#### PROPERTY HIGHLIGHTS

- Industrial (I) Zoning
- Walk Score of 85 (Very Walkable).
- 3 available units, each with 20 ft. ceilings and private parking.
- Situated in the heart of Alexandria's Eisenhower West.
- Under 1 mile to the Van Dorn Street Metro Station.
- Under 1 mile to I-395.
- Pickett Road hosts 18,000 vehicles per day.
- Located directly on Alexandria's DASH bus line.

#### **OFFERING SUMMARY**

| Lease Rate:      | Negotiable |
|------------------|------------|
| Number of Units: | 3          |
| Available SF:    | 8,937 SF   |
| Lot Size:        | 32,488 SF  |

DIVARIS REAL ESTATE INC // 8150 LEESBURG PIKE, SUITE 501, TYSONS, VA 22182 // DIVARIS.COM