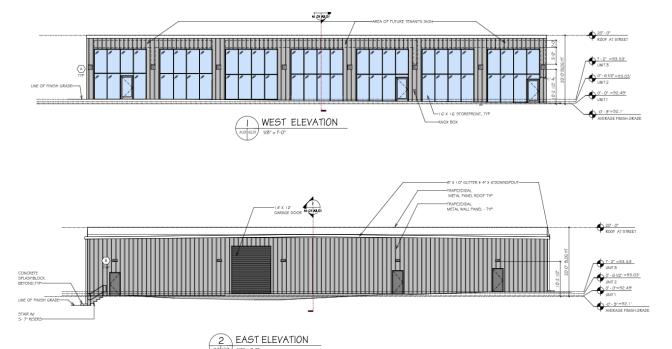

#### PROPERTY DESCRIPTION

Discover an exceptional new build industrial leasing opportunity at 550 South Pickett Street. Located within the rapidly developing Eisenhower West neighborhood of Alexandria, this modern flex space will consist of 3 units and have rare access to private parking in the rear of the building. It will be ideally positioned near major transportation routes, including I-495 and the Eisenhower Avenue corridor, and also serviced directly by Alexandria's DASH bus system line, with a 7A & 32 bus stop located right on the premises. The spacious and modern building will feature soaring, 20 foot ceiling heights and include a façade that's clad with multiple bays of glass windows. It is topped with ample area for signage.

PROPERTY SUMMARY // 2

550 S PICKETT ST, ALEXANDRIA, VA 22304

FLOOR PLANS

550 S PICKETT ST, ALEXANDRIA, VA 22304

SITE PLAN

SOUTH PICKETT STREET

550 S PICKETT ST, ALEXANDRIA, VA 22304

SITE PLAN