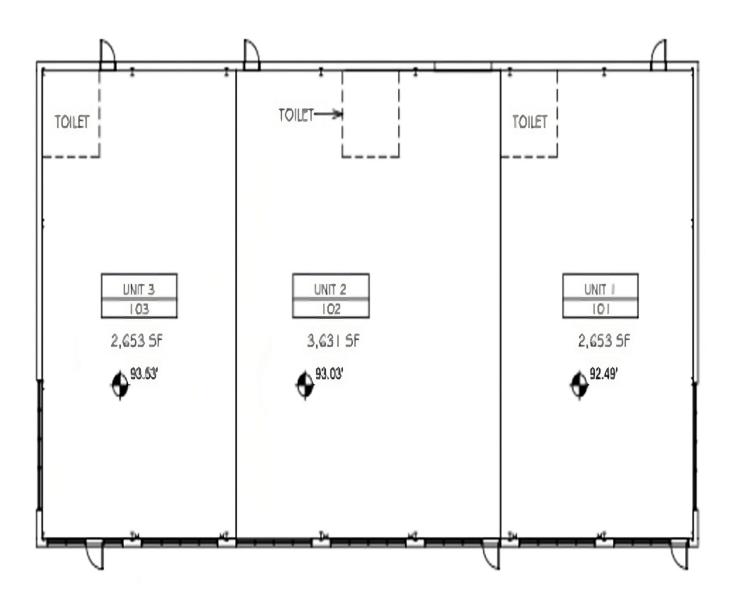

PROPERTY SUMMARY // 2

550 S PICKETT ST, ALEXANDRIA, VA 22304

FLOOR PLANS

550 S PICKETT ST, ALEXANDRIA, VA 22304

SITE PLAN

SOUTH PICKETT STREET

550 S PICKETT ST, ALEXANDRIA, VA 22304

SITE PLAN

#### **OFFERING SUMMARY**

| Lease Rate:      | Negotiable |
|------------------|------------|
| Number of Units: | 3          |
| Available SF:    | 8,937 SF   |
| Lot Size:        | 32,488 SF  |

DIVARIS REAL ESTATE INC // 8150 LEESBURG PIKE, SUITE 501, TYSONS, VA 22182 // DIVARIS.COM