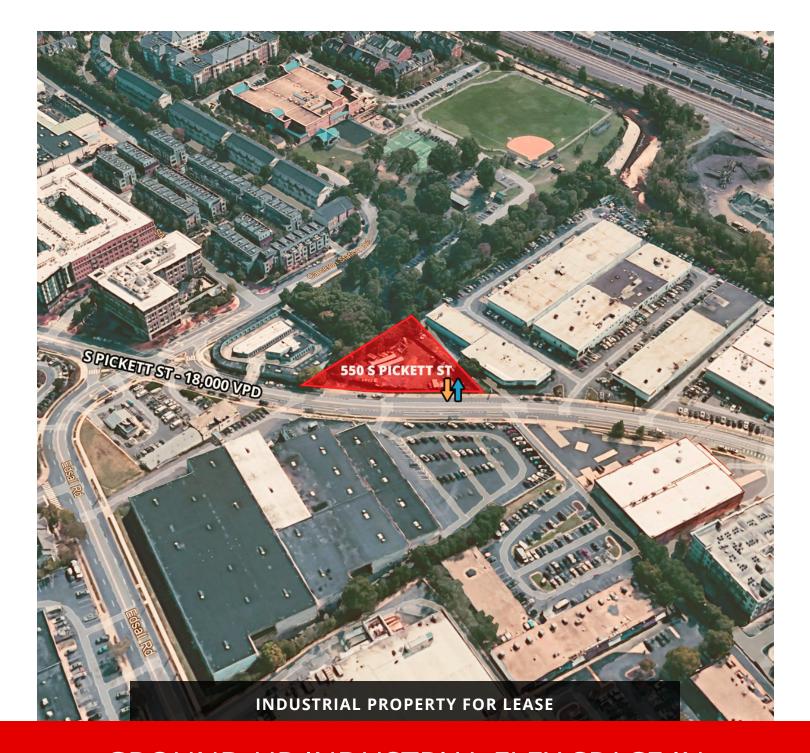

550 S PICKETT ST, ALEXANDRIA, VA 22304

550 S PICKETT ST, ALEXANDRIA, VA 22304

#### PROPERTY DESCRIPTION

Discover an exceptional new build industrial leasing opportunity at 550 South Pickett Street. Located within the rapidly developing Eisenhower West neighborhood of Alexandria, this modern flex space will consist of 3 units and have rare access to private parking in the rear of the building. It will be ideally positioned near major transportation routes, including I-495 and the Eisenhower Avenue corridor, and also serviced directly by Alexandria's DASH bus system line, with a 7A & 32 bus stop located right on the premises. The spacious and modern building will feature soaring, 20 foot ceiling heights and include a façade that's clad with multiple bays of glass windows. It is topped with ample area for signage.

#### PROPERTY HIGHLIGHTS

- Industrial (I) Zoning
- Walk Score of 85 (Very Walkable).
- 3 available units, each with 20 ft. ceilings and private parking.
- Situated in the heart of Alexandria's Eisenhower West.
- Under 1 mile to the Van Dorn Street Metro Station.
- Under 1 mile to I-395.
- Pickett Road hosts 18,000 vehicles per day.
- Located directly on Alexandria's DASH bus line.