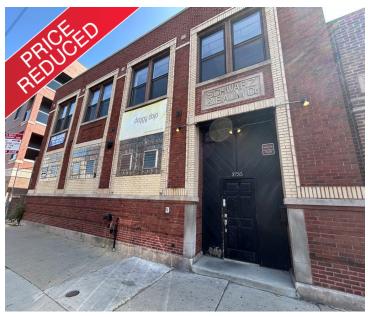

## 3735 W. BELMONT AVE. CHICAGO, IL 60618

#### FOR SALE OR LEASE: TWO-STORY WAREHOUSE/OFFICE/FLEX/CREATIVE BUILDING

12,000 SF TOTAL (DIVISIBLE TO 6,000 SF PER FLOOR)

| Building Size:  | ±12,000 SF Total                                                         |  |  |
|-----------------|--------------------------------------------------------------------------|--|--|
|                 | (Divisible to ±6,000 SF per Floor)                                       |  |  |
| Asking Price:   | <del>\$1,150,000</del> \$1,099,000                                       |  |  |
| Rental Rate:    | \$4,750 Monthly, Gross (Per Floor)<br>\$4,500 Monthly, Gross (Per Floor) |  |  |
| Drive-In Doors: | 1                                                                        |  |  |
| Ceiling Height: | 12' Clear                                                                |  |  |
| Parking:        | Approx. 1,400 SF Outdoor Space                                           |  |  |
|                 | Parking for 4/5 Cars                                                     |  |  |
| Sprinklers:     | Wet                                                                      |  |  |
| Zoning:         | B3-3                                                                     |  |  |
| Ward/Alderman:  | 35th Ward—Carlos Ramirez-Rosa                                            |  |  |
| Taxes (2023):   | \$31,445                                                                 |  |  |
| Features:       | Heavy timber 2-story building                                            |  |  |
|                 | Tons of natural light                                                    |  |  |
|                 | New construction revitalizing<br>the area                                |  |  |
|                 | Close proximity to I90/94                                                |  |  |
|                 | Blue Line is 10-minute walk away                                         |  |  |