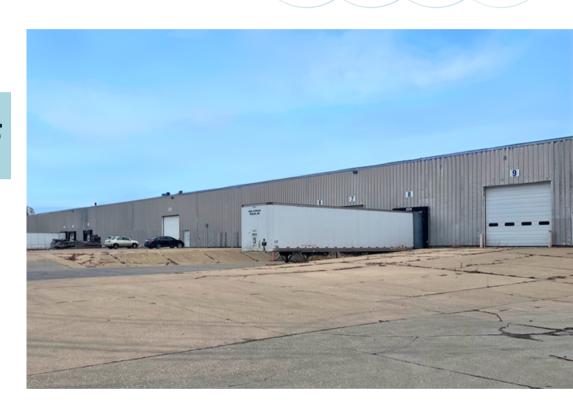

#### **Property specifications**

- Total availability: 131,169 RSF
  - Clear height +/- 20'
  - LED Motion sensor lighting
  - Outdoor storage available
  - Gated truck court
  - Dry Sprinkler System
  - o (8) Dock doors
  - o (4) Drive-ins
- Located in Des Moines, north of I-35/80 and east of NE 14th Street with quick access to I-35/80 via NE 14th Street