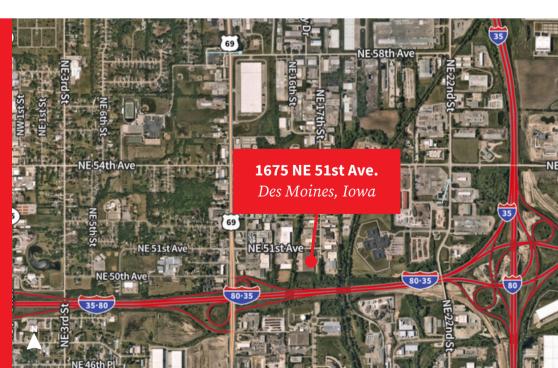

# For lease

Up to 131,169 RSF of industrial warehouse in Des Moines, Iowa

Lease rate: \$4.35/RSF NNN

Est. OPEX: Available upon request

1675 NW 51st Avenue Des Monies, Iowa 50313

#### **Property specifications**

- Total availability: 131,169 RSF
  - Clear height +/- 20'
  - LED Motion sensor lighting
  - Outdoor storage available
  - Gated truck court
  - Dry Sprinkler System
  - o (8) Dock doors
  - o (4) Drive-ins
- Located in Des Moines, north of I-35/80 and east of NE 14th Street with quick access to I-35/80 via NE 14th Street

## Warehouse space for lease

1675 NE 51st Avenue | Des Moines, Iowa 50313