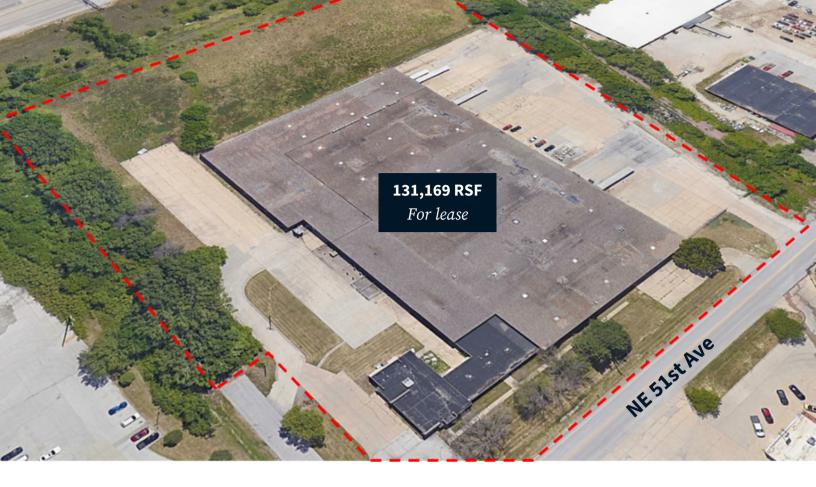

# For lease

Up to 131,169 RSF of industrial warehouse in Des Moines, Iowa

Lease rate: \$4.35/RSF NNN

Est. OPEX: Available upon request

1675 NW 51st Avenue Des Monies, Iowa 50313

#### **Property specifications**

- Total availability: 131,169 RSF
  - Clear height +/- 20'
  - LED Motion sensor lighting
  - Outdoor storage available
  - Gated truck court
  - Dry Sprinkler System
  - o (8) Dock doors
  - o (4) Drive-ins
- Located in Des Moines, north of I-35/80 and east of NE 14th Street with quick access to I-35/80 via NE 14th Street

### 131,169 RSF

- Excellent location in Des Moines
- Quick interstate access
- Exterior signage available

**Austin Hedstrom** austin.hedstrom@jll.com

**Mason Cord** mason.cord@jll.com

**Tanner Hedstrom** tanner.hedstrom@jll.com