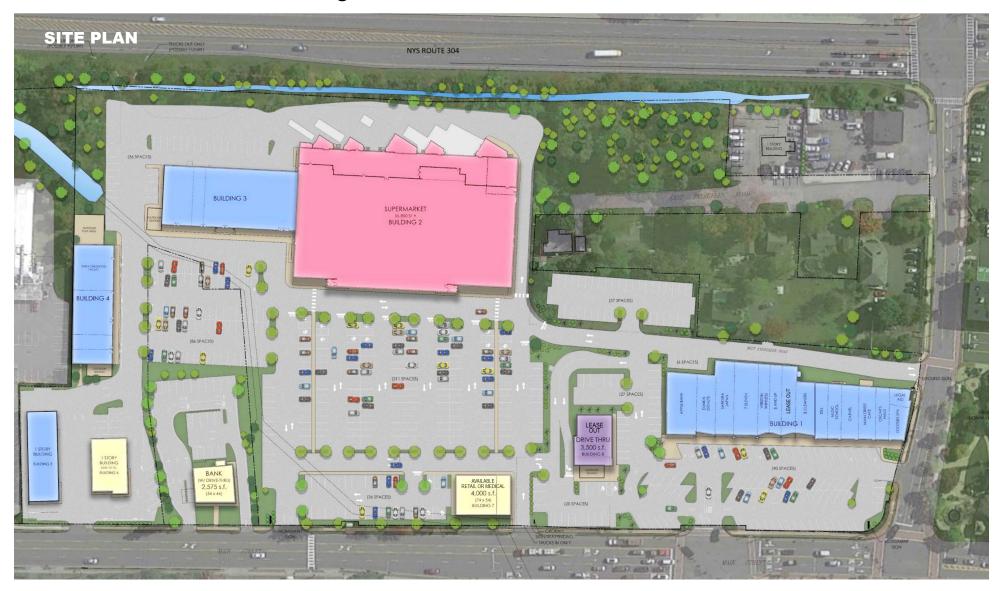

Jessica Vilmenay Lic. Associate RE Broker jessica@schuckmanrealty.com

44 North Main St. New City, New York 10956

**Grocery Anchored Shopping Center** Size: 125,110 SF GLA Lot Size: +/- 12 Acres Grocery Anchor Size: 55,900 SF Parking: ±300 Spaces

New City Center is a 96% leased grocery anchored shopping center located just off the Palisades Parkway in densely populated New City, Rockland County, NY. In addition to its grocery anchor, ShopRite which currently comprises 45% of GLA, the center features a complimentary tenant mix consisting of personal services, banking and food and beverage tenants. New City center offers unmatched regional access to the New York metro area and a local population of over 67,500 residents within a three-mile radius of the property, making it a strategic retail location situated minutes from multiple local and regional roadways including NY-304 (0.4 Miles), the Palisades Parkway (5 Miles) and I-287 (6 Miles). Manhattan, Bergen & Westchester Counties can be reached within 25-40 Minutes.