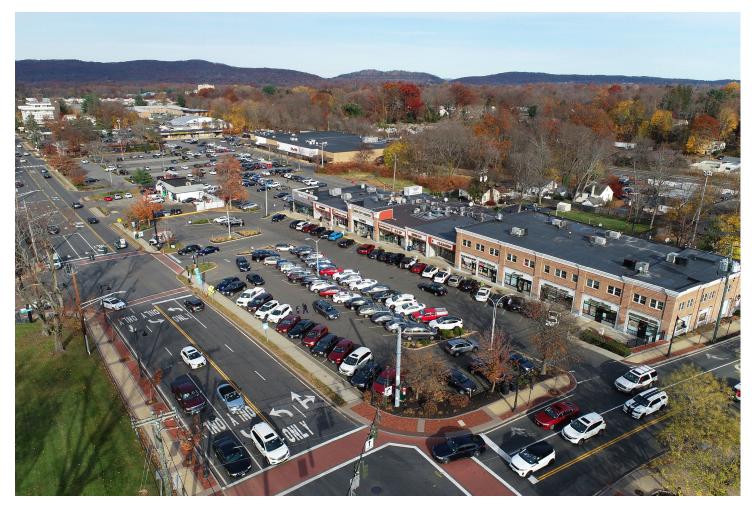

Jessica Vilmenay Lic. Associate RE Broker jessica@schuckmanrealty.com

44 North Main St. New City, New York 10956

**Grocery Anchored Shopping Center** Size: 125,110 SF GLA Lot Size: +/- 12 Acres Grocery Anchor Size: 55,900 SF Parking: ±300 Spaces

New City Center is a 96% leased grocery anchored shopping center located just off the Palisades Parkway in densely populated New City, Rockland County, NY. In addition to its grocery anchor, ShopRite which currently comprises 45% of GLA, the center features a complimentary tenant mix consisting of personal services, banking and food and beverage tenants. New City center offers unmatched regional access to the New York metro area and a local population of over 67,500 residents within a three-mile radius of the property, making it a strategic retail location situated minutes from multiple local and regional roadways including NY-304 (0.4 Miles), the Palisades Parkway (5 Miles) and I-287 (6 Miles). Manhattan, Bergen & Westchester Counties can be reached within 25-40 Minutes.