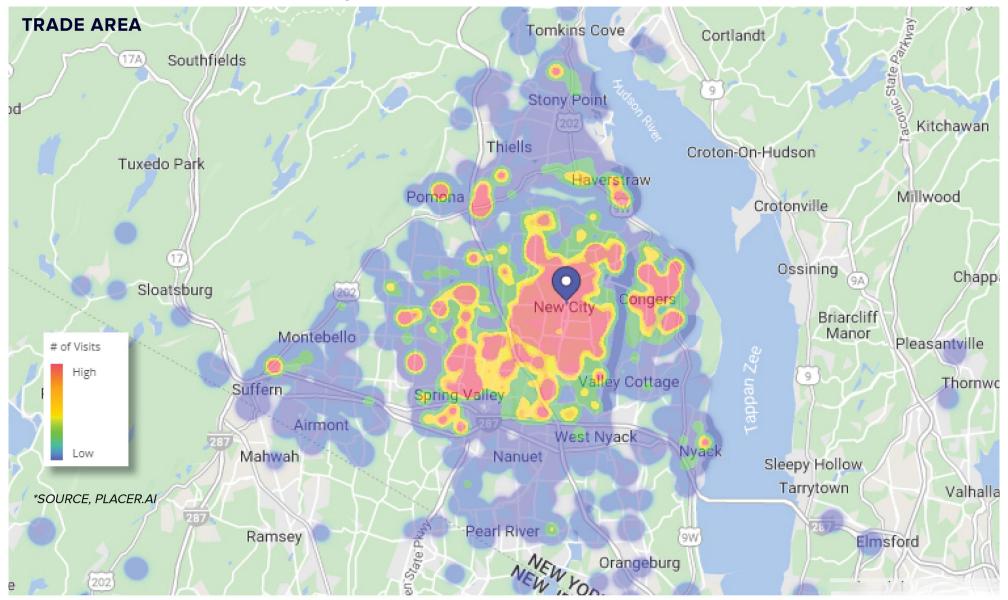

New City Center is a 96% leased grocery anchored shopping center located just off the Palisades Parkway in densely populated New City, Rockland County, NY. In addition to its grocery anchor, ShopRite which currently comprises 45% of GLA, the center features a complimentary tenant mix consisting of personal services, banking and food and beverage tenants. New City center offers unmatched regional access to the New York metro area and a local population of over 67,500 residents within a three-mile radius of the property, making it a strategic retail location situated minutes from multiple local and regional roadways including NY-304 (0.4 Miles), the Palisades Parkway (5 Miles) and I-287 (6 Miles). Manhattan, Bergen & Westchester Counties can be reached within 25-40 Minutes.