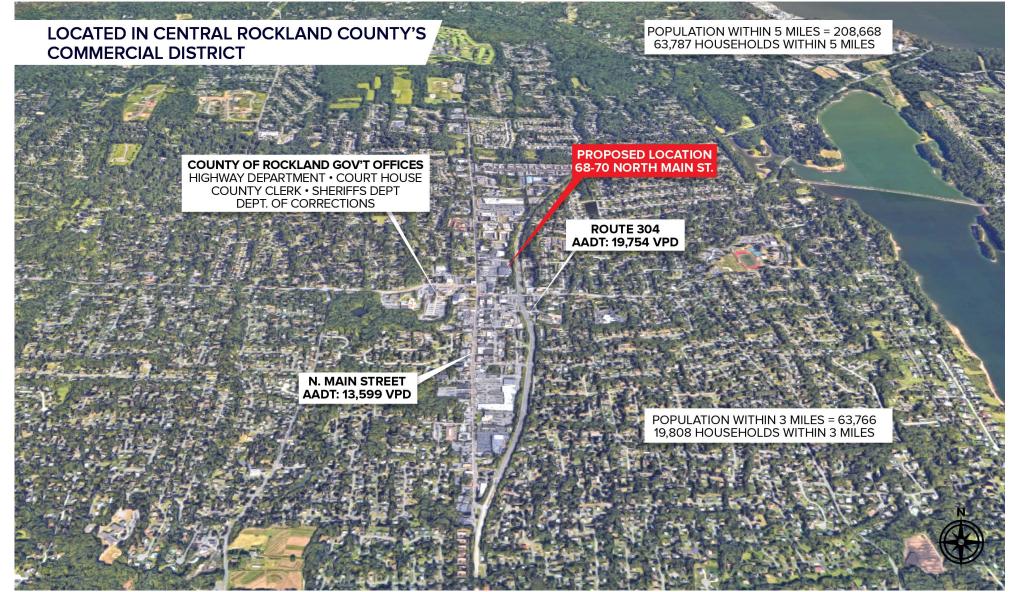

New City Center is a 96% leased grocery anchored shopping center located just off the Palisades Parkway in densely populated New City, Rockland County, NY. In addition to its grocery anchor, ShopRite which currently comprises 45% of GLA, the center features a complimentary tenant mix consisting of personal services, banking and food and beverage tenants. New City center offers unmatched regional access to the New York metro area and a local population of over 67,500 residents within a three-mile radius of the property, making it a strategic retail location situated minutes from multiple local and regional roadways including NY-304 (0.4 Miles), the Palisades Parkway (5 Miles) and I-287 (6 Miles). Manhattan, Bergen & Westchester Counties can be reached within 25-40 Minutes.