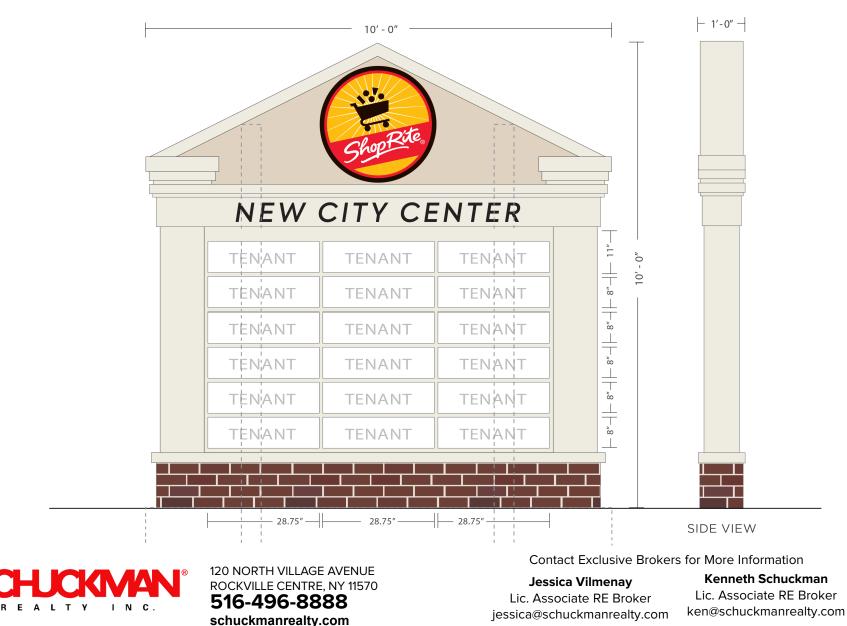

#### PROPOSED MONUMENT SIGN

44 North Main St. New City, New York 10956

**PROPOSED MONUMENT SIGN** 

SIDE VIEW

120 NORTH VILLAGE AVENUE ROCKVILLE CENTRE, NY 11570 **516-496-8888** schuckmanrealty.com Contact Exclusive Brokers for More Information