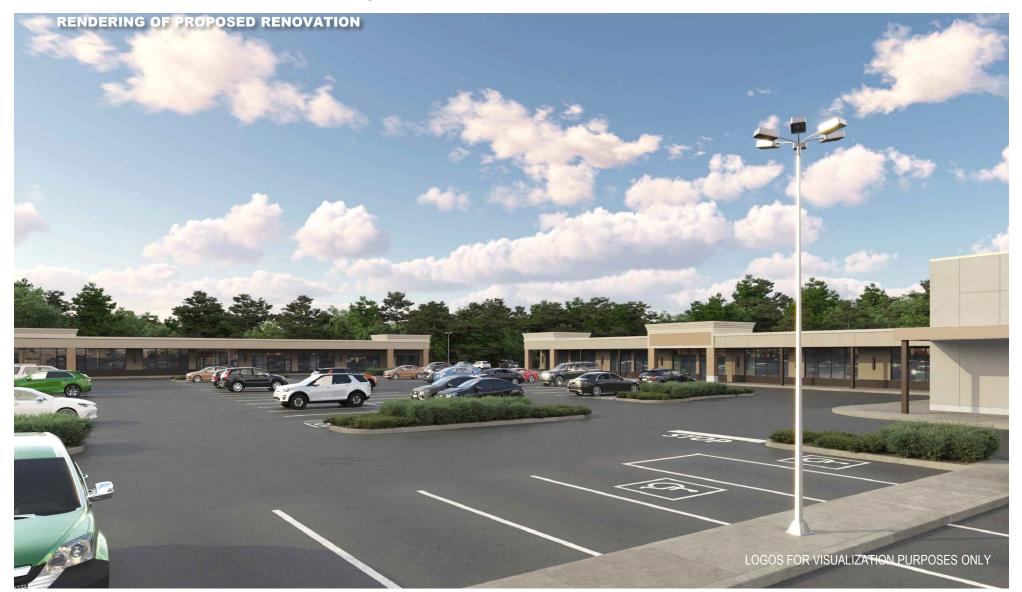

New City Center is a 96% leased grocery anchored shopping center located just off the Palisades Parkway in densely populated New City, Rockland County, NY. In addition to its grocery anchor, ShopRite which currently comprises 45% of GLA, the center features a complimentary tenant mix consisting of personal services, banking and food and beverage tenants. New City center offers unmatched regional access to the New York metro area and a local population of over 67,500 residents within a three-mile radius of the property, making it a strategic retail location situated minutes from multiple local and regional roadways including NY-304 (0.4 Miles), the Palisades Parkway (5 Miles) and I-287 (6 Miles). Manhattan, Bergen & Westchester Counties can be reached within 25-40 Minutes.