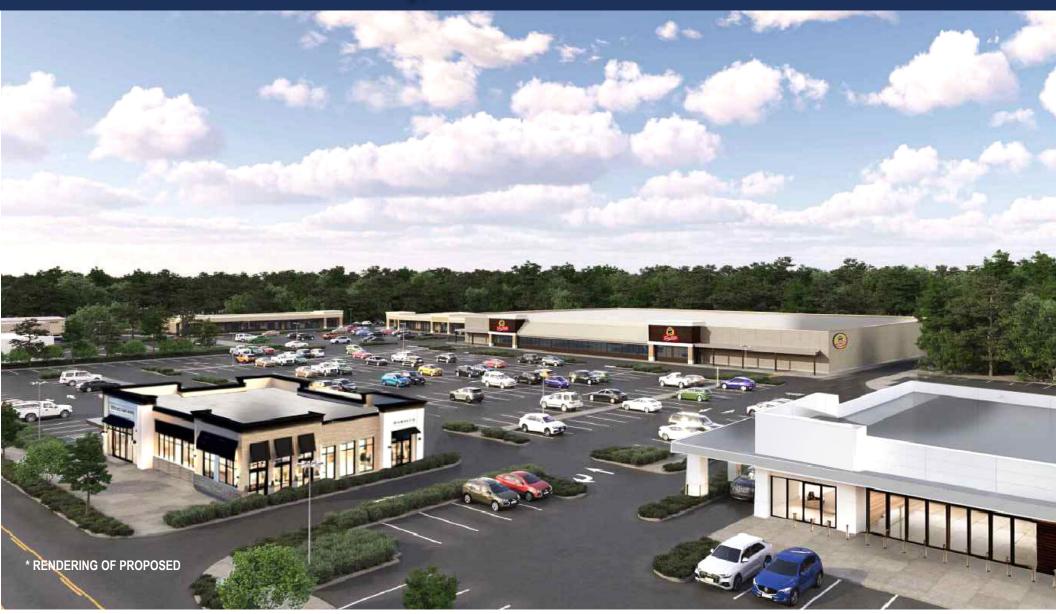

New City Center is a 96% leased grocery anchored shopping center located just off the Palisades Parkway in densely populated New City, Rockland County, NY. In addition to its grocery anchor, ShopRite which currently comprises 45% of GLA, the center features a complimentary tenant mix consisting of personal services, banking and food and beverage tenants. New City center offers unmatched regional access to the New York metro area and a local population of over 67,500 residents within a three-mile radius of the property, making it a strategic retail location situated minutes from multiple local and regional roadways including NY-304 (0.4 Miles), the Palisades Parkway (5 Miles) and I-287 (6 Miles). Manhattan, Bergen & Westchester Counties can be reached within 25-40 Minutes.