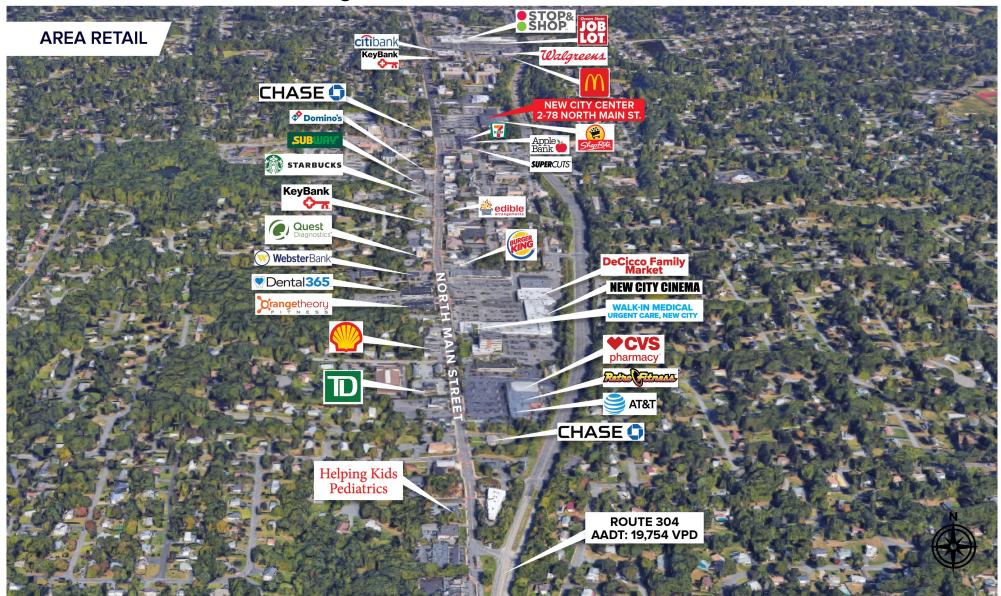

New City Center is a 96% leased grocery anchored shopping center located just off the Palisades Parkway in densely populated New City, Rockland County, NY. In addition to its grocery anchor, ShopRite which currently comprises 45% of GLA, the center features a complimentary tenant mix consisting of personal services, banking and food and beverage tenants. New City center offers unmatched regional access to the New York metro area and a local population of over 67,500 residents within a three-mile radius of the property, making it a strategic retail location situated minutes from multiple local and regional roadways including NY-304 (0.4 Miles), the Palisades Parkway (5 Miles) and I-287 (6 Miles). Manhattan, Bergen & Westchester Counties can be reached within 25-40 Minutes.