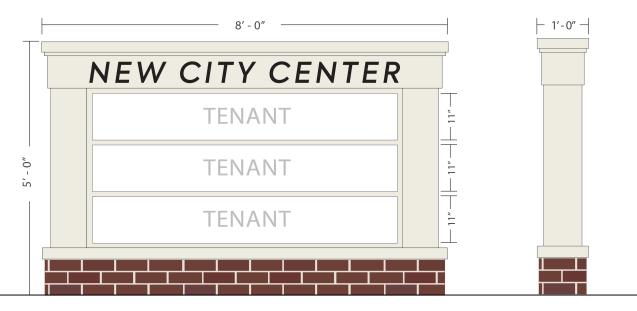

#### PROPOSED MONUMENT SIGN

44 North Main St. New City, New York 10956

**PROPOSED MONUMENT SIGN** 

SIDE VIEW

120 NORTH VILLAGE AVENUE ROCKVILLE CENTRE, NY 11570 **516-496-8888** schuckmanrealty.com Contact Exclusive Brokers for More Information