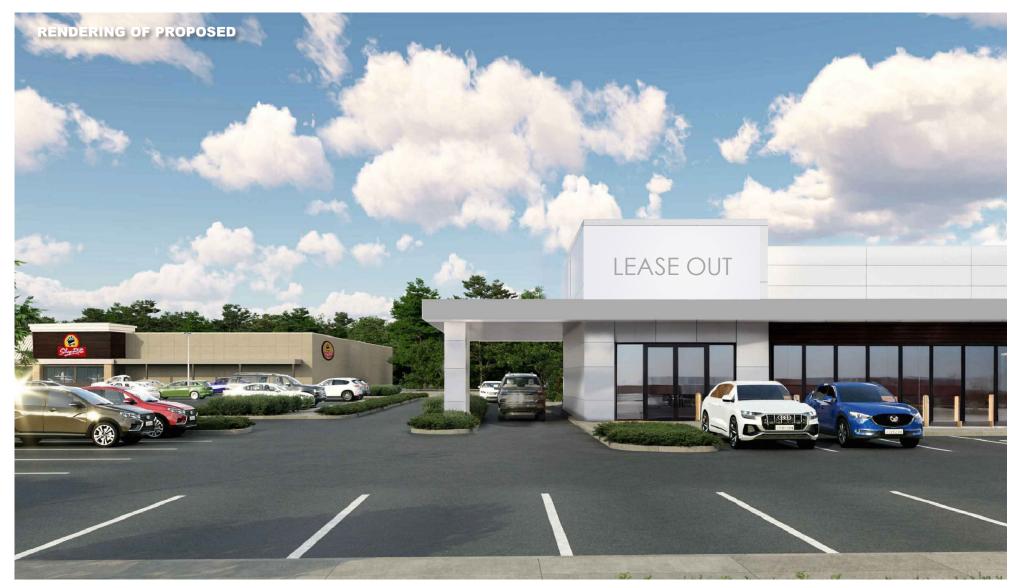

New City Center is a 96% leased grocery anchored shopping center located just off the Palisades Parkway in densely populated New City, Rockland County, NY. In addition to its grocery anchor, ShopRite which currently comprises 45% of GLA, the center features a complimentary tenant mix consisting of personal services, banking and food and beverage tenants. New City center offers unmatched regional access to the New York metro area and a local population of over 67,500 residents within a three-mile radius of the property, making it a strategic retail location situated minutes from multiple local and regional roadways including NY-304 (0.4 Miles), the Palisades Parkway (5 Miles) and I-287 (6 Miles). Manhattan, Bergen & Westchester Counties can be reached within 25-40 Minutes.