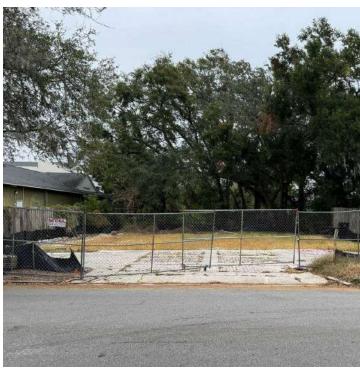

#### **PROPERTY HIGHLIGHTS**

. Site is cleared and ready to build

Strong demos - HH income \$173K

- Downtown Maitland Zoning (MTL-DM)
- · Uses: office, retail, and multi-fam
- Higher Density of .60 FAR is encouraged by City
- . Utilities to site
- New survey and clean enviro (2024)