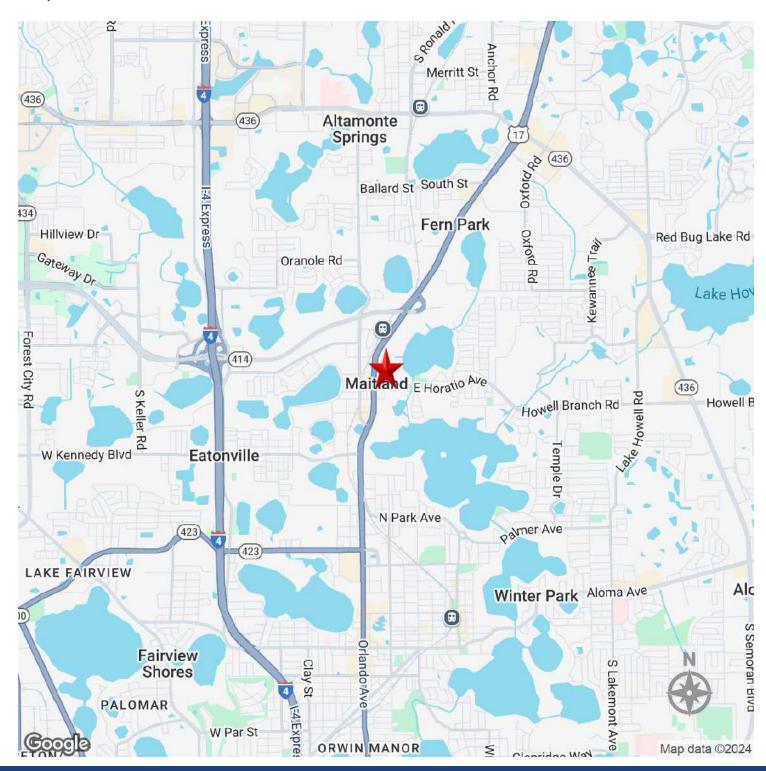

#### **PROPERTY OVERVIEW**

Rare Maitland land for sale
Downtown prime core location in a highly sought-after market
New developments underway along Horatio
Approx 1,000 brand new multi-fam recently built nearby
Easy access to 17/92, Maitland Blvd, and I-4
Close to Maitland SunRail Station

#### **PROPERTY HIGHLIGHTS**

. Site is cleared and ready to build

Strong demos - HH income \$173K

- Downtown Maitland Zoning (MTL-DM)
- · Uses: office, retail, and multi-fam
- Higher Density of .60 FAR is encouraged by City
- . Utilities to site
- New survey and clean enviro (2024)

CITY COMMERCIAL 1101 Symonds Ave. Winter Park, FL 32789 CITYCommercial.com



LEE ZERIVITZ, SIOR, CCIM
Managing Partner

407.644.CITY lee@citycommercial.com

### Aerial





# **Location Map**



### Survey





## Мар