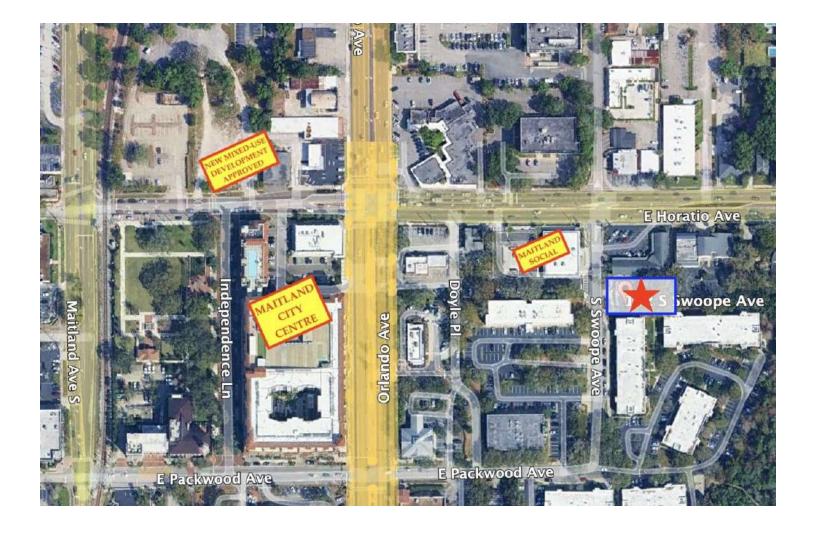

# **Location Map**

#### **PROPERTY OVERVIEW**

Rare Maitland land for sale
Downtown prime core location in a highly sought-after market
New developments underway along Horatio
Approx 1,000 brand new multi-fam recently built nearby
Easy access to 17/92, Maitland Blvd, and I-4
Close to Maitland SunRail Station