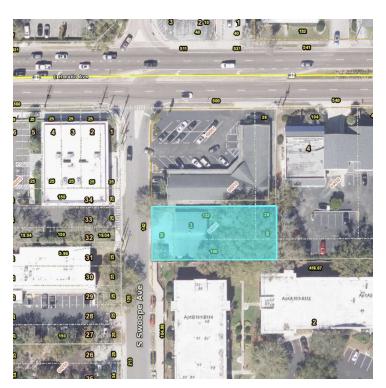

### Downtown Maitland Land





#### **OFFERING SUMMARY**

| Sale Price: | \$845,000  |
|-------------|------------|
| Lot Size:   | 0.25 Acres |

#### **PROPERTY OVERVIEW**

Rare Maitland land for sale
Downtown prime core location in a highly sought-after market
New developments underway along Horatio
Approx 1,000 brand new multi-fam recently built nearby
Easy access to 17/92, Maitland Blvd, and I-4
Close to Maitland SunRail Station

#### **PROPERTY HIGHLIGHTS**

. Site is cleared and ready to build

Strong demos - HH income \$173K

- Downtown Maitland Zoning (MTL-DM)
- · Uses: office, retail, and multi-fam
- Higher Density of .60 FAR is encouraged by City
- . Utilities to site
- New survey and clean enviro (2024)

CITY COMMERCIAL 1101 Symonds Ave. Winter Park, FL 32789 CITYCommercial.com



LEE ZERIVITZ, SIOR, CCIM