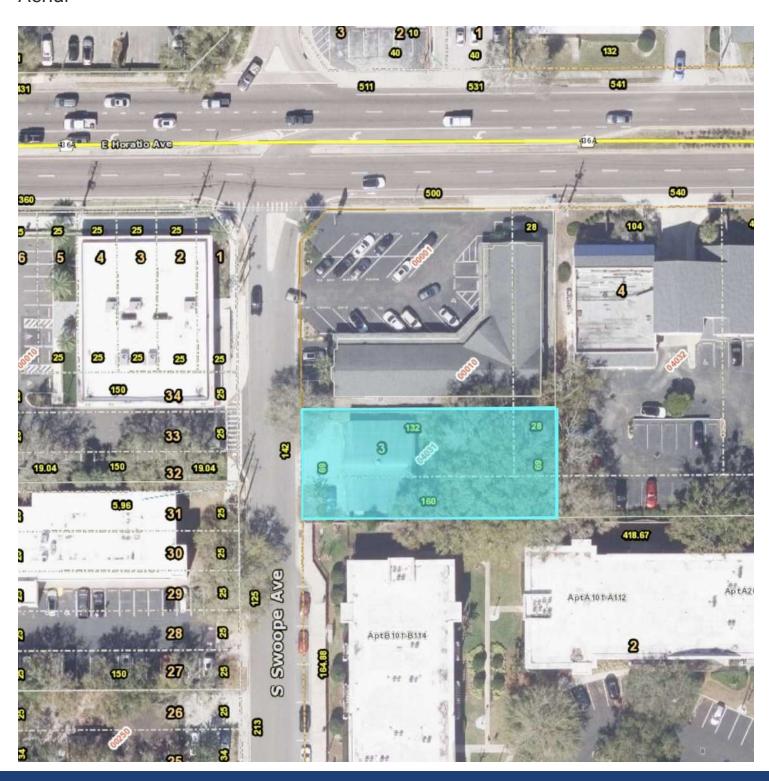

------|------------|
| Lot Size:   | 0.25 Acres |

#### **PROPERTY OVERVIEW**

Rare Maitland land for sale
Downtown prime core location in a highly sought-after market
New developments underway along Horatio
Approx 1,000 brand new multi-fam recently built nearby
Easy access to 17/92, Maitland Blvd, and I-4
Close to Maitland SunRail Station

#### **PROPERTY HIGHLIGHTS**

. Site is cleared and ready to build

Strong demos - HH income \$173K

- Downtown Maitland Zoning (MTL-DM)
- · Uses: office, retail, and multi-fam
- Higher Density of .60 FAR is encouraged by City
- . Utilities to site
- New survey and clean enviro (2024)

CITY COMMERCIAL 1101 Symonds Ave. Winter Park, FL 32789 CITYCommercial.com



LEE ZERIVITZ, SIOR, CCIM
Managing Partner

407.644.CITY lee@citycommercial.com

### Aerial





# **Location Map**



### Survey





## Мар