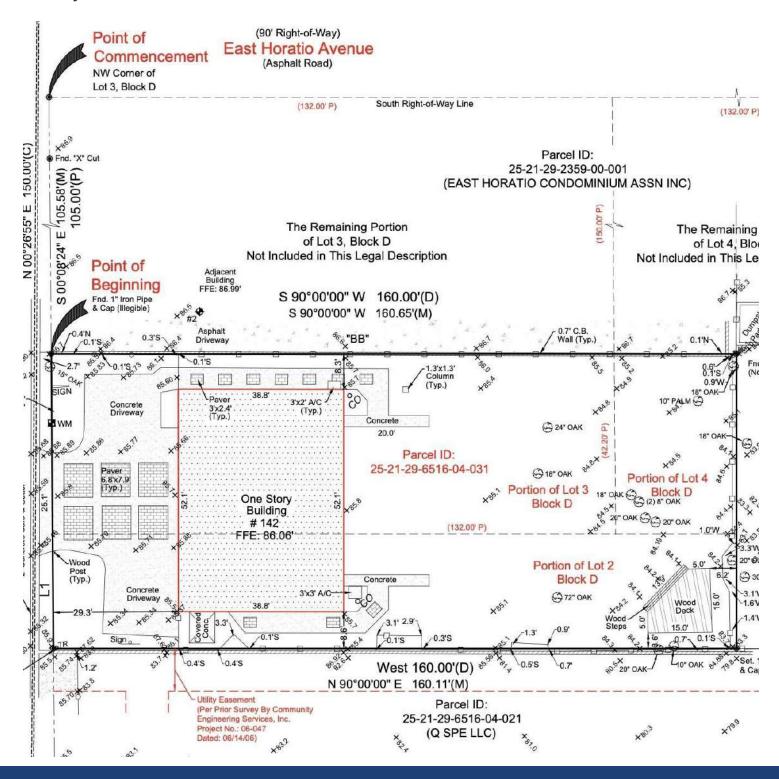

### Survey

#### **PROPERTY HIGHLIGHTS**

. Site is cleared and ready to build

Strong demos - HH income \$173K

- Downtown Maitland Zoning (MTL-DM)
- · Uses: office, retail, and multi-fam
- Higher Density of .60 FAR is encouraged by City
- . Utilities to site
- New survey and clean enviro (2024)