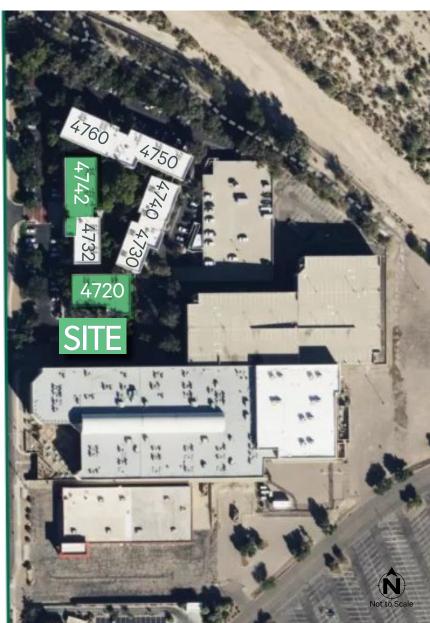

### **Available Suites**

| + 4720 N Oracle Rd | Suite 200<br>Suite 308 | ±5,059 SF<br>±5,059 SF |
|--------------------|------------------------|------------------------|
| + 4742 N Oracle Rd | Suite 300              | ±1,179 SF              |