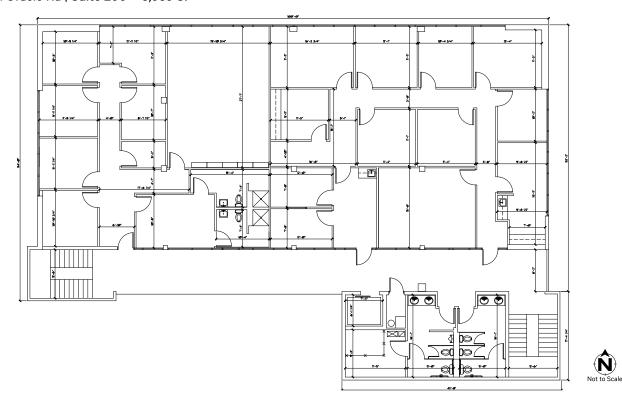

ted Lease with minimum 60-month term

### **Available Suites**

| + 4720 N Oracle Rd | Suite 200<br>Suite 308 | ±5,059 SF<br>±5,059 SF |
|--------------------|------------------------|------------------------|
| + 4742 N Oracle Rd | Suite 300              | ±1,179 SF              |

| <b>Demographics</b><br>2023 Estimate | 1 Mile   | 3 Miles  | 5 Miles  |
|--------------------------------------|----------|----------|----------|
| Population                           | 10,039   | 95,355   | 224,425  |
| Households                           | 5,185    | 44,668   | 101,616  |
| Avg. Household Income                | \$69,700 | \$73,748 | \$81,364 |
| Daytime Employees                    | 9,638    | 51,420   | 150,166  |

Source: ESRI



# Floor Plans

4720 N Oracle Rd | Suite 200 ±5,059 SF









## Floor Plans

#### 4742 N Oracle Rd | Suite 300 ±1,179 SF





© 2024 CBRE, Inc. All rights reserved. This information has been obtained from reliable sources but has not been verified for accuracy or completeness. CBRE, Inc. makes no guarantee, representation, or warranty and accepts no responsibility or liability for the accuracy, completeness, or reliability of the information contained herein. You should conduct a careful, independent investigation of the property and verify all information. Any reliance on this information is solely at your own risk. CBRE and the CBRE logo are service marks of CBRE, Inc. All other marks displayed on this document are the property of their respective owners, and the use of such marks does not imply any affiliation with or endorsement of CBRE.