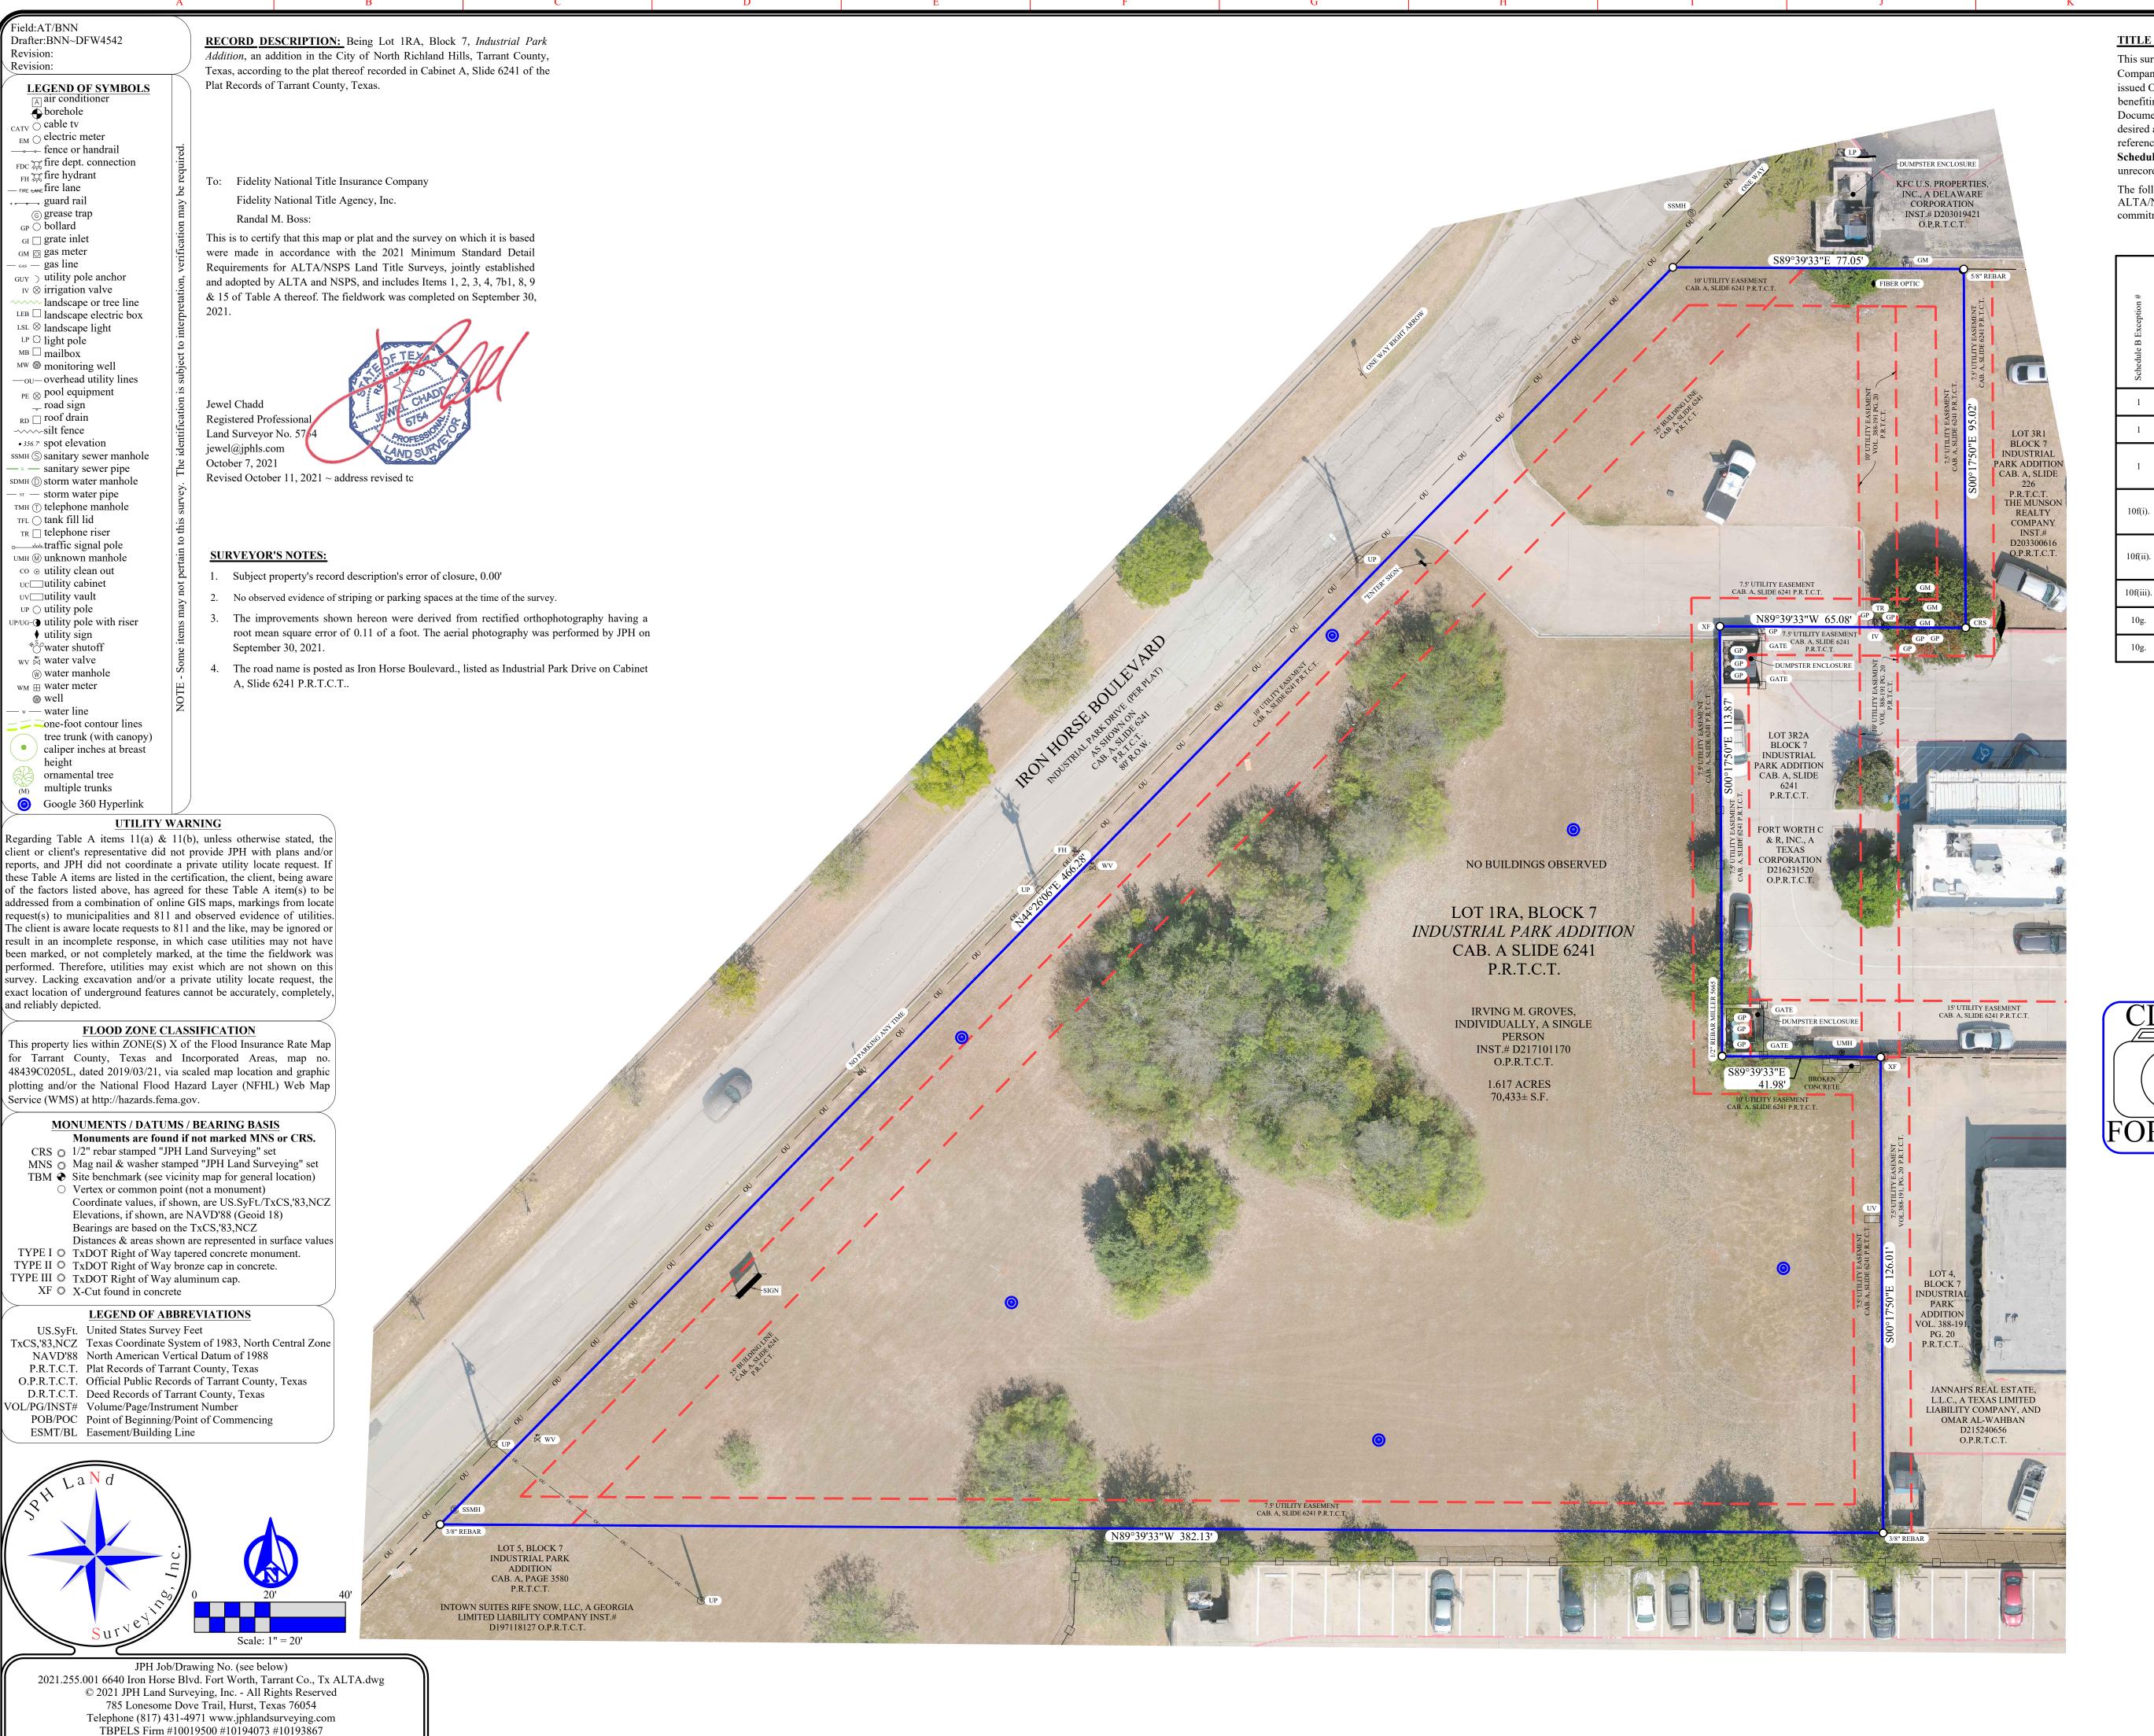

ALTA / NSPS LAND TITLE SURVEY
1.617 ACRES

LOT 1RA, BLOCK 7 INDUSTRIAL PARK ADDITION

CITY OF NORTH RICHLAND HILLS TARRANT COUNTY, TEXAS

ADDRESS: 6640 INDUSTRIAL PARK BLVD (PER APPRAISAL DISTRICT)