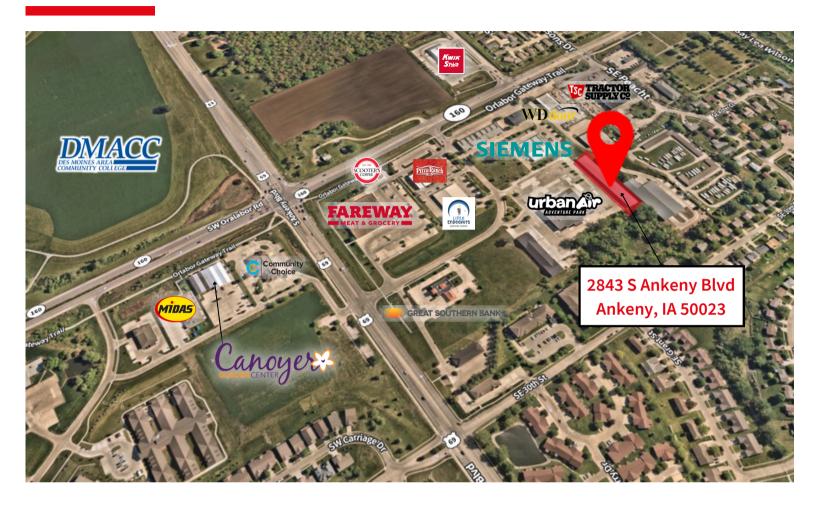

### Location

- 2834 S Ankeny Blvd. is located on the south of SE Oralabor and S. Ankeny Blvd. in Ankeny, Iowa
- Neighboring businesses include Urban Air Trampoline and Adventure Park, Thrive Counseling Center, and Emergent Learning Clinic, Fareway, Pizza Ranch, and Scooter's Coffee