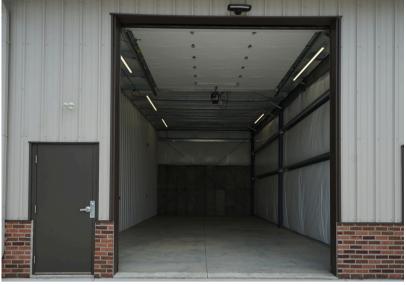

### **Advantages and amenities**

• Total building size: 17,050 SF

• Unit size: 20' x 50'

• Overhead doors: 14' tall

- Easy entry with long drive and turnaround space
- Interior lighting & electricity
- Designed and built to store your boat or recreational vehicle in a secure, convenient and new facility