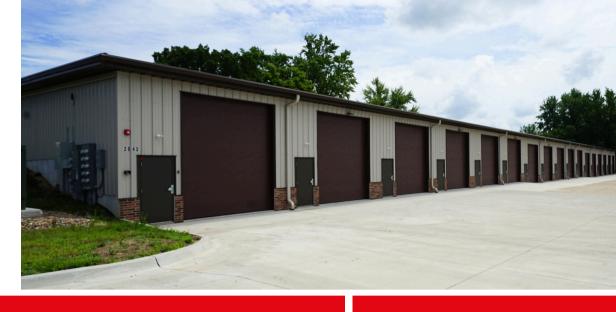

### 1,000 SF bays

Industrial flex space for sale or lease

Individual storage units in Ankeny, Iowa

## 4th Bay Storage

### 2843 S Ankeny Blvd. | Ankeny, IA 50023

### **Advantages and amenities**

• Total building size: 17,050 SF

• Unit size: 20' x 50'

• Overhead doors: 14' tall

- Easy entry with long drive and turnaround space
- Interior lighting & electricity
- Designed and built to store your boat or recreational vehicle in a secure, convenient and new facility