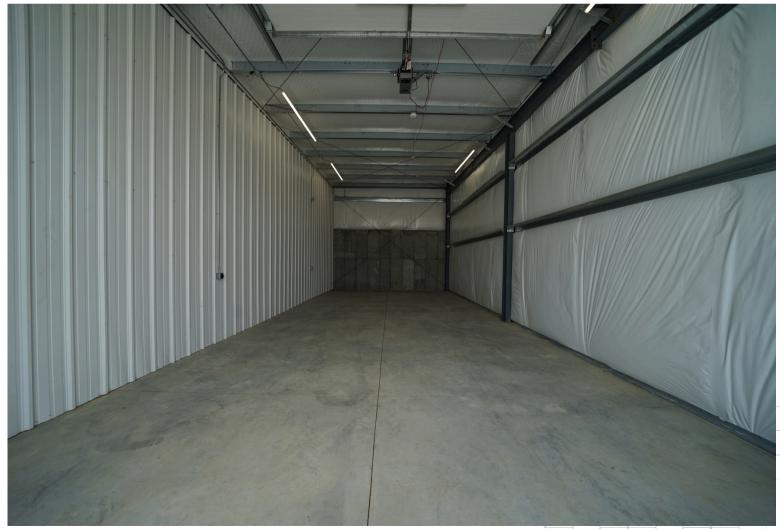

### **Advantages and amenities**

• Total building size: 17,050 SF

• Unit size: 20' x 50'

• Overhead doors: 14' tall

- Easy entry with long drive and turnaround space
- Interior lighting & electricity
- Designed and built to store your boat or recreational vehicle in a secure, convenient and new facility