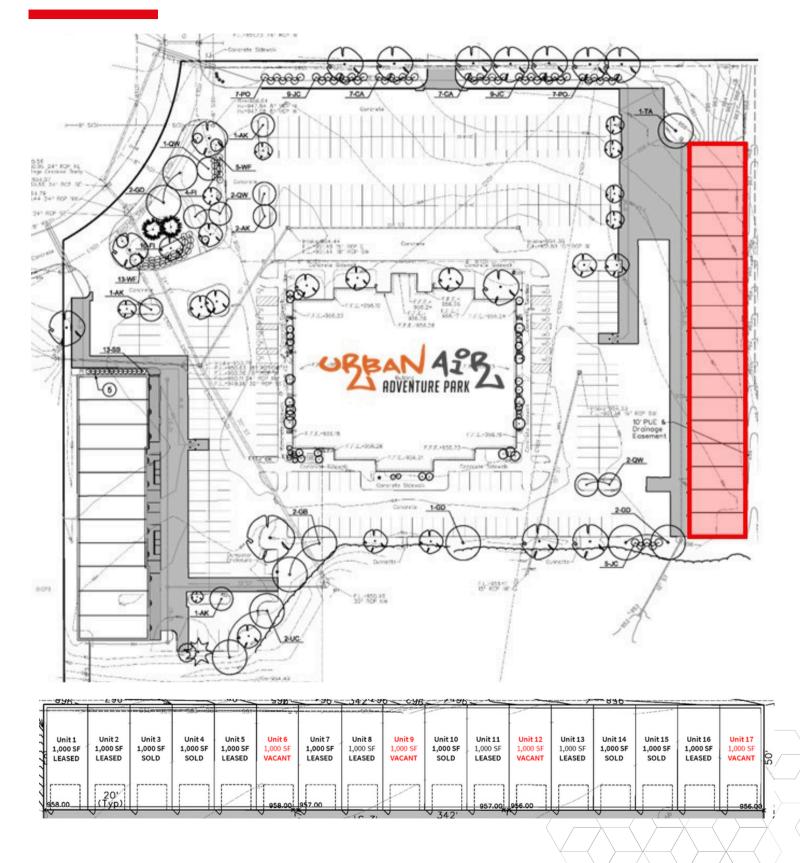

# Site plan

### **Advantages and amenities**

• Total building size: 17,050 SF

• Unit size: 20' x 50'

• Overhead doors: 14' tall

- Easy entry with long drive and turnaround space
- Interior lighting & electricity
- Designed and built to store your boat or recreational vehicle in a secure, convenient and new facility

### **Property specifications**

Availability: 1,000 SF bays
Lease rate: \$6.20/SF NNN
Est. OPEX: \$6.00/SF

• Sale price: \$135,000 per unit (\$135/SF)

• Association fee: \$96.55/month per unit for purchased units only