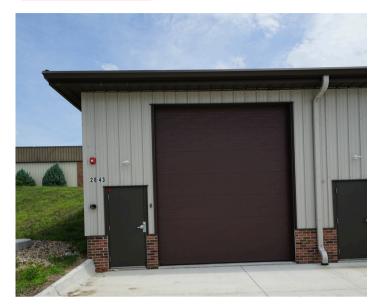

### **Advantages and amenities**

• Total building size: 17,050 SF

• Unit size: 20' x 50'

• Overhead doors: 14' tall

- Easy entry with long drive and turnaround space
- Interior lighting & electricity
- Designed and built to store your boat or recreational vehicle in a secure, convenient and new facility