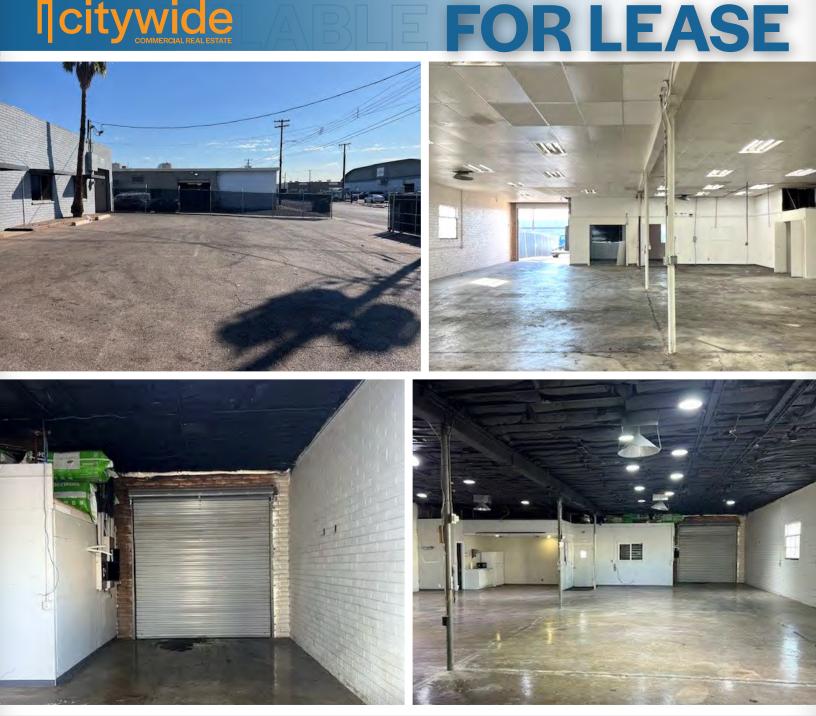

### 2328-2332 WEST PALM LANE

PHOENIX, ARIZONA 85009

8,820 Square Feet, Single-Tenant Building \$0.95 Per Square Foot, Modified Gross 400 Amps, 3 Phase Power Natural Gas to Building Four 10' x 10' Grade Level Doors 12' Clear Height Evap Warehouse Minimal Office Fenced & Gated Front Yard 4,000 Square Feet Fenced Back Yard