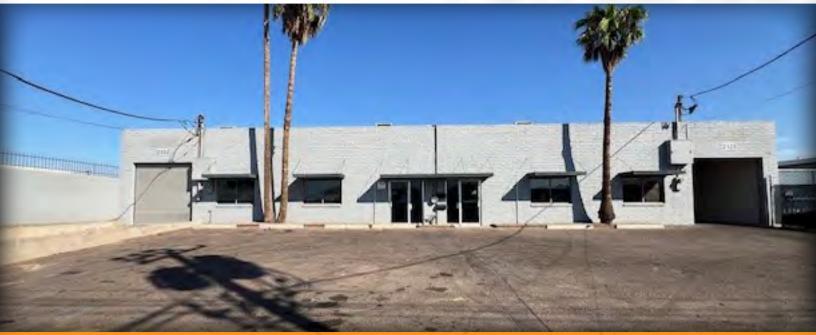

### 2328-2332 WEST PALM LANE

PHOENIX, ARIZONA 85009

8,820 Square Feet, Single-Tenant Building \$0.95 Per Square Foot, Modified Gross 400 Amps, 3 Phase Power Natural Gas to Building Four 10' x 10' Grade Level Doors 12' Clear Height Evap Warehouse Minimal Office Fenced & Gated Front Yard 4,000 Square Feet Fenced Back Yard