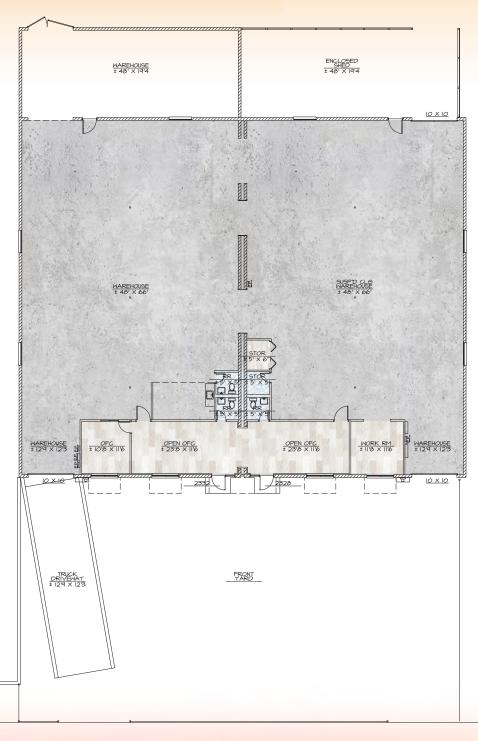

### 2328-2332 WEST PALM LANE

PHOENIX, ARIZONA 85009

8,820 Square Feet, Single-Tenant Building \$0.95 Per Square Foot, Modified Gross 400 Amps, 3 Phase Power Natural Gas to Building Four 10' x 10' Grade Level Doors 12' Clear Height Evap Warehouse Minimal Office Fenced & Gated Front Yard 4,000 Square Feet Fenced Back Yard

## 

All information furnished is from sources deemed reliable. No representation is made as to the accuracy thereof and it is submitted subject to errors, omissions, changes, or withdrawal without notice and to any special listings conditions, including the rate and manner of payment of commissions for particular offerings imposed by principals or agreed to by the company, the terms of which are available to interested principals or brokers. All dimensions are approximate. Owner and/or Broker make no representations expressed or implied as to the accuracy of floor plan/site plan dimensions.