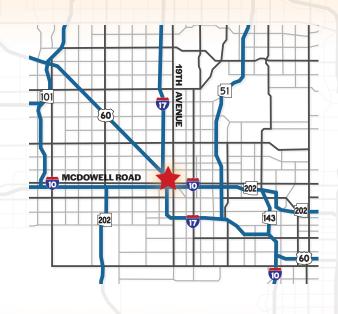

### 2328-2332 WEST PALM LANE

PHOENIX, ARIZONA 85009

8,820 Square Feet, Single-Tenant Building \$0.95 Per Square Foot, Modified Gross 400 Amps, 3 Phase Power Natural Gas to Building Four 10' x 10' Grade Level Doors 12' Clear Height Evap Warehouse Minimal Office Fenced & Gated Front Yard 4,000 Square Feet Fenced Back Yard