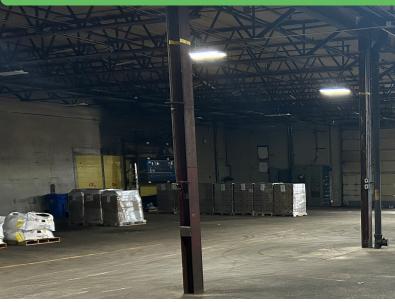

### WAREHOUSE SPACE AVAILABLE FOR SUBLEASE

### DETAILS

| Total Building:  | ± 40,520 Sq. Ft.                    |
|------------------|-------------------------------------|
| Space Available: | ± 2,500 Sq. Ft.<br>Warehouse Space  |
| Clear Height:    | 16′                                 |
| Loading:         | 1 Drive-In Door<br>2 Docks (Shared) |
| Lease Rate:      | \$12.50 PSF Gross                   |