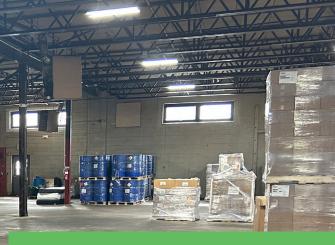

### WAREHOUSE SPACE AVAILABLE FOR SUBLEASE

### DETAILS

| Total Building:  | ± 40,520 Sq. Ft.                    |
|------------------|-------------------------------------|
| Space Available: | ± 2,500 Sq. Ft.<br>Warehouse Space  |
| Clear Height:    | 16′                                 |
| Loading:         | 1 Drive-In Door<br>2 Docks (Shared) |
| Lease Rate:      | \$12.50 PSF Gross                   |