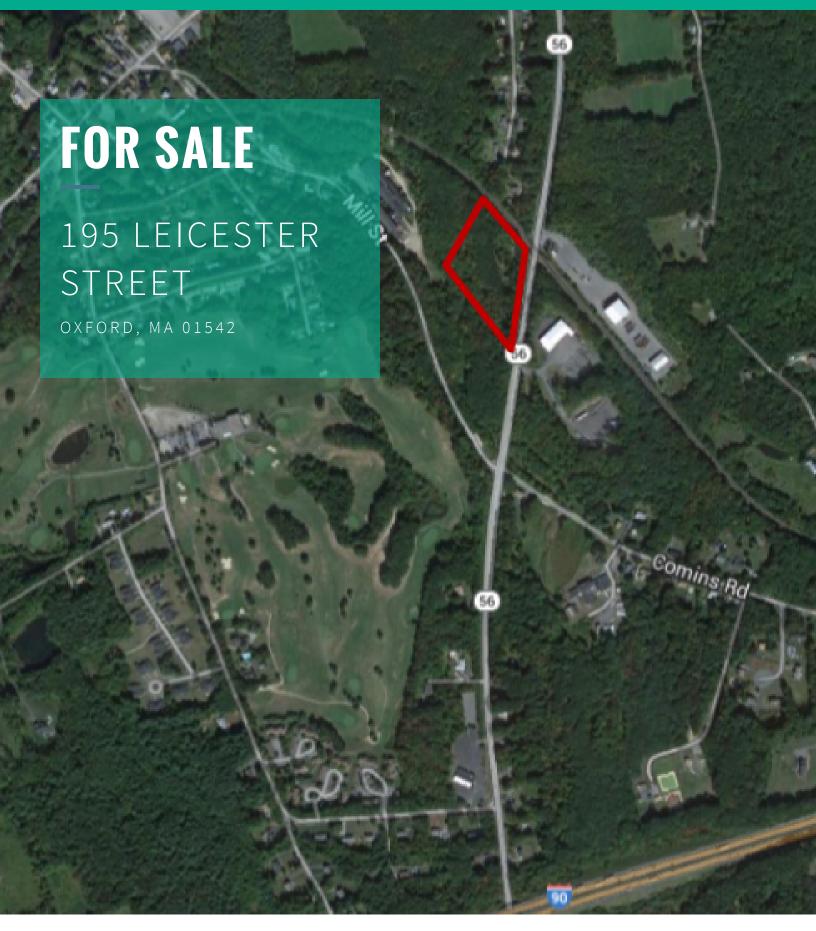

## **PROPERTY OVERVIEW**

Kelleher & Sadowsky is pleased to represent, available for sale,  $\pm 5.49$  acres of Industrial zoned land for sale in Oxford, MA on Route 56. Only 1.7 miles from Route 20. Easy access to MA Pike. Lot may subdivide to  $\pm 2.73$  acres.

#### **OFFERING SUMMARY**

Lot Size:

| Property Type: | Land |
|----------------|------|
|                |      |

| Zoning: | I - Industrial |
|---------|----------------|

5.49 Acres

| FY 2023 RE Taxes: | \$1,962.80 |
|-------------------|------------|
|                   |            |