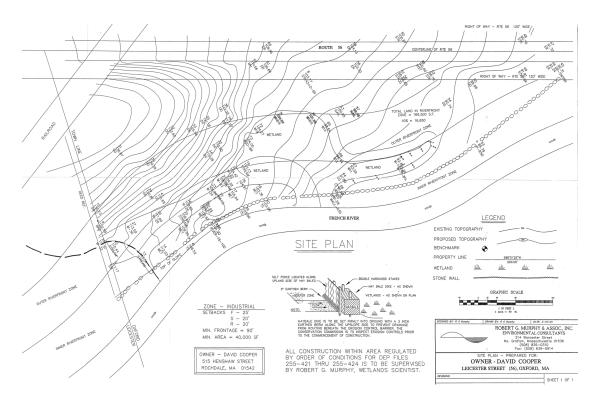

## **PROPERTY OVERVIEW**

Kelleher & Sadowsky is pleased to represent, available for sale,  $\pm 5.49$  acres of Industrial zoned land for sale in Oxford, MA on Route 56. Only 1.7 miles from Route 20. Easy access to MA Pike. Lot may subdivide to  $\pm 2.73$  acres.

#### **OFFERING SUMMARY**

Lot Size:

| Property Type: | Land |
|----------------|------|
|                |      |

| Zoning: | I - Industrial |
|---------|----------------|

5.49 Acres

| FY 2023 RE Taxes: | \$1,962.80 |
|-------------------|------------|
|                   |            |