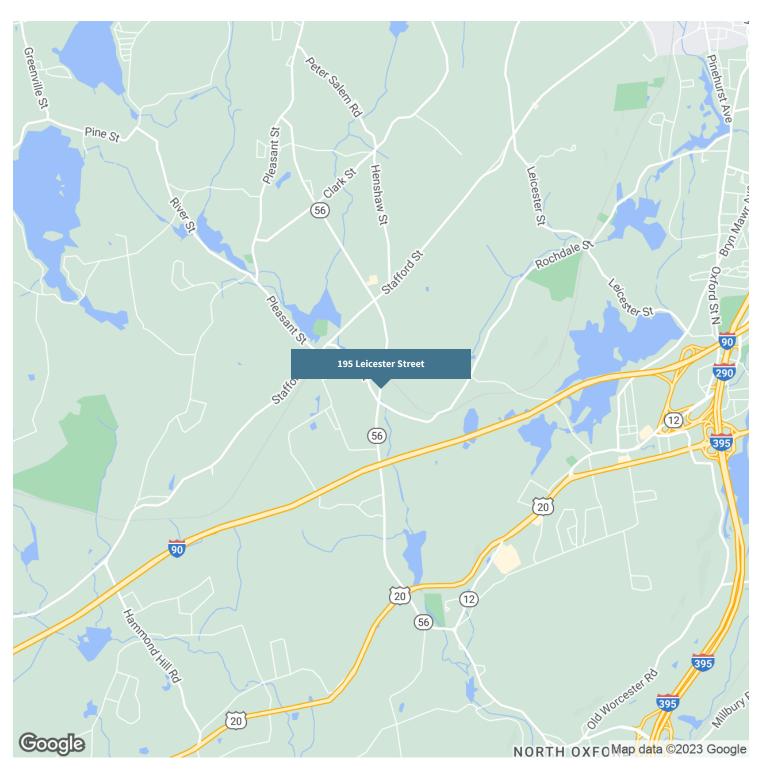

|-------------|-----------|

## **PROPERTY OVERVIEW**

Kelleher & Sadowsky is pleased to represent, available for sale,  $\pm 5.49$  acres of Industrial zoned land for sale in Oxford, MA on Route 56. Only 1.7 miles from Route 20. Easy access to MA Pike. Lot may subdivide to  $\pm 2.73$  acres.

| DEMOGRAPHICS      | 1 MILE   | 3 MILES  | 5 MILES  |
|-------------------|----------|----------|----------|
| Total Households  | 447      | 4,468    | 14,917   |
| Total Population  | 1,149    | 11,885   | 39,163   |
| Average HH Income | \$77,490 | \$83,746 | \$81,395 |

#### WILLIAM D. KELLEHER, IV

# DAVID V. COHEN

Principal wkelleher@kelleher-sadowsky.com O: 508.635.6785 C: 508.596.5395 Senior Vice President cohen@kelleher-sadowsky.com O: 508.635.6787 C: 508.864.2379



# **REGIONAL MAP**





## WILLIAM D. KELLEHER, IV

#### DAVID V. COHEN

**Principal** wkelleher@kelleher-sadowsky.com
O: 508.635.6785

C: 508.596.5395

Senior Vice President cohen@kelleher-sadowsky.com O: 508.635.6787 C: 508.864.2379