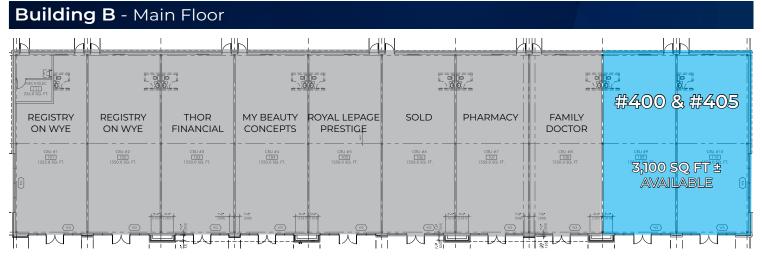

# **Property Information**

| MUNICIPAL ADDRESS | #400 & #405, 450 Ordze<br>Road, Sherwood Park, AB |
|-------------------|---------------------------------------------------|
| LEGAL DESCRIPTION | Condo Plan: 1923384<br>Units: 16 & 17             |
| ZONING            | <u>DC 19 Area "B"</u>                             |
| DEVELOPMENT       | Wye Business Centre                               |
| SPACE AVAILABLE   | 3,100 sq ft ±                                     |
| PARKING           | Scramble                                          |
| SIGNAGE           | Facade & Pylon                                    |