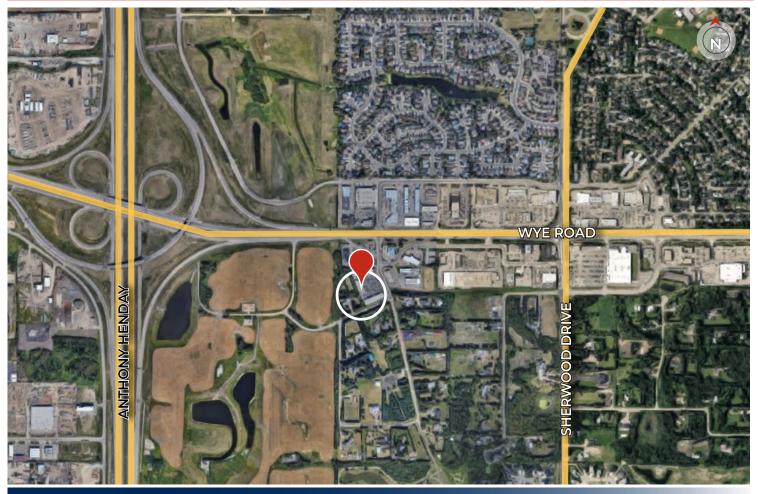

# HIGHLIGHTS

- 3,100 sq ft ± main floor commercial unit
- · Ideal space for fitness, personal trainer or yoga business
- Located just off Wye Road with excellent access & close proximity to numerous amenities
- Join other retailers including Pulse Veterinary, Registry on Wye, Concrete Blonde & more!

#### **Additional Features**

- Prominent signage opportunities, abundant on-site parking, bicycle storage, elevator access
- Close proximity to numerous amenities
- Located just off Wye Road
- Easy access to main arterial routes
- Walking distance to Ordze Transit Centre
- Sherwood Park continues to experience strong population growth with an above average income, allowing for increased retail spending