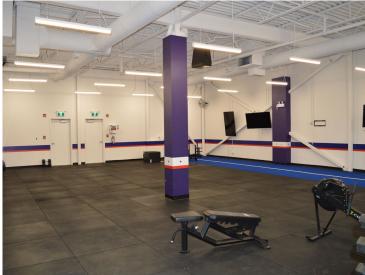

# HIGHLIGHTS

- 3,100 sq ft ± main floor commercial unit
- · Ideal space for fitness, personal trainer or yoga business
- Located just off Wye Road with excellent access & close proximity to numerous amenities
- Join other retailers including Pulse Veterinary, Registry on Wye, Concrete Blonde & more!

#### Wye Business Centre | Sherwood Park - Main Floor Unit For Sale/Lease