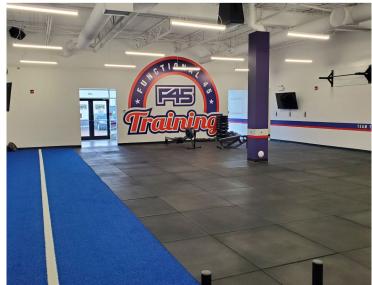

# HIGHLIGHTS

- 3,100 sq ft ± main floor commercial unit
- · Ideal space for fitness, personal trainer or yoga business
- Located just off Wye Road with excellent access & close proximity to numerous amenities
- Join other retailers including Pulse Veterinary, Registry on Wye, Concrete Blonde & more!

#### Wye Business Centre | Sherwood Park - Main Floor Unit For Sale/Lease