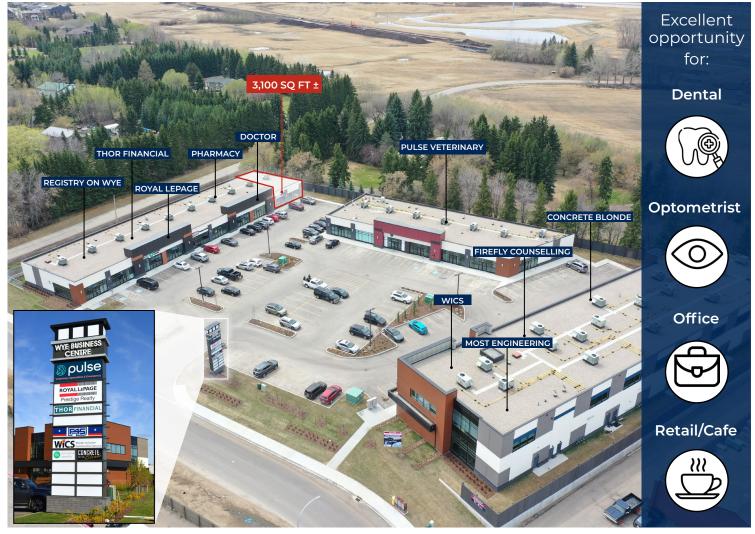

# HIGHLIGHTS

- 3,100 sq ft ± main floor commercial unit
- · Ideal space for fitness, personal trainer or yoga business
- Located just off Wye Road with excellent access & close proximity to numerous amenities
- Join other retailers including Pulse Veterinary, Registry on Wye, Concrete Blonde & more!

#### **Additional Features**

- Prominent signage opportunities, abundant on-site parking, bicycle storage, elevator access
- Close proximity to numerous amenities
- Located just off Wye Road
- Easy access to main arterial routes
- Walking distance to Ordze Transit Centre
- Sherwood Park continues to experience strong population growth with an above average income, allowing for increased retail spending