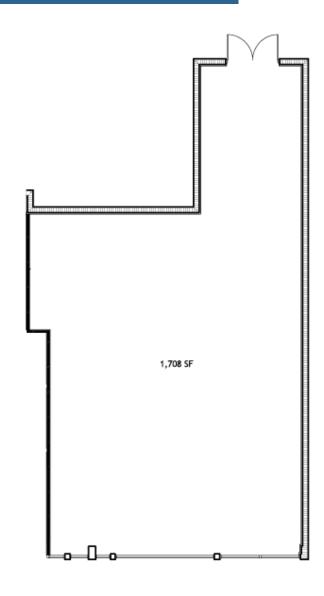

## **EXECUTIVE SUMMARY**









#### **Location Description**

Located on the southeast corner of Jog Road and La Chalet Boulevard.

### **Property Highlights**

- Competitive lease rates and tenant improvement allowances availabe
- Demographics support strong demand for health care services
- Awarded Energy Star label for operating efficiency









# **FLOOR PLANS**





206

1,708 RSF

## **DEMOGRAPHICS MAP & REPORT**

# welltower

| Population           | 1 Mile | 3 Miles | 5 Miles |
|----------------------|--------|---------|---------|
| Total Population     | 10,262 | 97,302  | 230,882 |
| Average Age          | 47.4   | 46.5    | 46.8    |
| Average Age (Male)   | 46.7   | 45.4    | 45.8    |
| Average Age (Female) | 47.8   | 47.4    | 47.6    |

| Households & Income | 1 Mile    | 3 Miles   | 5 Miles   |
|---------------------|-----------|-----------|-----------|
| Total Households    | 3,877     | 37,675    | 93,964    |
| # of Persons per HH | 2.6       | 2.6       | 2.5       |
| Average HH Income   | \$86,536  | \$80,257  | \$73,530  |
| Average House Value | \$307,343 | \$311,457 | \$317,608 |

<sup>\*</sup> Demographic data derived from 2020