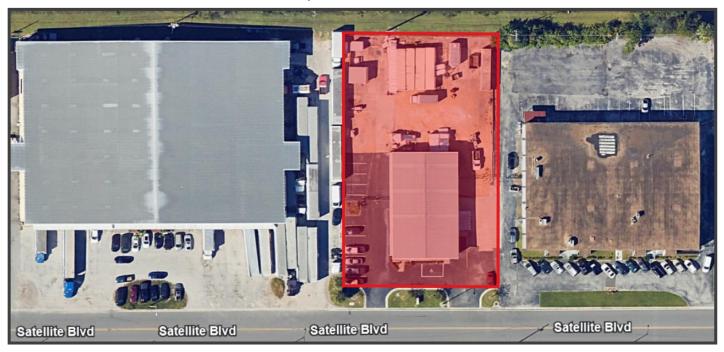

## FOR LEASE

6,000 SF Warehouse with Outdoor Storage South Orlando Market

## 11310 Satellite Blvd. Orlando, FL 32837

## **Property Details:**

- 6,000 SF of Warehouse on +/- .96 AC
  - 1,800 SF of office within warehouse
- Useable outdoor storage
- (1) 12'x12' grade level roll-up door
- (1) 10'x10' dock high roll-up doors
- Clear Height 15'-18'
- Zoned IND-4, which permits outdoor storage