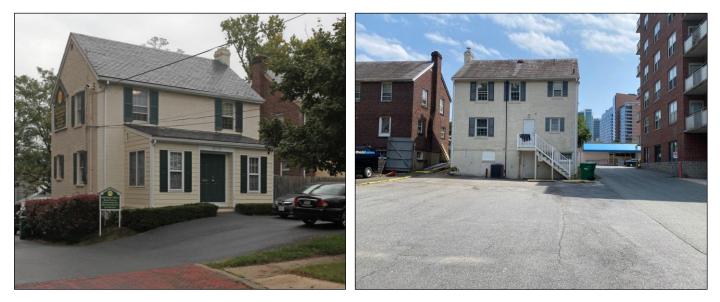

# COMMERCIAL PROPERTY FOR SALE 4713 MAPLE AVENUE | BETHESDA, MD | 20814

#### 1,600 SF 2-Story Building Plus Lower Level On 4,730 SF Lot

Renovated office house with new paint and upgraded systems in place. Site has upside for future development or expansion of existing structure. Interior space is extremely functional and the parking on site is unbeatable.

#### **UNIQUE OPPORTUNITY**

- Zone: CRN 0.5 C-0.5 R-0.25 H-35
- Located in the Central Business
   District across from a wide variety of retail and entertainment
- New multi-family project in pipeline on Maple Avenue across the street
- 12 surface parking spaces onsite and abundant public parking nearby
- 5 minutes to the Capital Beltway