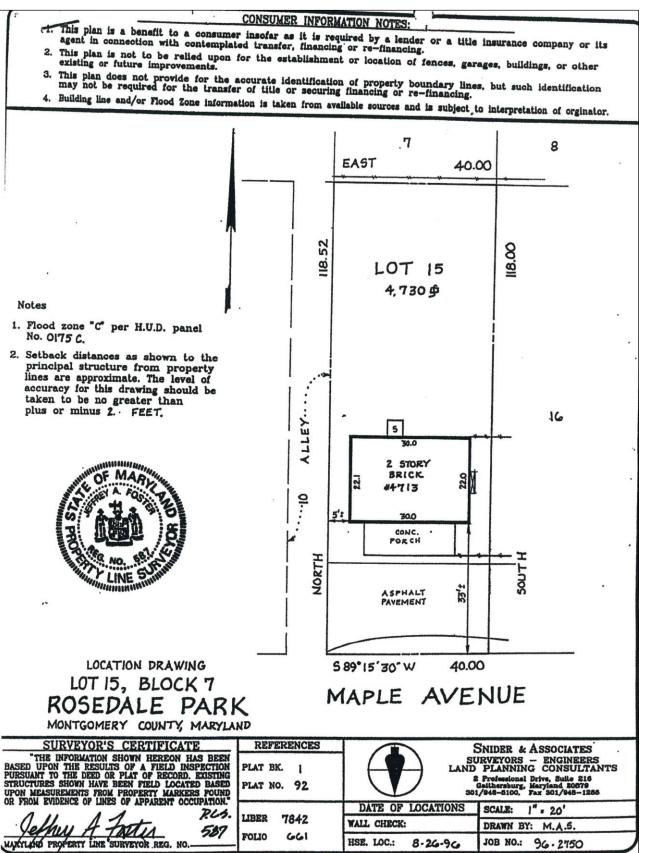

# COMMERCIAL PROPERTY FOR SALE 4713 MAPLE AVENUE | BETHESDA, MD | 20814

#### 1,600 SF 2-Story Building Plus Lower Level On 4,730 SF Lot

Renovated office house with new paint and upgraded systems in place. Site has upside for future development or expansion of existing structure. Interior space is extremely functional and the parking on site is unbeatable.

#### **UNIQUE OPPORTUNITY**

- Zone: CRN 0.5 C-0.5 R-0.25 H-35
- Located in the Central Business
   District across from a wide variety of retail and entertainment
- New multi-family project in pipeline on Maple Avenue across the street
- 12 surface parking spaces onsite and abundant public parking nearby
- 5 minutes to the Capital Beltway