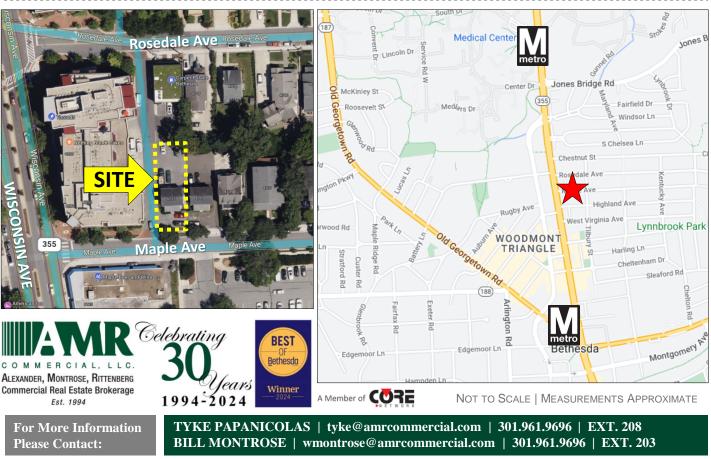

# COMMERCIAL PROPERTY FOR SALE 4713 MAPLE AVENUE | BETHESDA, MD | 20814

#### **UNIQUE OPPORTUNITY**

- Zone: CRN 0.5 C-0.5 R-0.25 H-35
- Located in the Central Business
   District across from a wide variety of retail and entertainment
- New multi-family project in pipeline on Maple Avenue across the street
- 12 surface parking spaces onsite and abundant public parking nearby
- 5 minutes to the Capital Beltway