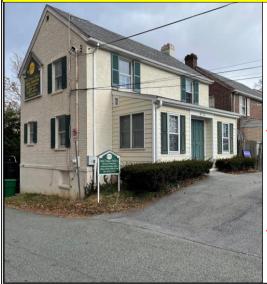

# COMMERCIAL PROPERTY FOR SALE 4713 MAPLE AVENUE | BETHESDA, MD | 20814

#### 1,600 SF 2-Story Building Plus Lower Level On 4,730 SF Lot

Renovated office house with new paint and upgraded systems in place. Site has upside for future development or expansion of existing structure. Interior space is extremely functional and the parking on site is unbeatable.