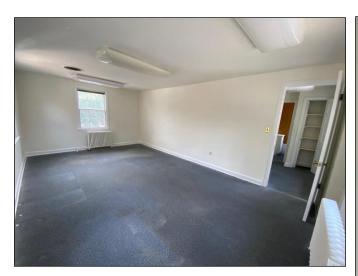

#### 1,600 SF 2-Story Building Plus Lower Level On 4,730 SF Lot

Renovated office house with new paint and upgraded systems in place. Site has upside for future development or expansion of existing structure. Interior space is extremely functional and the parking on site is unbeatable.

## 4713 MAPLE AVENUE | BETHESDA, MD | 20814

BASEMENT

NOT TO SCALE | MEASUREMENTS APPROXIMATE

Although all information furnished is from sources we deem reliable, such information has not been verified and no express representation is made, nor is any to be implied, as to the accuracy thereof, and it is submitted subject to errors, omissions, changes of price/rental or other conditions prior to sale or lease, and subject to withdrawal without notice.