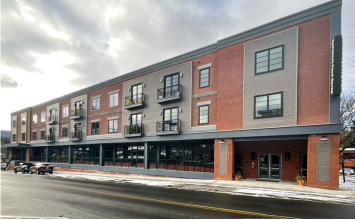

## Three newly available office/retail spaces ready for immediate build out and occupancy

Suite 103 - 999 SF - \$1,998/mo

Suite 104 - 1,991 SF - \$3,982/mo

Suite 107b - 1,113 SF - \$2,226/mo

One of the most successful locations in Downtown Great Barrington! Located on Bridge Street just one block off the vibrant Main Street and positioned to take advantage the ample foot and vehicle traffic in arguably the most recognizable location in South County. Mixed-use building with multiple upstairs apartments and the iconic Berkshire Food Coop located downstairs. Ample free off-street, dedicated parking as well as free convenient on street parking. Handicap ramps provide access to spaces from both interior and exterior (street side) entryways. Professionally managed by third party. Floor plans available on request. Leases will be triple net. For information on lease terms, CAM, etc., contact Tim Gallagher at the phone or email below. Nothing equivalent is available in this area, and the base rent of \$24/SF/yr is very attractive for ground floor space.