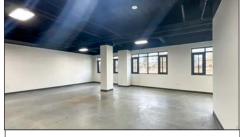

## Powerhouse Square Office & Retail Spaces for Lease Central Downtown Great Barrington - Prime Location

## Three newly available office/retail spaces ready for immediate build out and occupancy

Suite 103 - 999 SF - \$1,998/mo

Suite 104 - 1,991 SF - \$3,982/mo

Suite 107b - 1,113 SF - \$2,226/mo

One of the most successful locations in Downtown Great Barrington! Located on Bridge Street just one block off the vibrant Main Street and positioned to take advantage the ample foot and vehicle traffic in arguably the most recognizable location in South County. Mixed-use building with multiple upstairs apartments and the iconic Berkshire Food Coop located downstairs. Ample free off-street, dedicated parking as well as free convenient on street parking. Handicap ramps provide access to spaces from both interior and exterior (street side) entryways. Professionally managed by third party. Floor plans available on request. Leases will be triple net. For information on lease terms, CAM, etc., contact Tim Gallagher at the phone or email below. Nothing equivalent is available in this area, and the base rent of \$24/SF/yr is very attractive for ground floor space.