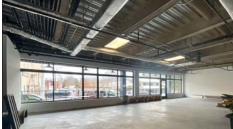

## Three newly available office/retail spaces ready for immediate build out and occupancy

Suite 103 - 999 SF - \$1,998/mo

Suite 104 - 1,991 SF - \$3,982/mo

Suite 107b - 1,113 SF - \$2,226/mo

One of the most successful locations in Downtown Great Barrington! Located on Bridge Street just one block off the vibrant Main Street and positioned to take advantage the ample foot and vehicle traffic in arguably the most recognizable location in South County. Mixed-use building with multiple upstairs apartments and the iconic Berkshire Food Coop located downstairs. Ample free off-street, dedicated parking as well as free convenient on street parking. Handicap ramps provide access to spaces from both interior and exterior (street side) entryways. Professionally managed by third party. Floor plans available on request. Leases will be triple net. For information on lease terms, CAM, etc., contact Tim Gallagher at the phone or email below. Nothing equivalent is available in this area, and the base rent of \$24/SF/yr is very attractive for ground floor space.