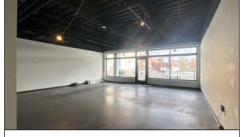

## Three newly available office/retail spaces ready for immediate build out and occupancy

Suite 103 - 999 SF - \$1,998/mo

Suite 104 - 1,991 SF - \$3,982/mo

Suite 107b - 1,113 SF - \$2,226/mo

One of the most successful locations in Downtown Great Barrington! Located on Bridge Street just one block off the vibrant Main Street and positioned to take advantage the ample foot and vehicle traffic in arguably the most recognizable location in South County. Mixed-use building with multiple upstairs apartments and the iconic Berkshire Food Coop located downstairs. Ample free off-street, dedicated parking as well as free convenient on street parking. Handicap ramps provide access to spaces from both interior and exterior (street side) entryways. Professionally managed by third party. Floor plans available on request. Leases will be triple net. For information on lease terms, CAM, etc., contact Tim Gallagher at the phone or email below. Nothing equivalent is available in this area, and the base rent of \$24/SF/yr is very attractive for ground floor space.