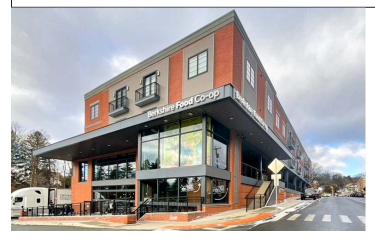

## Powerhouse Square Office & Retail Spaces for Lease Central Downtown Great Barrington - Prime Location

## Three newly available office/retail spaces ready for immediate build out and occupancy

Suite 103 - 999 SF - \$1,998/mo

Suite 104 - 1,991 SF - \$3,982/mo

Suite 107b - 1,113 SF - \$2,226/mo

One of the most successful locations in Downtown Great Barrington! Located on Bridge Street just one block off the vibrant Main Street and positioned to take advantage the ample foot and vehicle traffic in arguably the most recognizable location in South County. Mixed-use building with multiple upstairs apartments and the iconic Berkshire Food Coop located downstairs. Ample free off-street, dedicated parking as well as free convenient on street parking. Handicap ramps provide access to spaces from both interior and exterior (street side) entryways. Professionally managed by third party. Floor plans available on request. Leases will be triple net. For information on lease terms, CAM, etc., contact Tim Gallagher at the phone or email below. Nothing equivalent is available in this area, and the base rent of \$24/SF/yr is very attractive for ground floor space.