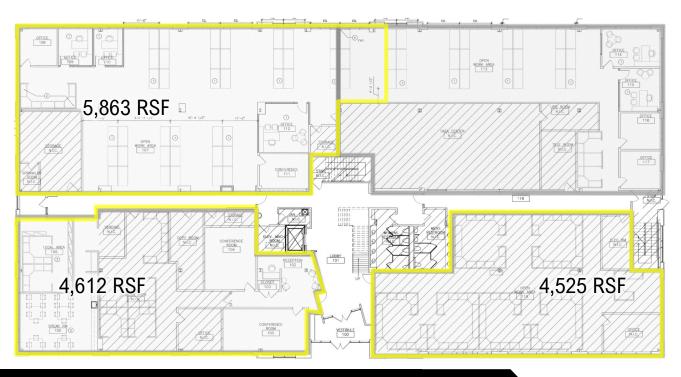

#### Immediately Available:

Bldg. 1 2nd Floor: 2,246 SF

3<sup>rd</sup> Floor: 15,754 SF ] Contiguous

1,070 01

Bldg. 2 1st Floor: 20,000 SF Contiguous

2<sup>nd</sup> Floor: 1,446 SF 2,760 SF 3,188 SF

3,831 SF Up to 26,225 SF Contiguous

## **Building 1**

3<sup>rd</sup> Floor 16,794 SF