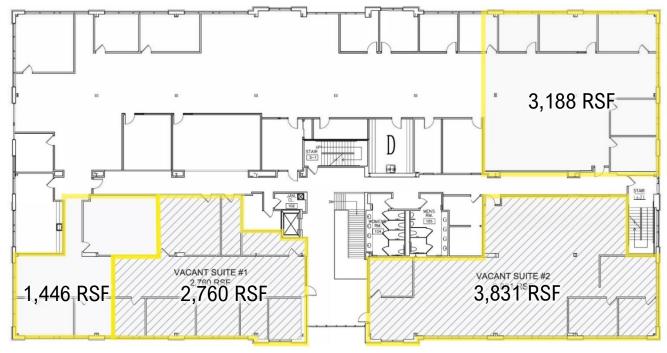

#### Immediately Available:

Bldg. 1 2nd Floor: 2,246 SF

3<sup>rd</sup> Floor: 15,754 SF ] Contiguous

1,070 01

Bldg. 2 1st Floor: 20,000 SF Contiguous

2<sup>nd</sup> Floor: 1,446 SF 2,760 SF 3,188 SF

3,831 SF Up to 26,225 SF Contiguous

## 731 Alexander Road Princeton, NJ 08540 **Building 2**

For Lease 26,225 SF - Building 2 Medical / Office Space

1<sup>st</sup> Floor 15,000 SF

Scan for 🚺 Matterport\* 3D Tour

2<sup>nd</sup> Floor

11,225 SF