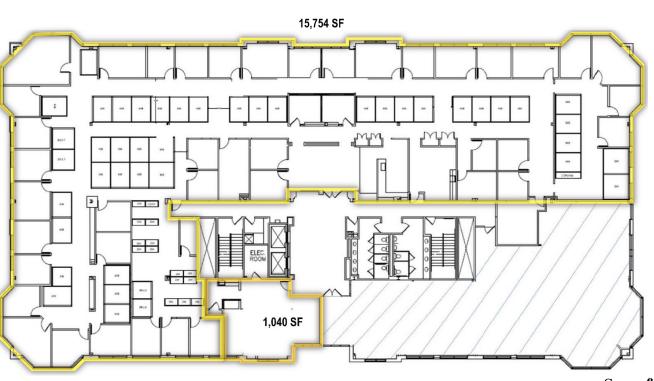

#### Immediately Available:

Bldg. 1 2nd Floor: 2,246 SF

3<sup>rd</sup> Floor: 15,754 SF ] Contiguous

1,070 01

Bldg. 2 1st Floor: 20,000 SF Contiguous

2<sup>nd</sup> Floor: 1,446 SF 2,760 SF 3,188 SF

3,831 SF Up to 26,225 SF Contiguous

## 731 Alexander Road Princeton, NJ 08540 **Building 2**

For Lease 26,225 SF - Building 2 Medical / Office Space

1<sup>st</sup> Floor 15,000 SF

Scan for 🚺 Matterport\* 3D Tour

2<sup>nd</sup> Floor

11,225 SF