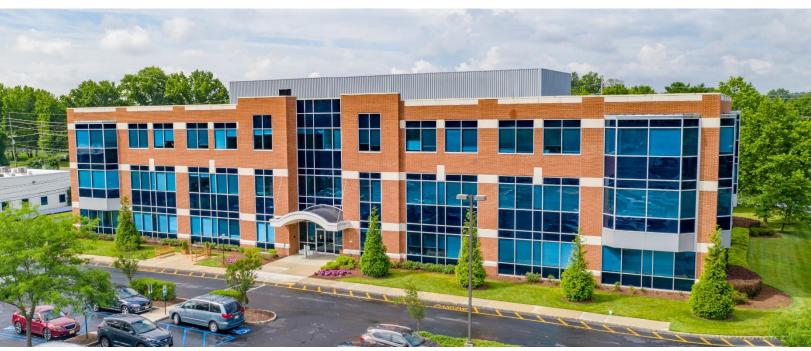

#### 731 Alexander Road

Princeton, NJ 08540

# Available for Lease 45,265 SF Medical/Office Space

- Medical/Office Space Available between 2 Buildings
- Distinctive brick and glass exterior
- An abundance of windows with floor-to-ceilings bay windows placed at the corner of each floor
- 24-hour maintenance; Fiber optics
- Prewired for state-of-the-art technology
- Parking Ratio 4.2 cars per 1,000 SF
- Near the Princeton Hyatt
- Close to Commuter Rail at Princeton Junction Train Station (NE Corridor)
- Easy access to NJ Turnpike, I-95 and Route 1