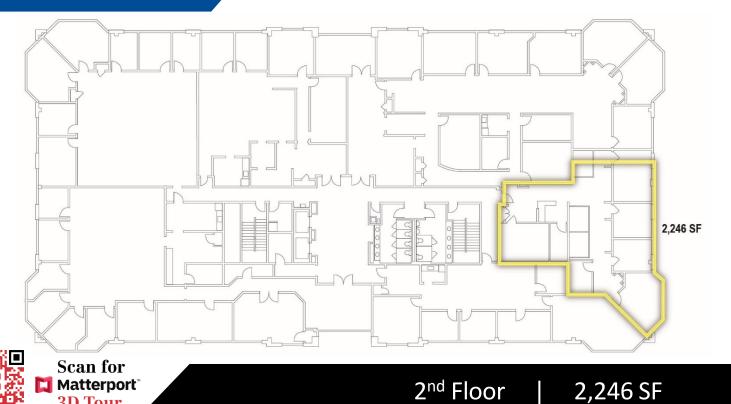

#### Immediately Available:

Bldg. 1 2nd Floor: 2,246 SF

3<sup>rd</sup> Floor: 15,754 SF ] Contiguous

1,070 01

Bldg. 2 1st Floor: 20,000 SF Contiguous

2<sup>nd</sup> Floor: 1,446 SF 2,760 SF 3,188 SF

3,831 SF Up to 26,225 SF Contiguous

## **Building 1**

3<sup>rd</sup> Floor 16,794 SF