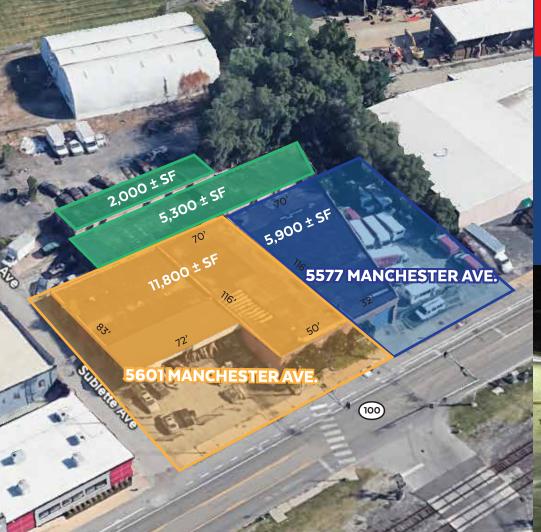

#### **PROPERTY HIGHLIGHTS**

- · Located at the corner of Manchester Ave. & Sublette Ave.
- · Zoning: K-Unrestricted

#### 5577 MANCHSTER AVE:

- · 5,900 +/- SF
- 14' Clear Height
- 1 Drive-In/Dock High
- 3 Phase Power

#### **5601 MANCHSTER AVE:**

- · 11,800 +/- SF
- 14' Clear Height
- 1 Drive-In
- 3 Phase Power
- · Outdoor Storage & Parking · Outdoor Storage & Parking
- · SALE PRICE: \$695,000 / \$27.80 PER SF