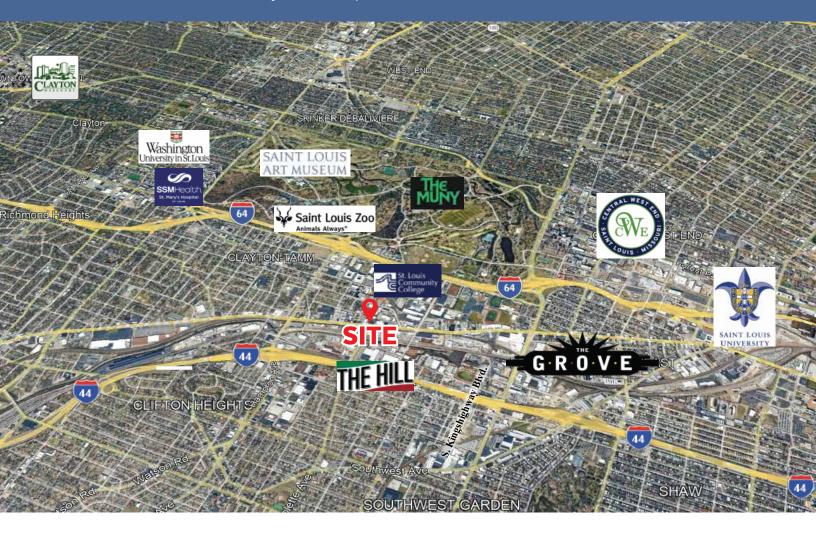

## **NEW PRICE**

# FOR SALE

Manufacturing/ Auto Buildings



5577-5601 Manchester Ave. | St. Louis, MO 63110

#### **PROPERTY HIGHLIGHTS**

- · Located at the corner of Manchester Ave. & Sublette Ave.
- · Zoning: K-Unrestricted

#### 5577 MANCHSTER AVE:

- · 5,900 +/- SF
- 14' Clear Height
- 1 Drive-In/Dock High
- 3 Phase Power

#### **5601 MANCHSTER AVE:**

- · 11,800 +/- SF
- 14' Clear Height
- 1 Drive-In
- 3 Phase Power
- · Outdoor Storage & Parking · Outdoor Storage & Parking
- · SALE PRICE: \$695,000 / \$27.80 PER SF





#### **Dean Burns**

Senior Vice President Mobile: 314-757-1284 dburns@gundakercommercial.com



55 Westport Plaza Drive, Suite 200 St. Louis, MO 63146 636-728-5100

www.gundakercommercial.com

### 5577-5601 Manchester Ave. | St. Louis, MO 63110





#### **Dean Burns**

Senior Vice President Mobile: 314-757-1284 dburns@gundakercommercial.com



55 Westport Plaza Drive, Suite 200 St. Louis, MO 63146 636-728-5100 www.gundakercommercial.com