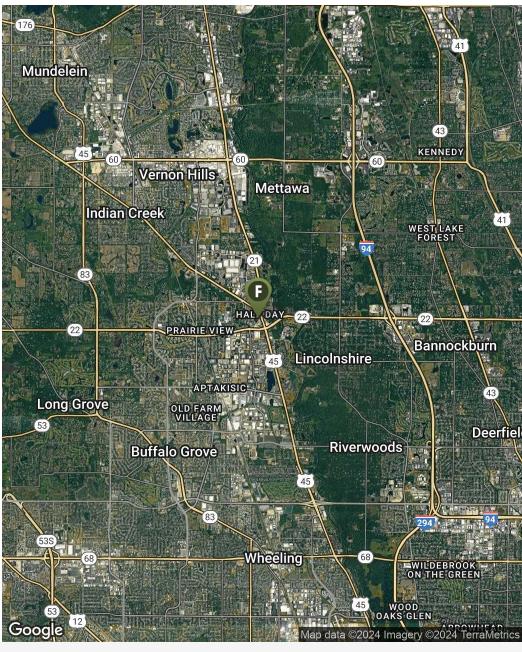

## **Property Overview**

5,000 - 10,000 SF available for lease at the newer construction building located along Milwaukee Avenue (approx. 25,100 VPD), just north of Half Day Road in north suburban Lincolnshire. The building is located in a corridor filled with a variety of retailers, professional offices and medical users. The interior features excellent natural lighting, open floor plans, elevator access, as well as tenant signage facing Milwaukee Avenue. Area Employers include Aon-Hewitt, Walgreen's, Baxter Healthcare Int'l, Discover Financial and Siemens Building Technologies. Neighboring retailers include Walgreens, Starbucks, The Noodles & Co, Culvers, Cheesecake Factory, Fat Rosie's, Walker Brothers, Advocate Medical, North Shore Medical, McDonald's, Dunkin' Donuts, PNC Bank & many others.