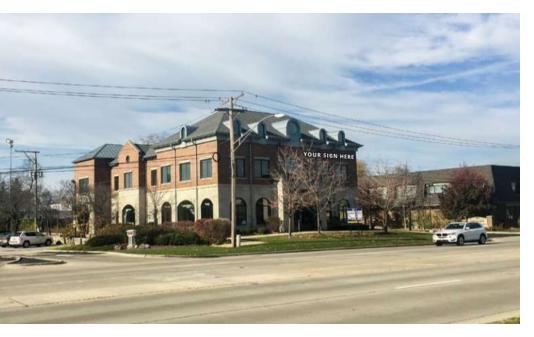

## **Property Overview**

5,000 - 10,000 SF available for lease at the newer construction building located along Milwaukee Avenue (approx. 25,100 VPD), just north of Half Day Road in north suburban Lincolnshire. The building is located in a corridor filled with a variety of retailers, professional offices and medical users. The interior features excellent natural lighting, open floor plans, elevator access, as well as tenant signage facing Milwaukee Avenue. Area Employers include Aon-Hewitt, Walgreen's, Baxter Healthcare Int'l, Discover Financial and Siemens Building Technologies. Neighboring retailers include Walgreens, Starbucks, The Noodles & Co, Culvers, Cheesecake Factory, Fat Rosie's, Walker Brothers, Advocate Medical, North Shore Medical, McDonald's, Dunkin' Donuts, PNC Bank & many others.