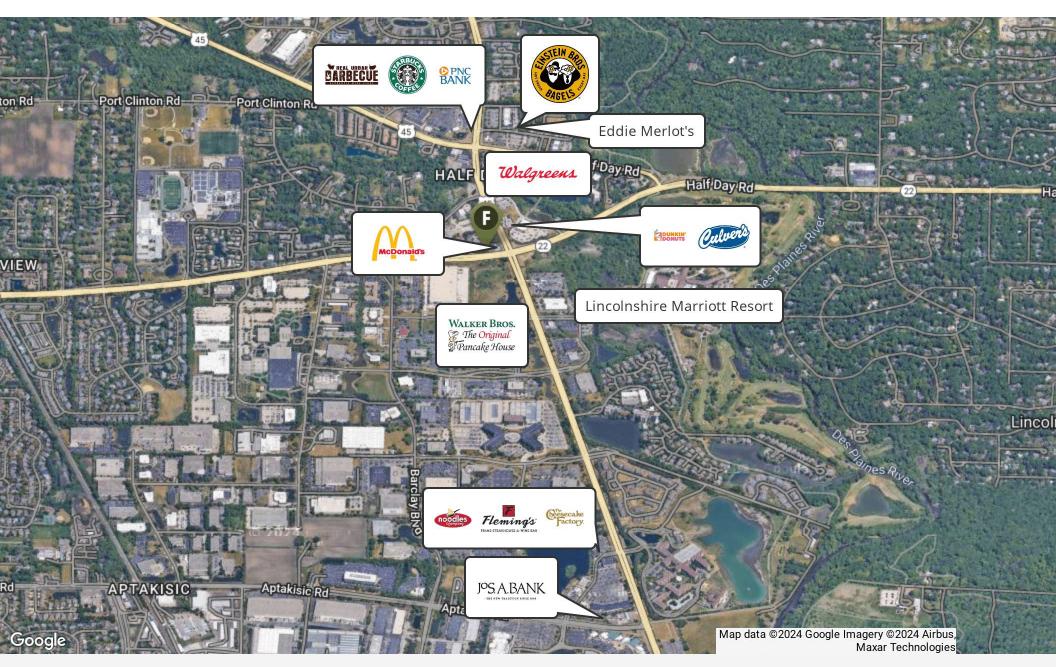

## **Property Overview**

5,000 - 10,000 SF available for lease at the newer construction building located along Milwaukee Avenue (approx. 25,100 VPD), just north of Half Day Road in north suburban Lincolnshire. The building is located in a corridor filled with a variety of retailers, professional offices and medical users. The interior features excellent natural lighting, open floor plans, elevator access, as well as tenant signage facing Milwaukee Avenue. Area Employers include Aon-Hewitt, Walgreen's, Baxter Healthcare Int'l, Discover Financial and Siemens Building Technologies. Neighboring retailers include Walgreens, Starbucks, The Noodles & Co, Culvers, Cheesecake Factory, Fat Rosie's, Walker Brothers, Advocate Medical, North Shore Medical, McDonald's, Dunkin' Donuts, PNC Bank & many others.