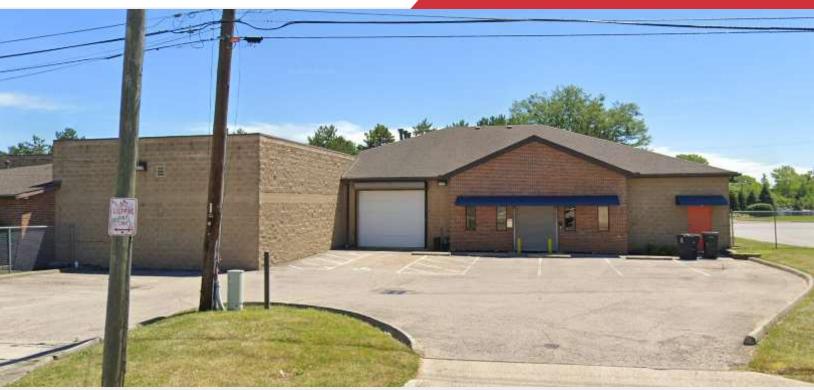

# N/IOhio Equities

Available 818 Rose Avenue 3,580 SF For Lease

## 818 Rose Avenue

Columbus, Ohio 43219

#### **Property Features**

- 3,580 SF of Modern Office Space
- Climate Controlled Office Inside Storage Container
- Private Office Suites, Conference Room
- Kitchenette and Storage Closets
- Retail Entrance, Garage Door, and Man Door
- 6 Parking Spots for Employees
- Proximity to I-670