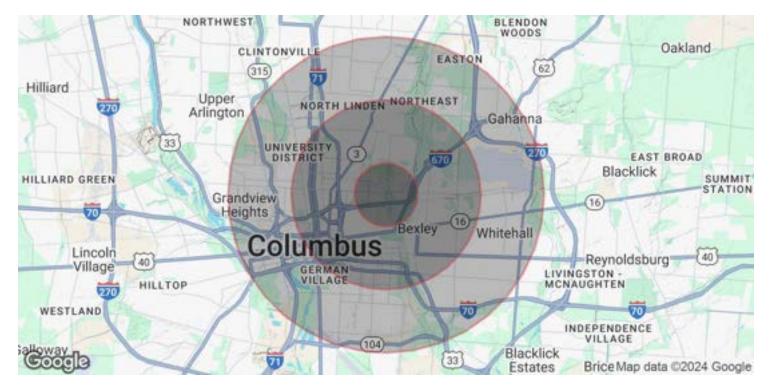

**Demographics** 818 Rose Avenue 3,580 SF For Lease

| POPULATION                              | 1 MILE                 | <b>3 MILES</b>        | <b>5 MILES</b>         |
|-----------------------------------------|------------------------|-----------------------|------------------------|
| Total Population                        | 7,814                  | 134,804               | 343,105                |
| Average Age                             | 34.3                   | 32.0                  | 33.2                   |
| Average Age (Male)                      | 33.0                   | 31.3                  | 32.7                   |
| Average Age (Female)                    | 36.4                   | 33.4                  | 34.0                   |
|                                         |                        |                       |                        |
|                                         |                        |                       |                        |
| HOUSEHOLDS & INCOME                     | 1 MILE                 | <b>3 MILES</b>        | <b>5 MILES</b>         |
| HOUSEHOLDS & INCOME<br>Total Households | <b>1 MILE</b><br>4,118 | <b>3 MILES</b> 64,761 | <b>5 MILES</b> 157,743 |
|                                         |                        |                       |                        |
| Total Households                        | 4,118                  | 64,761                | 157,743                |
| Total Households<br># of Persons per HH | 4,118<br>1.9           | 64,761<br>2.1         | 157,743<br>2.2         |