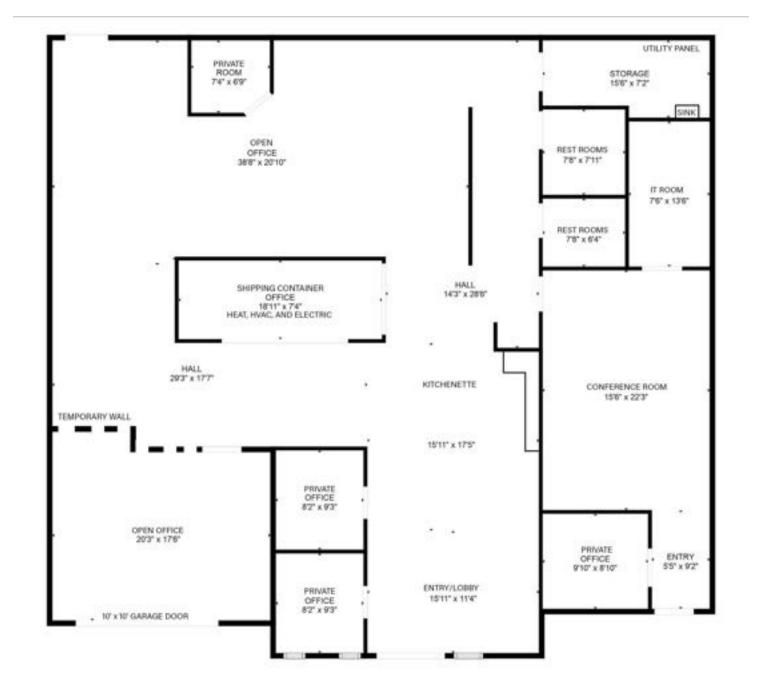

Floor Plan 818 Rose Avenue 3,580 SF For Lease

FLOOR PLAN CREATED BY CUBICASA APP. MEASUREMENTS DEEMED HIGHLY RELIABLE BUT NOT GUARANTEED.

NIOhio Equities