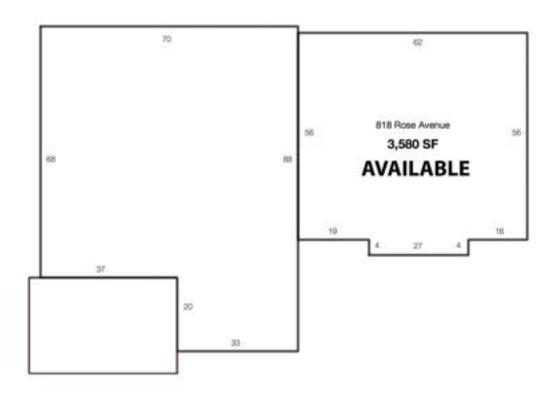

| SPACE | SUITE # | SPACE USE  | LEASE RATE | LEASE TYPE | SIZE (SF) |
|-------|---------|------------|------------|------------|-----------|
| 818   | 818     | Flex Space | NEGOTIABLE |            | 3,580 SF  |