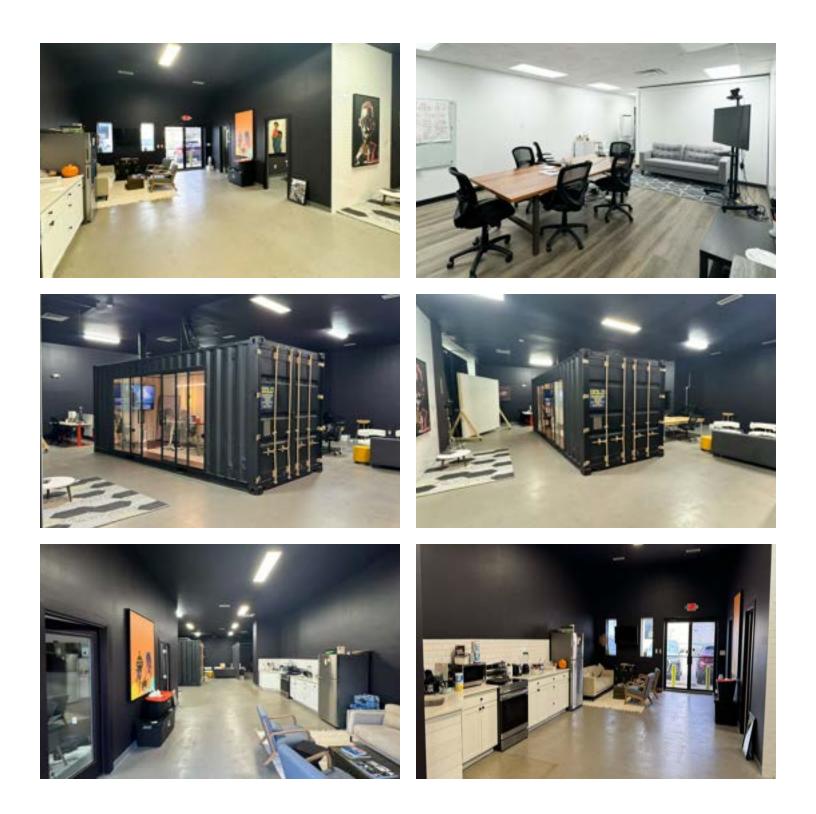

### Interior Photos 818 Rose Avenue 3,580 SF For Lease

N/IOhio Equities

NAI Ohio Equities | 605 S Front Street Suite 200, Columbus, OH 43215 | +1 614 224 2400 ohioequities.com

THE INFORMATION CONTAINED HEREIN HAS BEEN GIVEN TO US BY THE OWNER OF THE PROPERTY OR OTHER SOURCES WE DEEM RELIABLE. WE HAVE NO REASON TO DOUBT ITS ACCURACY, BUT WE DO NOT GUARANTEE IT. ALL INFORMATION SHOULD BE VERIFIED PRIOR TO PURCHASE OR LEASE. BY THE OWNER OF THE PROPERTY OR OTHER SOURCES WE DEEM RELIABLE. WE HAVE. WE DEEM RELIABLE. WE HAVE NO REASON TO DOUBT ITS ACCURACY, BUT WE DO NOT GUARANTEE IT. ALL INFORMATION SHOULD BE VERIFIED