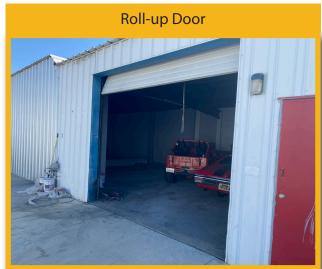

#### **Property Highlights**

- 4,200 SF free standing office/warehouse building (30'x140')
- Consists of approximatley 1,500 SF of office and approximately 2,700 SF of warehouse space
- Fully fenced with yard
- Roll up doors: One (1) on the west side of the building is 12'x10'
- Lot size is approximately 8,712 SF
- M-1 zoning
- Prime Southwest Bakersfield location

36,233

3,823

**Parcel Map** 

4600 District Blvd - Bakersfield, CA

**Site Plan** 

4600 District Blvd - Bakersfield, CA

**Interior & Exterior Photos** 

4600 District Blvd - Bakersfield, CA