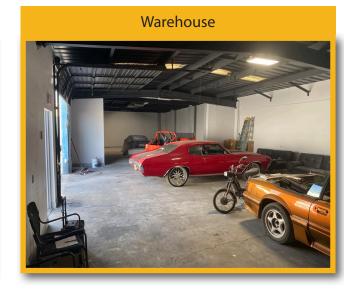

#### **Property Highlights**

- 4,200 SF free standing office/warehouse building (30'x140')
- Consists of approximatley 1,500 SF of office and approximately 2,700 SF of warehouse space
- Fully fenced with yard
- Roll up doors: One (1) on the west side of the building is 12'x10'
- Lot size is approximately 8,712 SF
- M-1 zoning
- Prime Southwest Bakersfield location

36,233

3,823

**Parcel Map** 

4600 District Blvd - Bakersfield, CA

**Site Plan** 

4600 District Blvd - Bakersfield, CA

**Interior & Exterior Photos** 

4600 District Blvd - Bakersfield, CA