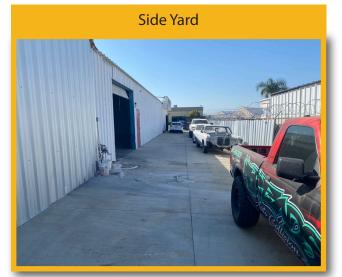

#### **Property Highlights**

- 4,200 SF free standing office/warehouse building (30'x140')
- Consists of approximatley 1,500 SF of office and approximately 2,700 SF of warehouse space
- Fully fenced with yard
- Roll up doors: One (1) on the west side of the building is 12'x10'
- Lot size is approximately 8,712 SF
- M-1 zoning
- Prime Southwest Bakersfield location

36,233

3,823

**Parcel Map** 

4600 District Blvd - Bakersfield, CA

**Site Plan** 

4600 District Blvd - Bakersfield, CA

**Interior & Exterior Photos** 

4600 District Blvd - Bakersfield, CA