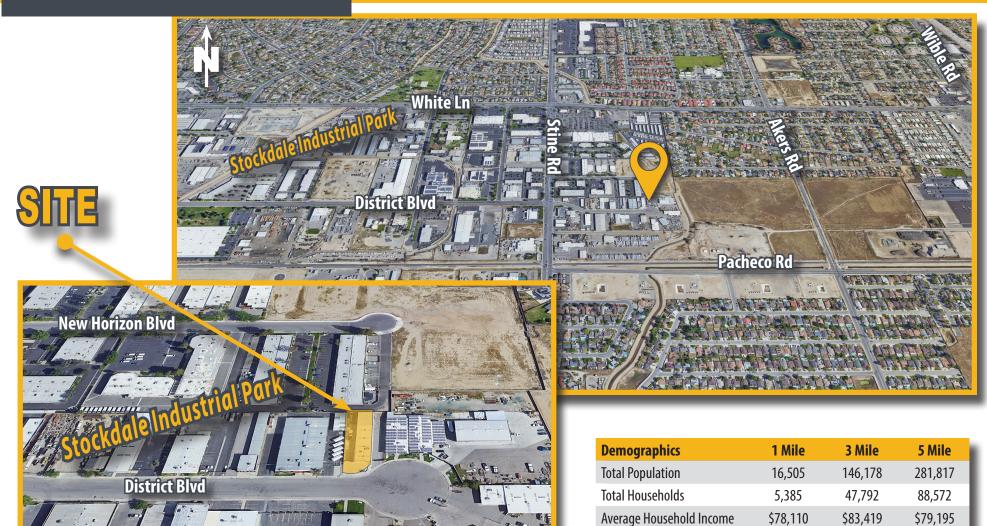

**Aeral View** 

4600 District Blvd - Bakersfield, CA

8,751

716

**Employees** 

**Business** 

82,203

8,688

36,233

3,823

**Parcel Map** 

4600 District Blvd - Bakersfield, CA

**Site Plan** 

4600 District Blvd - Bakersfield, CA

**Interior & Exterior Photos** 

4600 District Blvd - Bakersfield, CA