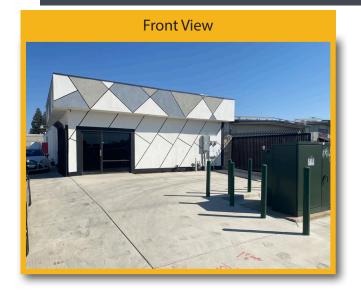

#### **Property Highlights**

- 4,200 SF free standing office/warehouse building (30'x140')
- Consists of approximatley 1,500 SF of office and approximately 2,700 SF of warehouse space
- Fully fenced with yard
- Roll up doors: One (1) on the west side of the building is 12'x10'
- Lot size is approximately 8,712 SF
- M-1 zoning
- Prime Southwest Bakersfield location

36,233

3,823

**Parcel Map** 

4600 District Blvd - Bakersfield, CA

**Site Plan** 

4600 District Blvd - Bakersfield, CA

**Interior & Exterior Photos** 

4600 District Blvd - Bakersfield, CA