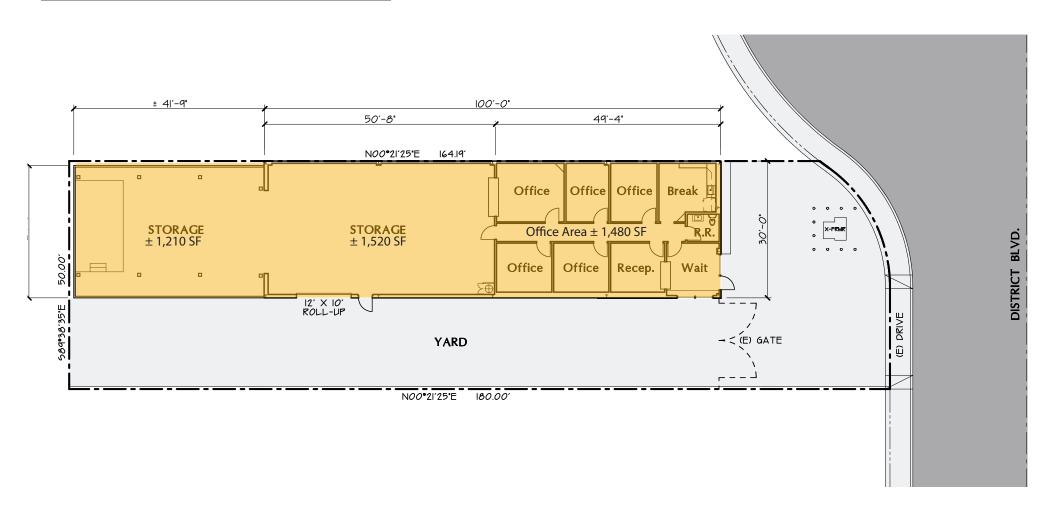

#### **Property Highlights**

- 4,200 SF free standing office/warehouse building (30'x140')
- Consists of approximatley 1,500 SF of office and approximately 2,700 SF of warehouse space
- Fully fenced with yard
- Roll up doors: One (1) on the west side of the building is 12'x10'
- Lot size is approximately 8,712 SF
- M-1 zoning
- Prime Southwest Bakersfield location

36,233

3,823

**Parcel Map** 

4600 District Blvd - Bakersfield, CA

**Site Plan** 

4600 District Blvd - Bakersfield, CA

**Interior & Exterior Photos** 

4600 District Blvd - Bakersfield, CA