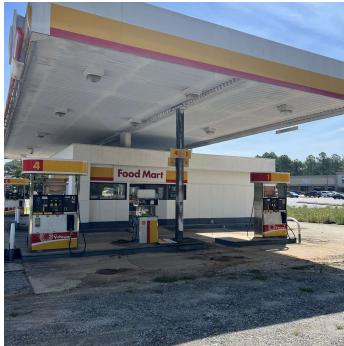

## **PROPERTY DESCRIPTION**

Located along a booming corridor called E Greenville St., this prime commercial property presents an exceptional opportunity for investors and businesses seeking a strategic location. A corner position at a red-light intersection, this property enjoys high visibility and accessibility, making it a focal point of the area's vibrant commercial landscape. The property features two convenient access points, enhancing traffic flow and providing ease of entry and exit. This feature contributes to the property's overall accessibility and convenience.

Surrounded by nationally recognized retail establishments, this property benefits from its proximity to well-established brands, creating a synergistic environment that can attract a diverse customer base. The property's history as a former Shell gas station adds character and potential for various uses. The +/- 700 square foot gas station structure offers flexibility for renovation, providing a foundation for creative business concepts. All underground tanks have been meticulously removed on this site. This piece of property is situated right in front of the prominent Windsor Place Shopping Center which drives street traffic.