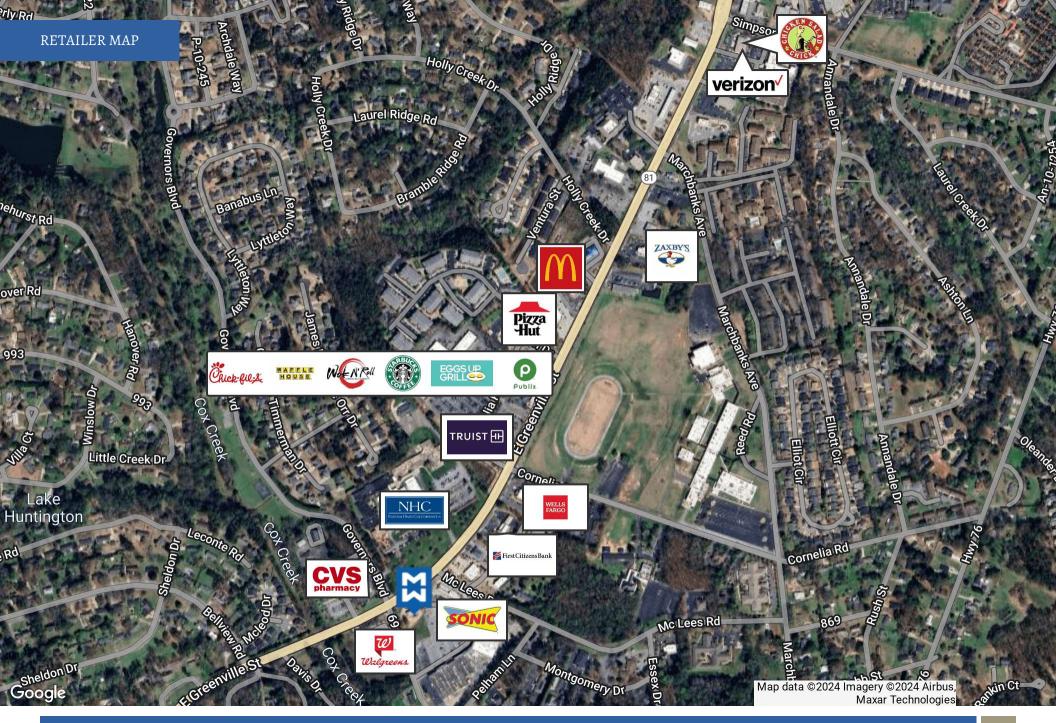

## **PROPERTY DESCRIPTION**

Located along a booming corridor called E Greenville St., this prime commercial property presents an exceptional opportunity for investors and businesses seeking a strategic location. A corner position at a red-light intersection, this property enjoys high visibility and accessibility, making it a focal point of the area's vibrant commercial landscape. The property features two convenient access points, enhancing traffic flow and providing ease of entry and exit. This feature contributes to the property's overall accessibility and convenience.

Surrounded by nationally recognized retail establishments, this property benefits from its proximity to well-established brands, creating a synergistic environment that can attract a diverse customer base. The property's history as a former Shell gas station adds character and potential for various uses. The +/- 700 square foot gas station structure offers flexibility for renovation, providing a foundation for creative business concepts. All underground tanks have been meticulously removed on this site. This piece of property is situated right in front of the prominent Windsor Place Shopping Center which drives street traffic.