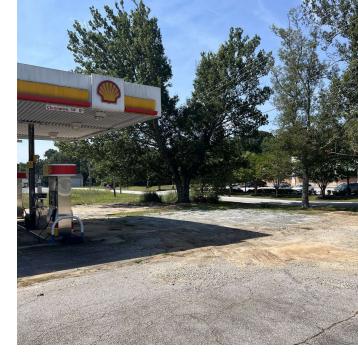

## **PROPERTY DESCRIPTION**

Located along a booming corridor called E Greenville St., this prime commercial property presents an exceptional opportunity for investors and businesses seeking a strategic location. A corner position at a red-light intersection, this property enjoys high visibility and accessibility, making it a focal point of the area's vibrant commercial landscape. The property features two convenient access points, enhancing traffic flow and providing ease of entry and exit. This feature contributes to the property's overall accessibility and convenience.

Surrounded by nationally recognized retail establishments, this property benefits from its proximity to well-established brands, creating a synergistic environment that can attract a diverse customer base. The property's history as a former Shell gas station adds character and potential for various uses. The +/- 700 square foot gas station structure offers flexibility for renovation, providing a foundation for creative business concepts. All underground tanks have been meticulously removed on this site. This piece of property is situated right in front of the prominent Windsor Place Shopping Center which drives street traffic.