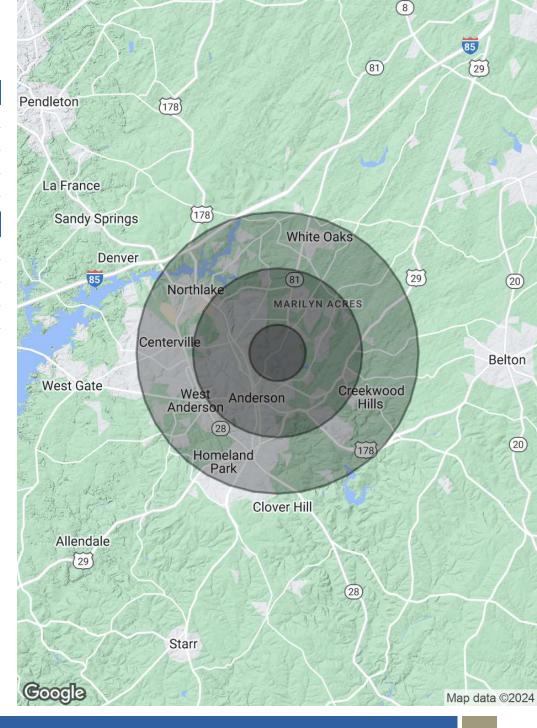

## DEMOGRAPHICS MAP & REPORT

| POPULATION           | 1 MILE | 3 MILES | 5 MILES |
|----------------------|--------|---------|---------|
| Total Population     | 7,364  | 38,403  | 67,525  |
| Average Age          | 35.6   | 37.9    | 39.6    |
| Average Age (Male)   | 37.4   | 35.6    | 37.2    |
| Average Age (Female) | 37.1   | 40.8    | 41.9    |

| HOUSEHOLDS & INCOME | 1 MILE    | 3 MILES   | 5 MILES   |
|---------------------|-----------|-----------|-----------|
| Total Households    | 3,189     | 17,651    | 30,777    |
| # of Persons per HH | 2.3       | 2.2       | 2.2       |
| Average HH Income   | \$67,393  | \$55,552  | \$57,788  |
| Average House Value | \$192,501 | \$141,133 | \$142,601 |

2020 American Community Survey (ACS)

**JACKSON WILLIAMSON** 

Associate

**Direct:** 864.376.4442 jackson@mccoywright.com