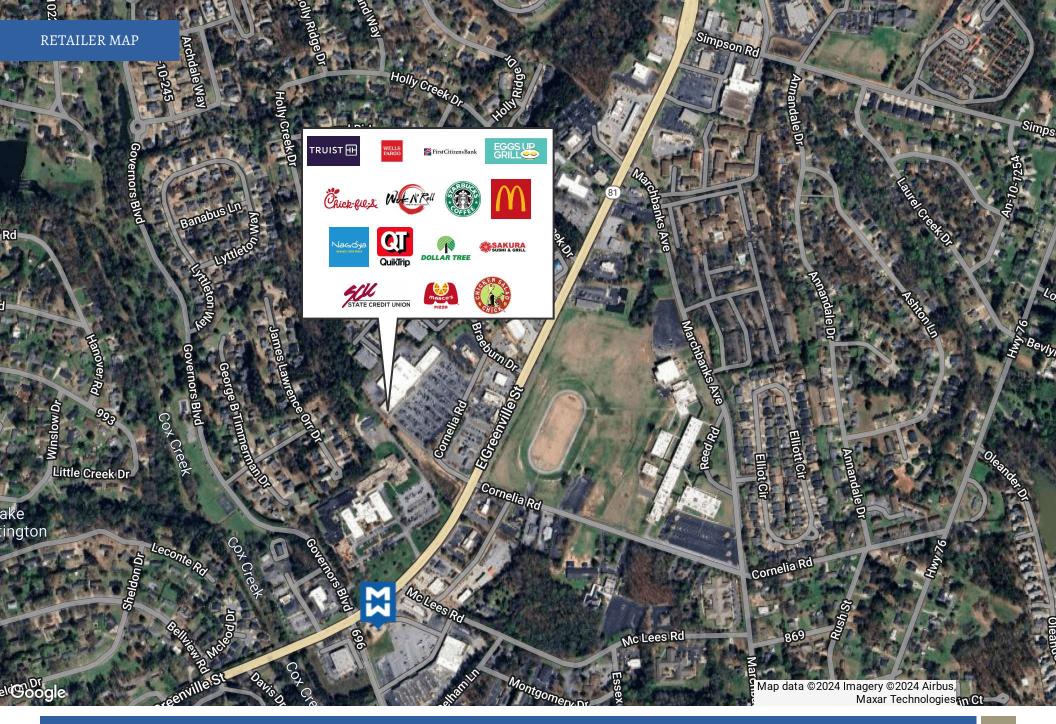

## **PROPERTY DESCRIPTION**

Located along a booming corridor called E Greenville St., this prime commercial property presents an exceptional opportunity for investors and businesses seeking a strategic location. A corner position at a red-light intersection, this property enjoys high visibility and accessibility, making it a focal point of the area's vibrant commercial landscape. The property features two convenient access points, enhancing traffic flow and providing ease of entry and exit. This feature contributes to the property's overall accessibility and convenience.

Surrounded by nationally recognized retail establishments, this property benefits from its proximity to well-established brands, creating a synergistic environment that can attract a diverse customer base. The property's history as a former Shell gas station adds character and potential for various uses. The +/- 700 square foot gas station structure offers flexibility for renovation, providing a foundation for creative business concepts. All underground tanks have been meticulously removed on this site. This piece of property is situated right in front of the prominent Windsor Place Shopping Center which drives street traffic.