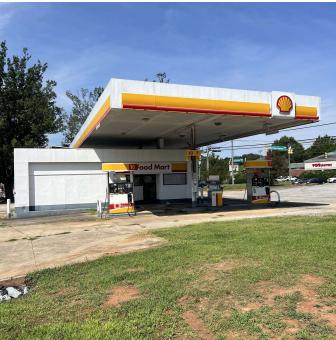

## **PROPERTY DESCRIPTION**

Located along a booming corridor called E Greenville St., this prime commercial property presents an exceptional opportunity for investors and businesses seeking a strategic location. A corner position at a red-light intersection, this property enjoys high visibility and accessibility, making it a focal point of the area's vibrant commercial landscape. The property features two convenient access points, enhancing traffic flow and providing ease of entry and exit. This feature contributes to the property's overall accessibility and convenience.

Surrounded by nationally recognized retail establishments, this property benefits from its proximity to well-established brands, creating a synergistic environment that can attract a diverse customer base. The property's history as a former Shell gas station adds character and potential for various uses. The +/- 700 square foot gas station structure offers flexibility for renovation, providing a foundation for creative business concepts. All underground tanks have been meticulously removed on this site. This piece of property is situated right in front of the prominent Windsor Place Shopping Center which drives street traffic.