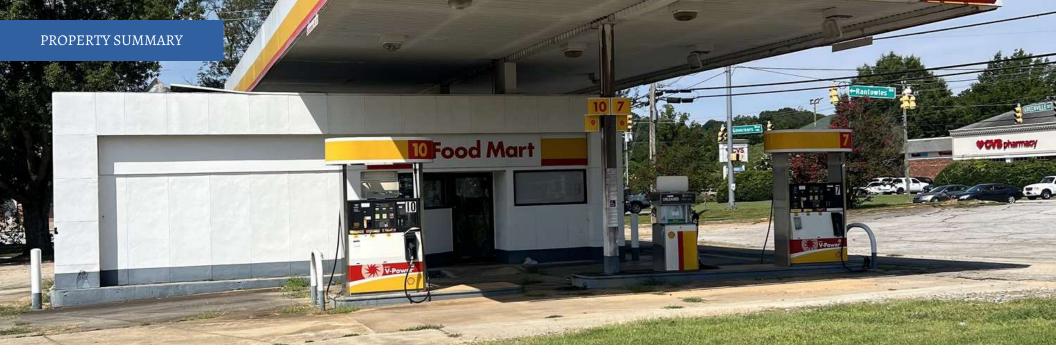

## **PROPERTY DESCRIPTION**

Located along a booming corridor called E Greenville St., this prime commercial property presents an exceptional opportunity for investors and businesses seeking a strategic location. A corner position at a red-light intersection, this property enjoys high visibility and accessibility, making it a focal point of the area's vibrant commercial landscape. The property features two convenient access points, enhancing traffic flow and providing ease of entry and exit. This feature contributes to the property's overall accessibility and convenience.

Surrounded by nationally recognized retail establishments, this property benefits from its proximity to well-established brands, creating a synergistic environment that can attract a diverse customer base. The property's history as a former Shell gas station adds character and potential for various uses. The +/- 700 square foot gas station structure offers flexibility for renovation, providing a foundation for creative business concepts. All underground tanks have been meticulously removed on this site. This piece of property is situated right in front of the prominent Windsor Place Shopping Center which drives street traffic.