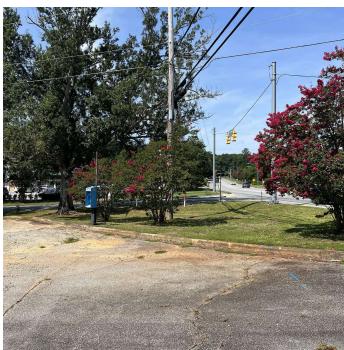

## **PROPERTY DESCRIPTION**

Located along a booming corridor called E Greenville St., this prime commercial property presents an exceptional opportunity for investors and businesses seeking a strategic location. A corner position at a red-light intersection, this property enjoys high visibility and accessibility, making it a focal point of the area's vibrant commercial landscape. The property features two convenient access points, enhancing traffic flow and providing ease of entry and exit. This feature contributes to the property's overall accessibility and convenience.

Surrounded by nationally recognized retail establishments, this property benefits from its proximity to well-established brands, creating a synergistic environment that can attract a diverse customer base. The property's history as a former Shell gas station adds character and potential for various uses. The +/- 700 square foot gas station structure offers flexibility for renovation, providing a foundation for creative business concepts. All underground tanks have been meticulously removed on this site. This piece of property is situated right in front of the prominent Windsor Place Shopping Center which drives street traffic.