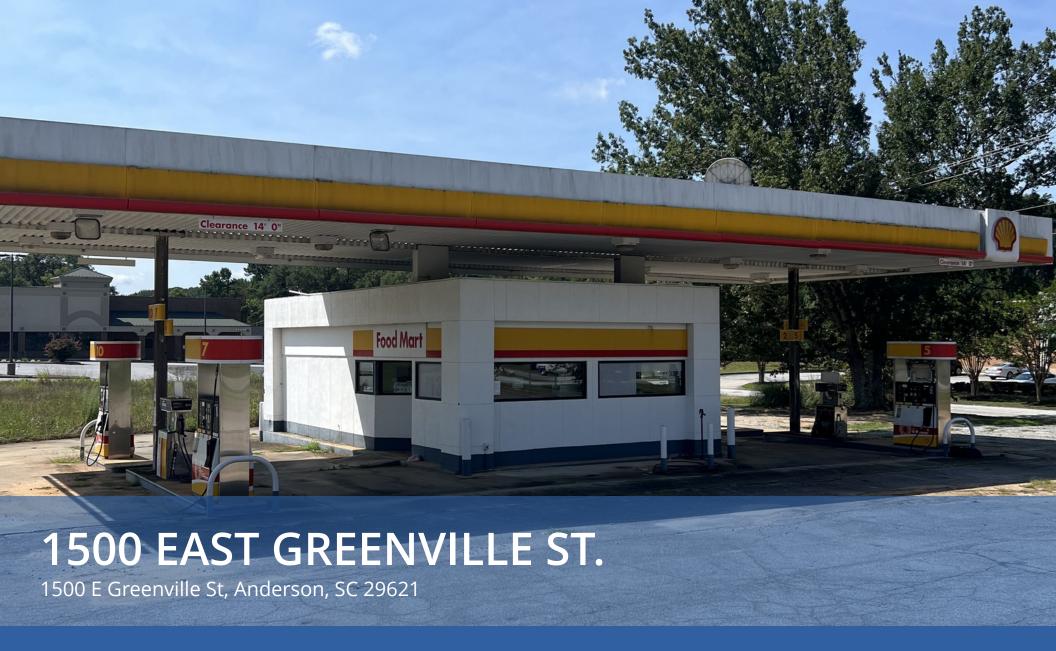

## **PROPERTY DESCRIPTION**

Located along a booming corridor called E Greenville St., this prime commercial property presents an exceptional opportunity for investors and businesses seeking a strategic location. A corner position at a red-light intersection, this property enjoys high visibility and accessibility, making it a focal point of the area's vibrant commercial landscape. The property features two convenient access points, enhancing traffic flow and providing ease of entry and exit. This feature contributes to the property's overall accessibility and convenience.

Surrounded by nationally recognized retail establishments, this property benefits from its proximity to well-established brands, creating a synergistic environment that can attract a diverse customer base. The property's history as a former Shell gas station adds character and potential for various uses. The +/- 700 square foot gas station structure offers flexibility for renovation, providing a foundation for creative business concepts. All underground tanks have been meticulously removed on this site. This piece of property is situated right in front of the prominent Windsor Place Shopping Center which drives street traffic.