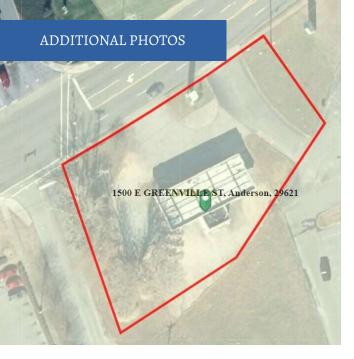

## **PROPERTY DESCRIPTION**

Located along a booming corridor called E Greenville St., this prime commercial property presents an exceptional opportunity for investors and businesses seeking a strategic location. A corner position at a red-light intersection, this property enjoys high visibility and accessibility, making it a focal point of the area's vibrant commercial landscape. The property features two convenient access points, enhancing traffic flow and providing ease of entry and exit. This feature contributes to the property's overall accessibility and convenience.

Surrounded by nationally recognized retail establishments, this property benefits from its proximity to well-established brands, creating a synergistic environment that can attract a diverse customer base. The property's history as a former Shell gas station adds character and potential for various uses. The +/- 700 square foot gas station structure offers flexibility for renovation, providing a foundation for creative business concepts. All underground tanks have been meticulously removed on this site. This piece of property is situated right in front of the prominent Windsor Place Shopping Center which drives street traffic.