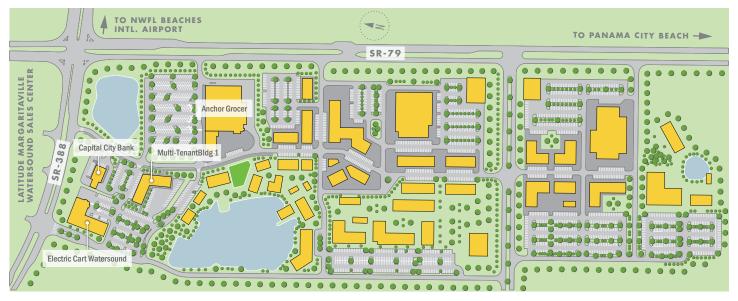

## WATERSOUND° WEST BAY CENTER

#### MULTI-TENANT BUILDING 1

### AVAILABLE RETAIL & RESTAURANT SPACE FL-79, PANAMA CITY BEACH, FLORIDA

#### **AREA HIGHLIGHTS**

- Located at the entrance to Latitude Margaritaville Watersound residential community (planned for 3,500 homes)
- Lifestyle shopping center with entitlements of up to 350,000 leasable square feet
- . The development plans include a proposed anchor grocer and additional retail, restaurant, office and medical opportunities.
- Located 5 miles from the proposed 87-acre Florida State University/Tallahassee Memorial Healthcare medical campus on State Route 79.