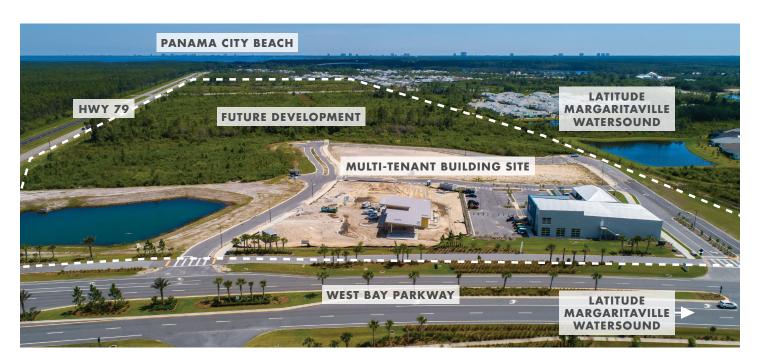

#### **AREA HIGHLIGHTS**

- Located at the entrance to Latitude Margaritaville Watersound residential community (planned for 3,500 homes)
- Lifestyle shopping center with entitlements of up to 350,000 leasable square feet
- . The development plans include a proposed anchor grocer and additional retail, restaurant, office and medical opportunities.
- Located 5 miles from the proposed 87-acre Florida State University/Tallahassee Memorial Healthcare medical campus on State Route 79.