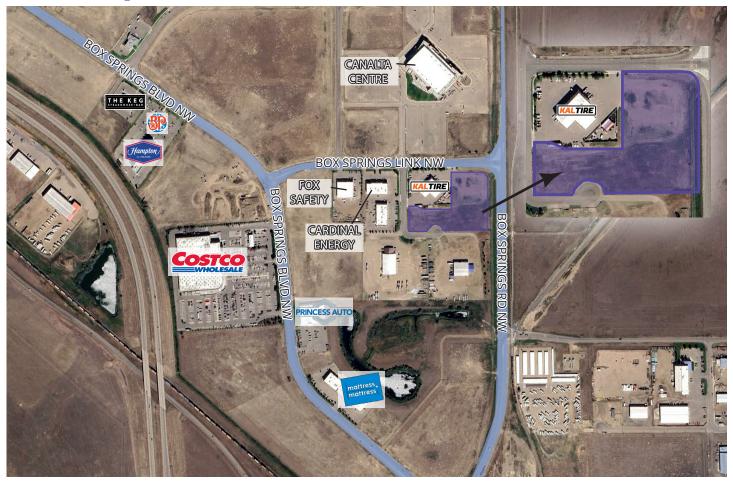

#### **Location Map**

#### **OPPORTUNITY**

4.5 acres of land on the main access to Box Springs Business Park

The subject property offers the opportunity to purchase or lease land between 1 and 4.5 acres. The desirable land parcel is located in a high traffic area, across the street from the new Canalta Centre event space on the main access to Box Springs Business Park. Neighbouring tenants include: Kal Tire, Fox Safety, Cardinal Energy, CARSTAR Medicine Hat, Costco, Boston Pizza, The Keg, Princess Auto, Snap Fitness and Hampton Inn & Suites