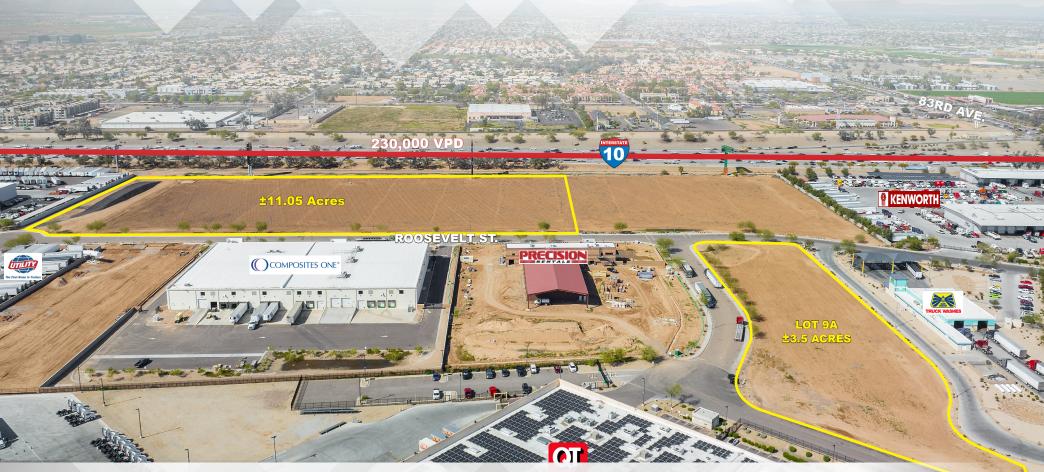

# Rados Tolleson Center SWC OF INTERSTATE 10 AND 83RD AVE. | TOLLESON, ARIZONA

## **FEATURES:**

- Fully Improved Parcels
- 3/4 Mile Frontage on Interstate 10 Freeway
- Planned Area Development Zoning
- Full Diamond Interchange 83rd Ave & I-10 Freeway
- Traffic Light at 83rd Ave & Roosevelt
- 10 Minutes from Downtown Phoenix
- All New Infrastructure
- SRP Electric and Water Service Area