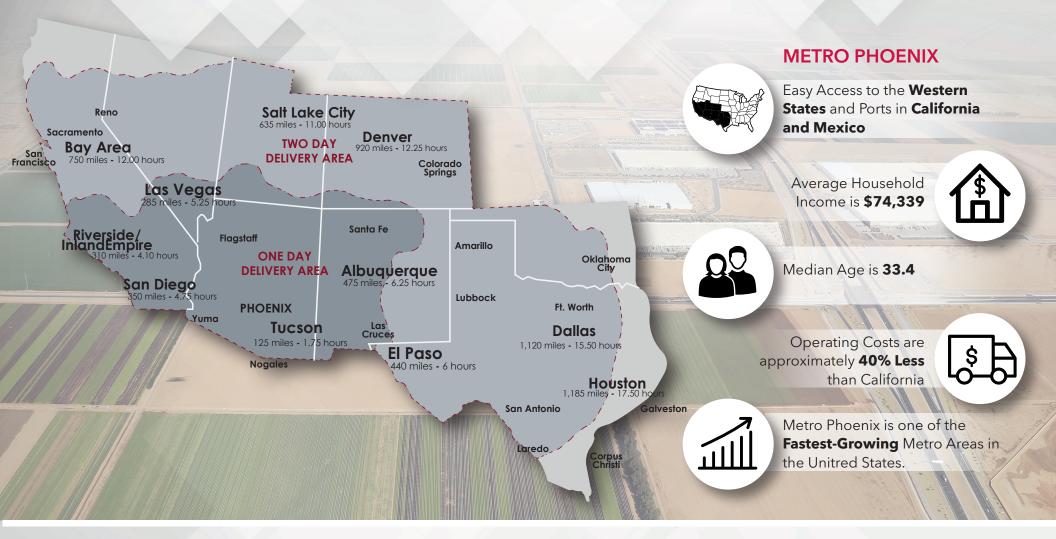

# Rados Tolleson Center SWC OF INTERSTATE 10 AND 83RD AVE. J TOLLESON, ARIZONA



## FOR MORE INFORMATION, PLEASE CONTACT:

Allen Lowe, SIOR alowe@leearizona.com D 602.954.3747

Ryan Hingst rhingst@leearizona.com D 602.954.3772









# Rados Tolleson Center SWC OF INTERSTATE 10 AND 83RD AVE. | TOLLESON, ARIZONA



## **FEATURES:**

- Fully Improved Parcels
- 3/4 Mile Frontage on Interstate 10 Freeway
- Planned Area Development Zoning
- Full Diamond Interchange 83rd Ave & I-10 Freeway
- Traffic Light at 83rd Ave & Roosevelt
- 10 Minutes from Downtown Phoenix
- All New Infrastructure
- SRP Electric and Water Service Area





# Rados Tolleson Center SWC OF INTERSTATE 10 AND 83RD AVE. TOLLESON, ARIZONA





# Rados Tolleson Center SWC OF INTERSTATE 10 AND 83RD AVE. | TOLLESON, ARIZONA



### FOR MORE INFORMATION, PLEASE CONTACT:

Allen Lowe, SIOR alowe@leearizona.com D 602.954.3747

Ryan Hingst rhingst@leearizona.com D 602.954.3772

ALL INFORMATION FURNISHED REGARDING PROPERTY FOR SALE, RENTAL OR FINANCING IS FROM SOURCES DEEMED RELIABLE, BUT NO WARRANTY OR REPRESENTATION IS MADE TO THE ACCURACY THEREOF AND SAME IS SUBMITTED TO ERRORS, OMISSIONS, CHANGE OF PRICE, RENTAL OR OTHER CONDITIONS PRIOR TO SALE, LEASE OR FINANCING OR WITHDRAWAL WITHOUT NOTICE. NO LIABILITY OF ANY KIND IS TO BE IMPOSED ON THE BROKER HEREIN.