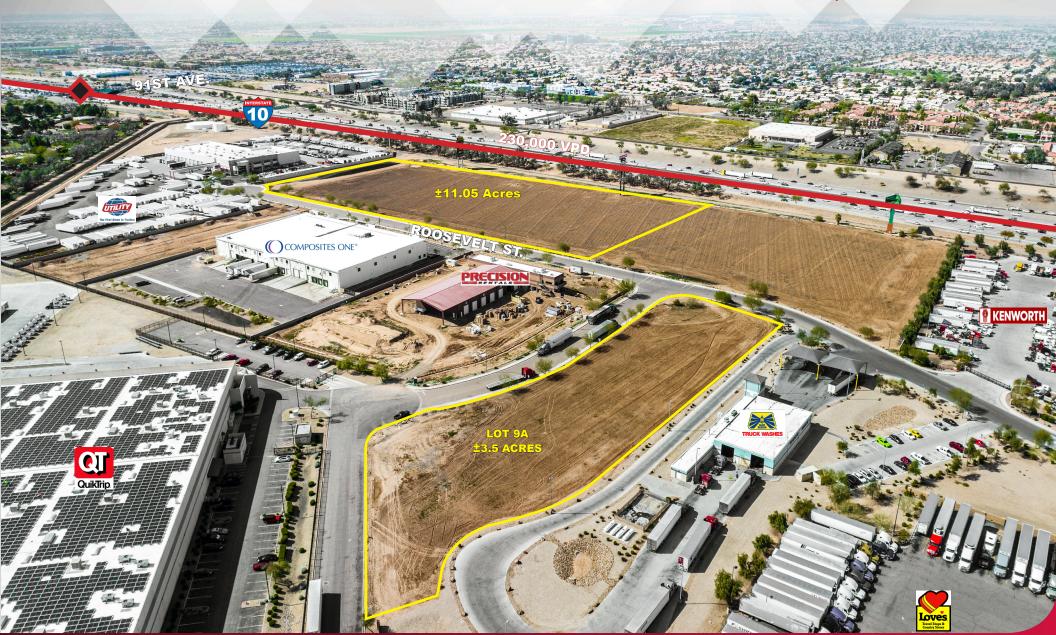

# Rados Tolleson Center SWC OF INTERSTATE 10 AND 83RD AVE. TOLLESON, ARIZONA

# Rados Tolleson Center SWC OF INTERSTATE 10 AND 83RD AVE. | TOLLESON, ARIZONA