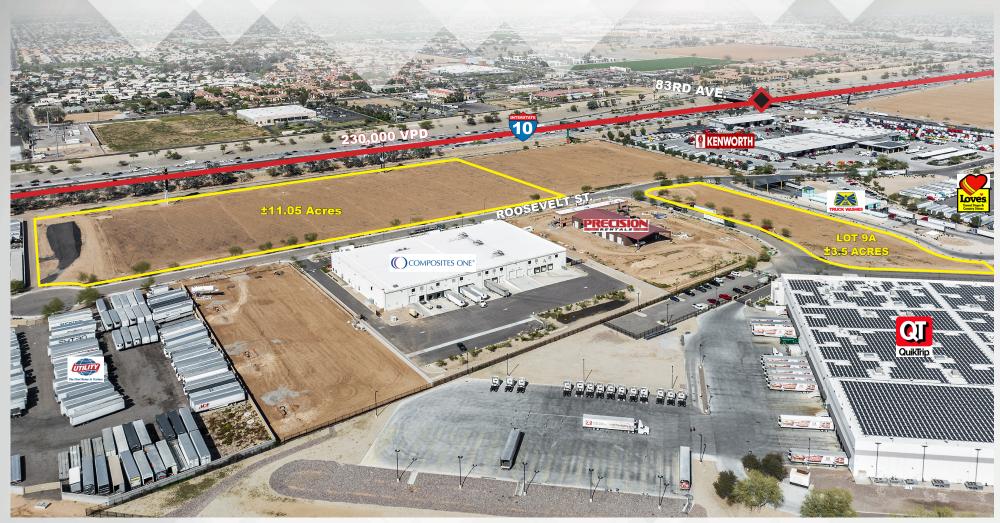

# Rados Tolleson Center SWC OF INTERSTATE 10 AND 83RD AVE. J TOLLESON, ARIZONA

## **FEATURES:**

- Fully Improved Parcels
- 3/4 Mile Frontage on Interstate 10 Freeway
- Planned Area Development Zoning
- Full Diamond Interchange 83rd Ave & I-10 Freeway
- Traffic Light at 83rd Ave & Roosevelt
- 10 Minutes from Downtown Phoenix
- All New Infrastructure
- SRP Electric and Water Service Area