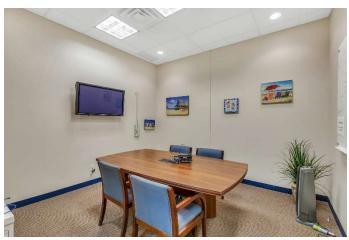

### **AVAILABLE SPACE:**

6,480 SF – 1<sup>st</sup> Floor (FULLY FURNISHED) Main Lobby Entrance

### **PROPERTY FEATURES:**

- Part of a refurbished 37,000 sf building on a 2.7-acre plot
- Located at traffic light intersection on Route 110 within very close proximity to Southern State Parkway, Route 109, Republic Airport, and the Long Island Expressway
- Bus stop in front of building
- Handicap accessible bathrooms
- This office suite has high-end finishes, with private offices, open area, and a large conference/training room. The executive wing has private offices, conference rooms and private bathrooms
- 4:1 parking ratio