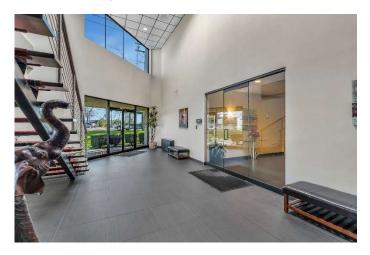

### **AVAILABLE SPACE:**

6,480 SF – 1<sup>st</sup> Floor (FULLY FURNISHED) Main Lobby Entrance

### **PROPERTY FEATURES:**

- Part of a refurbished 37,000 sf building on a 2.7-acre plot
- Located at traffic light intersection on Route 110 within very close proximity to Southern State Parkway, Route 109, Republic Airport, and the Long Island Expressway
- Bus stop in front of building
- Handicap accessible bathrooms
- This office suite has high-end finishes, with private offices, open area, and a large conference/training room. The executive wing has private offices, conference rooms and private bathrooms
- 4:1 parking ratio