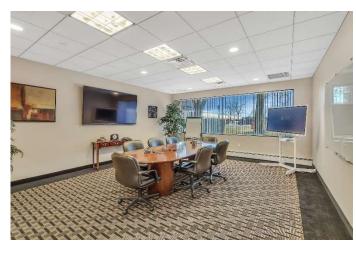

### **AVAILABLE SPACE:**

6,480 SF – 1<sup>st</sup> Floor (FULLY FURNISHED) Main Lobby Entrance

### **PROPERTY FEATURES:**

- Part of a refurbished 37,000 sf building on a 2.7-acre plot
- Located at traffic light intersection on Route 110 within very close proximity to Southern State Parkway, Route 109, Republic Airport, and the Long Island Expressway
- Bus stop in front of building
- Handicap accessible bathrooms
- This office suite has high-end finishes, with private offices, open area, and a large conference/training room. The executive wing has private offices, conference rooms and private bathrooms
- 4:1 parking ratio