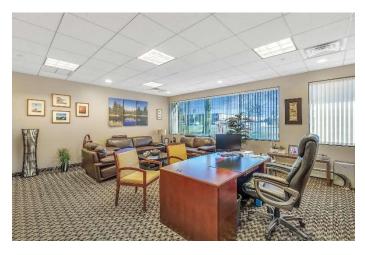

### **AVAILABLE SPACE:**

6,480 SF – 1<sup>st</sup> Floor (FULLY FURNISHED) Main Lobby Entrance

### **PROPERTY FEATURES:**

- Part of a refurbished 37,000 sf building on a 2.7-acre plot
- Located at traffic light intersection on Route 110 within very close proximity to Southern State Parkway, Route 109, Republic Airport, and the Long Island Expressway
- Bus stop in front of building
- Handicap accessible bathrooms
- This office suite has high-end finishes, with private offices, open area, and a large conference/training room. The executive wing has private offices, conference rooms and private bathrooms
- 4:1 parking ratio