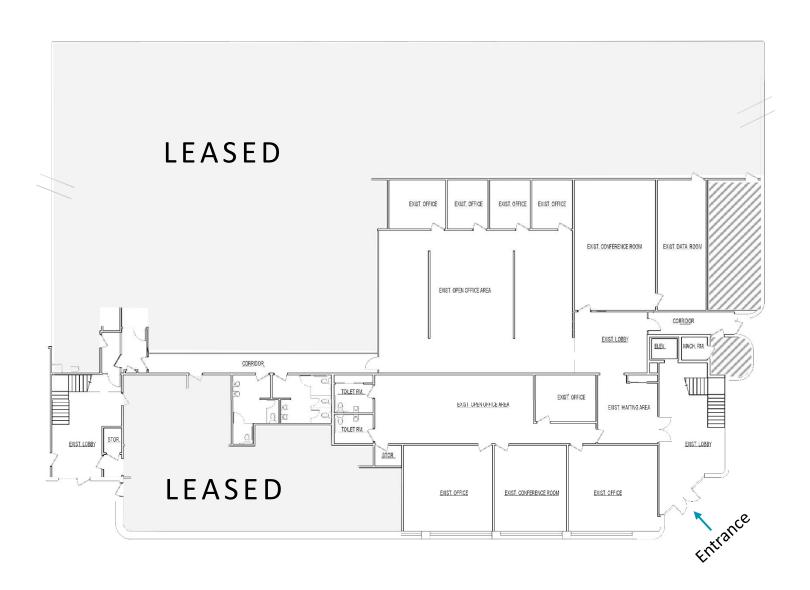

2.7-acre plot
- Located at traffic light intersection on Route 110 within very close proximity to Southern State Parkway, Route 109, Republic Airport, and the Long Island Expressway
- Bus stop in front of building
- Handicap accessible bathrooms
- This office suite has high-end finishes, with private offices, open area, and a large conference/training room. The executive wing has private offices, conference rooms and private bathrooms
- 4:1 parking ratio









nmrk.com

# **NEWMARK**

### **400 ROUTE 110** FARMINGDALE, NY













### **EXCLUSIVE BROKERS:**

Daniel Gazzola
Managing Director
t 631-673-0829
daniel.gazzola@nmrk.com

Chuck Tabone, SIOR

Executive VP-Managing Director
t 631-673-0803
charles.tabone@nmrk.com

## NEWMARK

**400 ROUTE 110** FARMINGDALE, NY

### FLOOR PLAN



### **EXCLUSIVE BROKERS:**

Daniel Gazzola
Managing Director
t 631-673-0829
daniel.gazzola@nmrk.com

Chuck Tabone, SIOR

Executive VP-Managing Director
t 631-673-0803
charles.tabone@nmrk.com