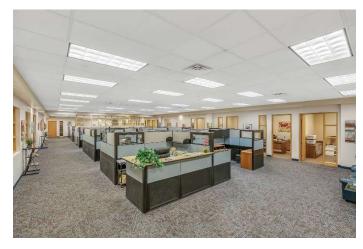

### **AVAILABLE SPACE:**

6,480 SF – 1<sup>st</sup> Floor (FULLY FURNISHED) Main Lobby Entrance

### **PROPERTY FEATURES:**

- Part of a refurbished 37,000 sf building on a 2.7-acre plot
- Located at traffic light intersection on Route 110 within very close proximity to Southern State Parkway, Route 109, Republic Airport, and the Long Island Expressway
- Bus stop in front of building
- Handicap accessible bathrooms
- This office suite has high-end finishes, with private offices, open area, and a large conference/training room. The executive wing has private offices, conference rooms and private bathrooms
- 4:1 parking ratio