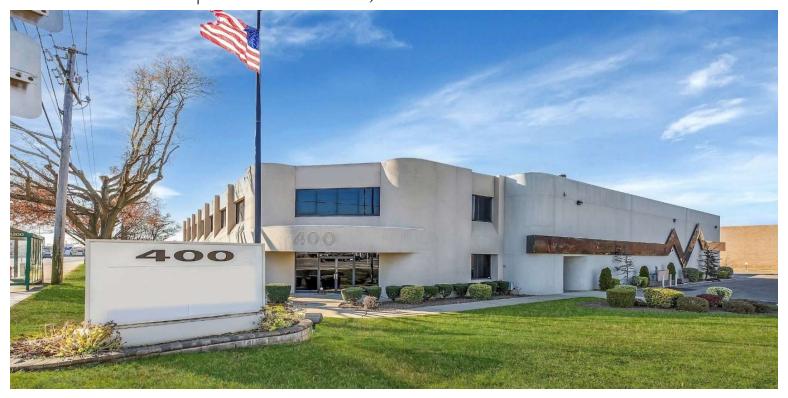

### OFFICE SPACE AVAILABLE 400 ROUTE 110 | FARMINGDALE, NY

### **PROPERTY FEATURES:**

- Part of a refurbished 37,000 sf building on a 2.7-acre plot
- Located at traffic light intersection on Route 110 within very close proximity to Southern State Parkway, Route 109, Republic Airport, and the Long Island Expressway
- Bus stop in front of building
- Handicap accessible bathrooms
- This office suite has high-end finishes, with private offices, open area, and a large conference/training room. The executive wing has private offices, conference rooms and private bathrooms
- 4:1 parking ratio