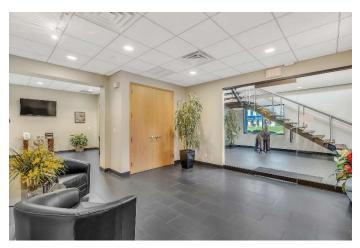

### **AVAILABLE SPACE:**

6,480 SF – 1<sup>st</sup> Floor (FULLY FURNISHED) Main Lobby Entrance

### **PROPERTY FEATURES:**

- Part of a refurbished 37,000 sf building on a 2.7-acre plot
- Located at traffic light intersection on Route 110 within very close proximity to Southern State Parkway, Route 109, Republic Airport, and the Long Island Expressway
- Bus stop in front of building
- Handicap accessible bathrooms
- This office suite has high-end finishes, with private offices, open area, and a large conference/training room. The executive wing has private offices, conference rooms and private bathrooms
- 4:1 parking ratio