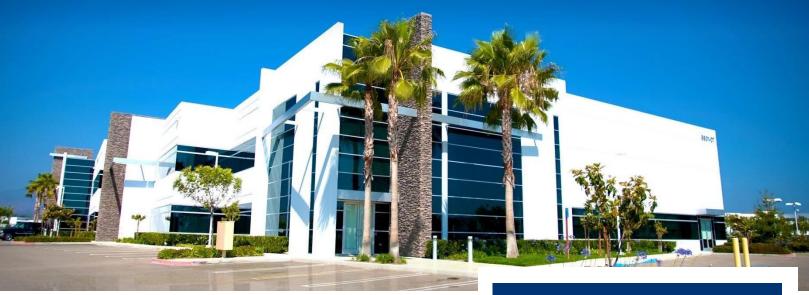

# RESEARCH POINTE

## 9805 RESEARCH DR

IRVINE, CA

## **PROPERTY FEATURES:**

Prominent architecture: high-image, high ceiling

Office: 10.036 SF

· Warehouse/Production: 900 SF

- · Extensive use of natural light and skylights
- 1 Ground-level loading door
- Prominent building top sign & monument available
- 800 amps, 277/480 volts, 3 phase
- Ample and convenient surface parking (3.2:1,000)
- Walk to Spectrum Crossroads retail amenities
- Convenient to Spectrum Center® entertainment
- Immediate freeway access: Bake Parkway, Lake Forest Drive, and Irvine Center Drive
- Green Building Design: TecCrete® raised floor workplace allows efficient underfloor cabling and HVAC and electrical and plumbing distribution
- 2 Main entrances to the premises (double-door)
- · Furniture possible
- Potential Lab

\_ **10,936 SF** FOR LEASE

## "Unique Green Building Design"