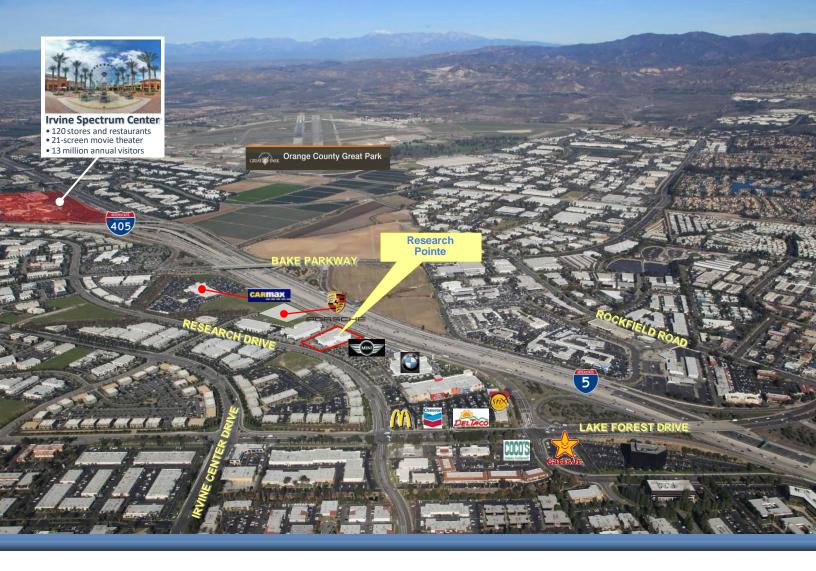

tail amenities
- Convenient to Spectrum Center® entertainment
- Immediate freeway access: Bake Parkway, Lake Forest Drive, and Irvine Center Drive
- Green Building Design: TecCrete® raised floor workplace allows efficient underfloor cabling and HVAC and electrical and plumbing distribution
- 2 Main entrances to the premises (double-door)
- · Furniture possible
- Potential Lab

\_ **10,936 SF** FOR LEASE

## "Unique Green Building Design"



#### **EXCLUSIVE AGENTS:**

DON YAHN (949) 309-8888 don.yahn@cushwake.com License 00990928 JESSICA HUFF (909) 912-4539 jessica.huff@cushwake.com License 02216386 LUCA BONVICINI (714) 235-8058 luca.bonvicini@cushwake.com License 02229787



18111 Von Karman Avenue Suite 1000 Irvine, CA 92612

Tel +1 949 474 4004 Fax +1 949 474 0405 cushmanwakefield.com







### 9805 Research Dr

#### **EXCLUSIVE AGENTS:**

**DON YAHN** (949) 309-8888

don.yahn@cushwake.com License 00990928 JESSICA HUFF (909) 912-4539 jessica.huff@cushwake.com License 02216386 LUCA BONVICINI (714) 235-8058 luca.bonvicini@cushwake.com License 02229787



18111 Von Karman Avenue Suite 1000

Irvine, CA 92612 Tel +1 949 474 4004 Fax +1 949 474 0405 cushmanwakefield.com

No warranty of representation, express or implied, is made as to the accuracy of the information contained herein, and same is submitted subject to errors, omissions, change of price, rental or other conditions, withdrawal without notice, and to any special listing conditions, imposed by our principals.

## **FLOORPLAN**



9805 Research Dr

**EXCLUSIVE AGENTS:** 

**DON YAHN** (949) 309-8888 don.yahn@cushwak