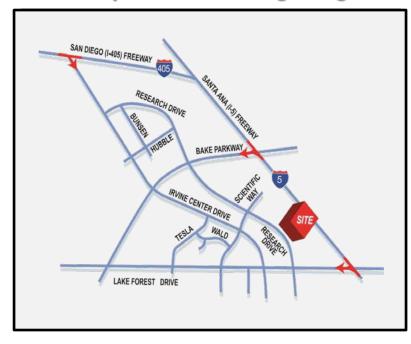

RES:**

Prominent architecture: high-image, high ceiling

Office: 10.036 SF

· Warehouse/Production: 900 SF

- · Extensive use of natural light and skylights
- 1 Ground-level loading door
- Prominent building top sign & monument available
- 800 amps, 277/480 volts, 3 phase
- Ample and convenient surface parking (3.2:1,000)
- Walk to Spectrum Crossroads retail amenities
- Convenient to Spectrum Center® entertainment
- Immediate freeway access: Bake Parkway, Lake Forest Drive, and Irvine Center Drive
- Green Building Design: TecCrete® raised floor workplace allows efficient underfloor cabling and HVAC and electrical and plumbing distribution
- 2 Main entrances to the premises (double-door)
- · Furniture possible
- Potential Lab

\_ **10,936 SF** FOR LEASE

## "Unique Green Building Design"



#### **EXCLUSIVE AGENTS:**

DON YAHN (949) 309-8888 don.yahn@cushwake.com License 00990928 JESSICA HUFF (909) 912-4539 jessica.huff@cushwake.com License 02216386 LUCA BONVICINI (714) 235-8058 luca.bonvicini@cushwake.com License 02229787



18111 Von Karman Avenue Suite 1000 Irvine, CA 92612

Tel +1 949 474 4004 Fax +1 949 474 0405 cushmanwakefield.com







### 9805 Research Dr

#### **EXCLUSIVE AGENTS:**

**DON YAHN** (949) 309-8888

don.yahn@cushwake.com License 00990928 JESSICA HUFF (909) 912-4539 jessica.huff@cushwake.com License 02216386 LUCA BONVICINI (714) 235-8058 luca.bonvicini@cushwake.com License 02229787



18111 Von Karman Avenue Suite 1000

Irvine, CA 92612 Tel +1 949 474 4004 Fax +1 949 474 0405 cushmanwakefield.com

No warranty of representation, express or implied, is m