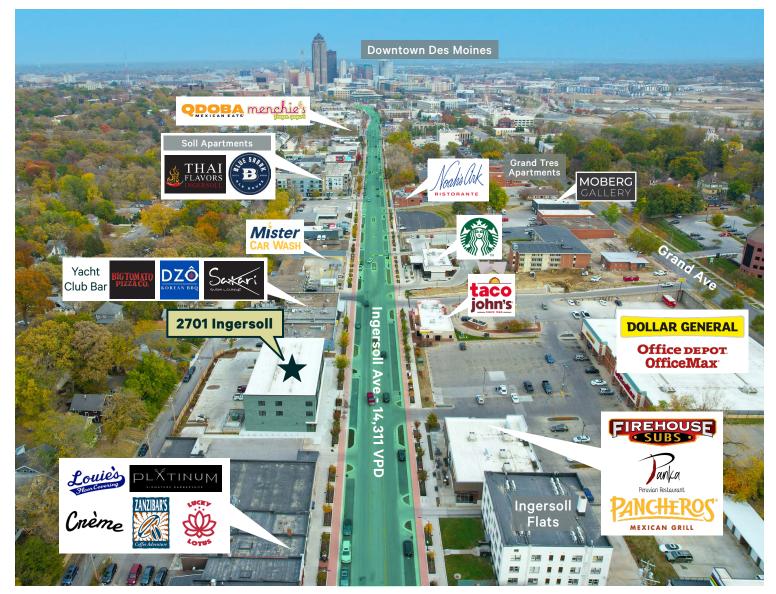

#### Nearby Retail Visits Data

- + Neighboring Pancheros scores in the 91st percentile for visits per Placer.ai
- + Neighboring Caribou Coffee & Subway locations are in the 1st and 68th percentile respectively for the state of Iowa.

## **Property Location**