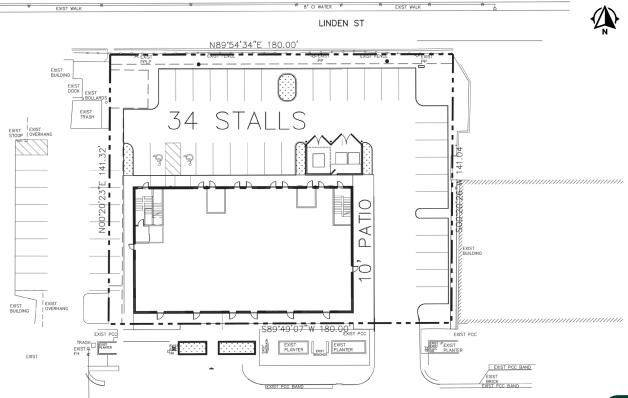

made from mass timber, a new category of wood that provides exceptional strength and stability.

#### Nearby Retail Visits Data



- + Neighboring Pancheros scores in the 91st percentile for visits per Placer.ai
- + Neighboring Caribou Coffee & Subway locations are in the 1st and 68th percentile respectively for the state of Iowa.

Des Moines, Iowa 50312 www.cbre.com/desmoines

#### **Property Details**

- + Available Space
  - Suite A 1,618 SF end cap space
  - Suite D 2,609 SF end cap with 397 SF patio space
- + Lease Rate: \$34.00/SF NNN
- + Tenant Improvement Allowance Available
- + Building Signage Available
- + Grease Interceptor, Hood Shaft Installed
- + Reserved Carryout Stalls Available Onsite
- + Railing to be Added to Patio Space



### For Lease

## Floor Plan



## Site Plan





### For Lease

## **Property Photos**















### For Lease

## **Property Location**



### **Contact Us**

#### Blake Bogenrief, CCIM Senior Associate +1 515 444 8067 blake.bogenrief@cbre.com

Licensed in the State of Iowa

Ben Probst Senior Associate +1 515 326 1985 ben.probst@cbre.com Licensed in the State of Iowa

© 2025 CBRE, Inc. All rights reserved. This information has been obtained from sources believed reliable, but has not been verified for accuracy or completeness. You should conduct a careful, independent investigation of the property and verify all information. Any reliance on this information is solely at your own risk. CBRE and the CBRE logo are service marks of CBRE, Inc. All other marks displayed on this document are the property of their respective owners, an