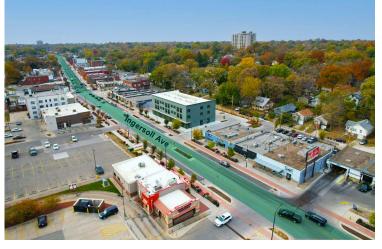

## **Property Location**

#### 2701 Ingersoll Avenue

2701 Ingersoll is a new mixed-use building on busy Ingersoll Avenue, with traffic counts of over 14,000 vehicles per day. The property is the first zero carbon certified building in Iowa, made from mass timber, a new category of wood that provides exceptional strength and stability.