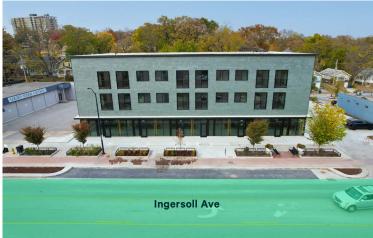

## **Property Photos**

#### 2701 Ingersoll Avenue

2701 Ingersoll is a new mixed-use building on busy Ingersoll Avenue, with traffic counts of over 14,000 vehicles per day. The property is the first zero carbon certified building in Iowa, made from mass timber, a new category of wood that provides exceptional strength and stability.