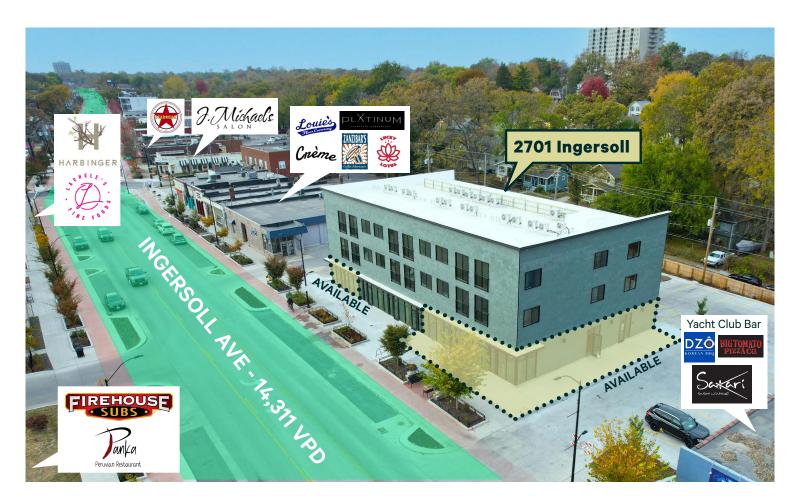

# Star Lofts

#### 2701 Ingersoll Avenue

2701 Ingersoll is a new mixed-use building on busy Ingersoll Avenue, with traffic counts of over 14,000 vehicles per day. The property is the first zero carbon certified building in Iowa, made from mass timber, a new category of wood that provides exceptional strength and stability.

#### **Property Details**

- + Available Space
  - Suite A 1,618 SF end cap space
  - Suite D 2,609 SF end cap with 397 SF patio space
- + Lease Rate: \$34.00/SF NNN
- + Tenant Improvement Allowance Available
- + Building Signage Available
- + Grease Interceptor, Hood Shaft Installed
- + Reserved Carryout Stalls Available Onsite
- + Railing to be Added to Patio Space