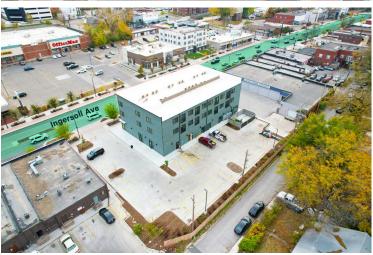

t provides exceptional strength and stability.

#### Nearby Retail Visits Data



- + Neighboring Pancheros scores in the 91st percentile for visits per Placer.ai
- + Neighboring Caribou Coffee & Subway locations are in the 1st and 68th percentile respectively for the state of Iowa.

Des Moines, Iowa 50312 www.cbre.com/desmoines

#### **Property Details**

- + Available Space
  - Suite A 1,618 SF end cap space
  - Suite D 2,609 SF end cap with 397 SF patio space
- + Lease Rate: \$34.00/SF NNN
- + Tenant Improvement Allowance Available
- + Building Signage Available
- + Grease Interceptor, Hood Shaft Installed
- + Reserved Carryout Stalls Available Onsite
- + Railing to be Added to Patio Space



### For Lease

## Floor Plan



## Site Plan





### For Lease

## **Property Photos**















### For Lease

## **Property Location**



### **Contact Us**

#### Blake Bogenrief, CCIM Senior Associate +1 515 444 8067 blake.bogenrief@cbre.com

Licensed in the State of Iowa

Ben Probst Senior Associate +1 515 326 1985 ben.probst@cbre.com Licensed in the State of Iowa

© 2025 CBRE, Inc. All rights reserved. This information has been obtained from sources believed reliable, but has not been verified for accuracy or completeness. You should conduct a careful, independent investigation of the property and verify all information. Any reliance on this information is solely at your own risk. CBRE and the CBRE logo are service marks of CBRE, Inc. All other marks displayed on this document are the property of their respective owners, and the use of such logos does not imply any affili