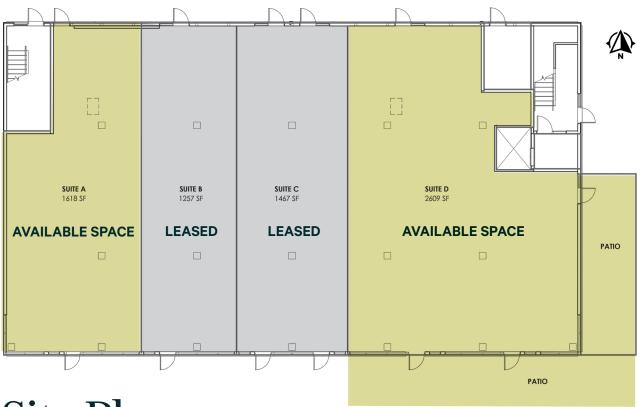

## Floor Plan

#### **Property Details**

- + Available Space
  - Suite A 1,618 SF end cap space
  - Suite D 2,609 SF end cap with 397 SF patio space
- + Lease Rate: \$34.00/SF NNN
- + Tenant Improvement Allowance Available
- + Building Signage Available
- + Grease Interceptor, Hood Shaft Installed
- + Reserved Carryout Stalls Available Onsite
- + Railing to be Added to Patio Space