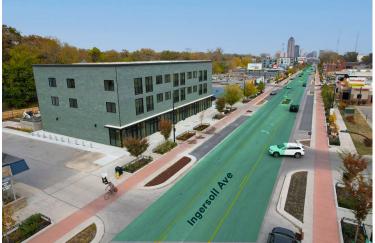

## **Property Location**

#### 2701 Ingersoll Avenue

2701 Ingersoll is a new mixed-use building on busy Ingersoll Avenue, with traffic counts of over 14,000 vehicles per day. The property is the first zero carbon certified building in Iowa, made from mass timber, a new category of wood that provides exceptional strength and stability.